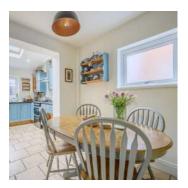

### Ground Floor

- Reception Hall
- Downstairs Shower Room
- Lounge 12'4" x 11'1"
- Living Room 18'6" x 11'1"
- Kitchen/Dining Area 17'4" x 9'6"