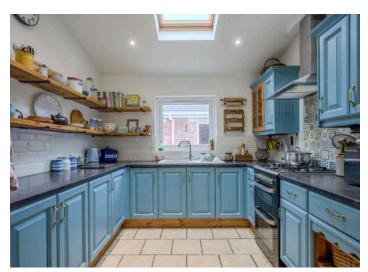

## **KEY FEATURES**

- Sought After Location Providing Excellent Convenience to Both Ballyhackamoe Village, Belmont Village, Belfast City Centre and Belfast City Airport
- Within Catchment Area to Many of Belfast's Leading Primary and Post Primary Schools
- Spacious Entrance Hall
- Front Lounge with Hole in Wall Style Fireplace
- Rear Living Room Leading to Conservatory and Archway to Fitted Kitchen with Casual Dining Space
- Three Well Proportioned Bedrooms to the First Floor
- Modern White Bathroom Suite
- Gas Fired Central Heating
- uPVC Double Glazing Throughout
- Private Rear Paved Garden with Decking Area
- Home Office/Gym with Utility Area and Storage
- Fully Floored Roof Space Accessed Via Wooden Ladder
- Broadband Speed Ultrafast
- Early Viewing Highly Recommended

### Ground Floor

- Reception Hall
- Downstairs Shower Room
- Lounge 12'4" x 11'1"
- Living Room 18'6" x 11'1"
- Kitchen/Dining Area 17'4" x 9'6"