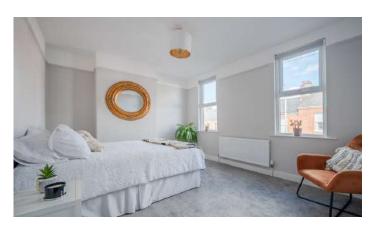

### First Floor

- Bedroom One 12'4" x 11'1"
- Bedroom Two 11'1" x 10'2"
- Bedroom Three 9'6" x 8'4"
- Bathroom