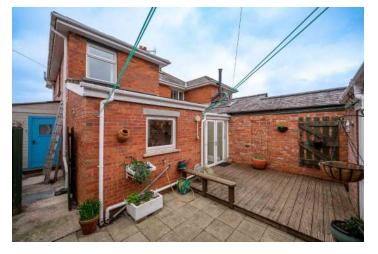

### Outside

- Front Garden Part Laid in Lawn
- Mature Shrubs and Trees
- Hobby Room 12'1" x 6'4"
- Paved Rear Garden
- Decked Area
- Home Office/Gym