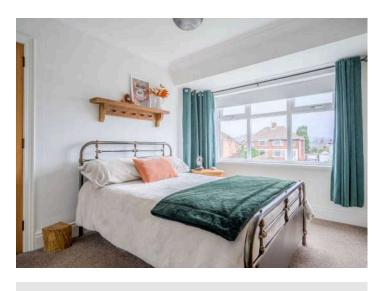

### First Floor

- Bedroom One 12'4" x 11'1"
- Bedroom Two 11'1" x 10'2"
- Bedroom Three 9'6" x 8'4"
- Bathroom