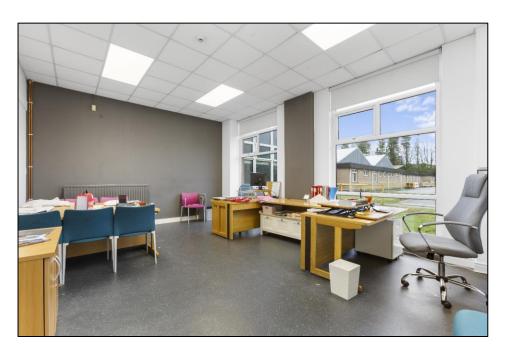

# **Description**

The self-contained office studios are finished to a good standard to include carpeted floors, plastered painted walls, suspended ceilings and recessed fluorescent lighting. The office suites are located on a secure site with parking provisions available.

Units are suitable for a variety of uses such as office, beauty salon, physiotherapy or art studios subject to any necessary consent.