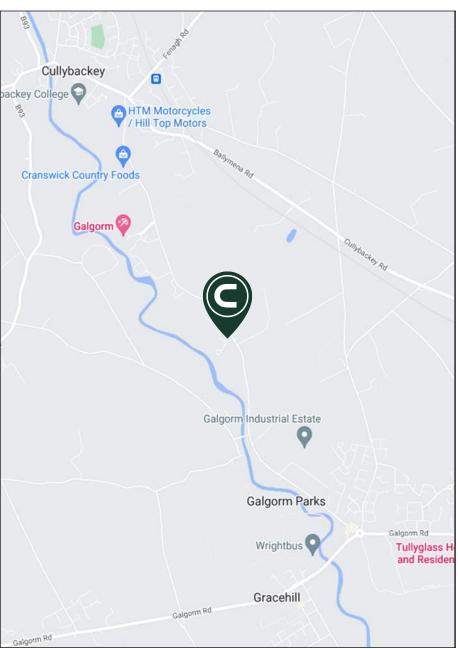

### Location

The property is located in Galgorm Industrial Estate, an established address on the edge of Ballymena. This location provides ease of access to the M2 motorway with Belfast only c.32 miles away. It is situated just 0.6 miles from Galgorm Village and 2.7 miles from Ballymena. The 4-Star luxury Galgorm Spa and Golf Resort is located 1.2 miles from the subject property.