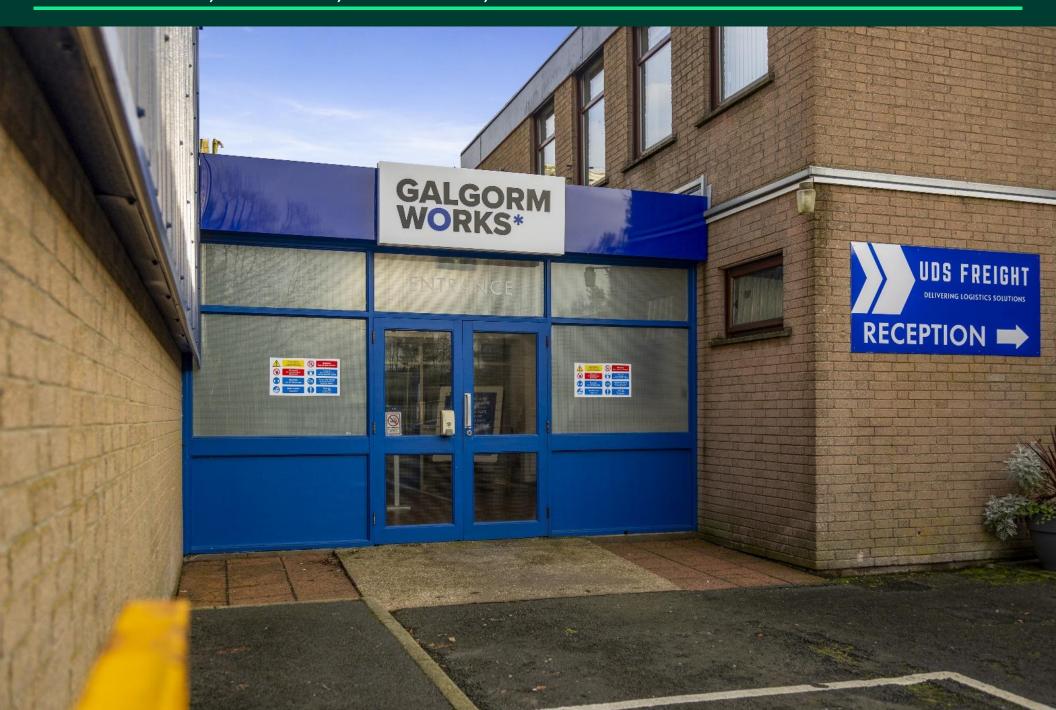

### Location

The property is located in Galgorm Industrial Estate, an established address on the edge of Ballymena. This location provides ease of access to the M2 motorway with Belfast only c.32 miles away. It is situated just 0.6 miles from Galgorm Village and 2.7 miles from Ballymena. The 4-Star luxury Galgorm Spa and Golf Resort is located 1.2 miles from the subject property.

# **Description**

The self-contained office studios are finished to a good standard to include carpeted floors, plastered painted walls, suspended ceilings and recessed fluorescent lighting. The office suites are located on a secure site with parking provisions available.