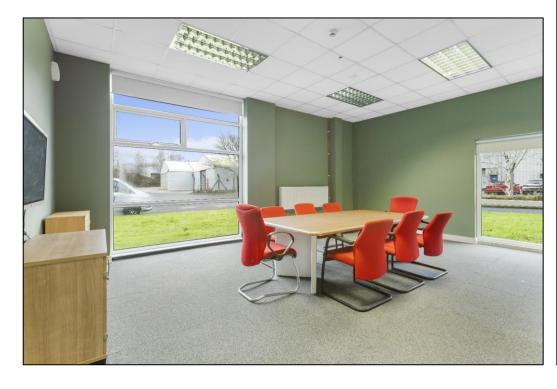

# **Description**

The self-contained office studios are finished to a good standard to include carpeted floors, plastered painted walls, suspended ceilings and recessed fluorescent lighting. The office suites are located on a secure site with parking provisions available.

Units are suitable for a variety of uses such as office, beauty salon, physiotherapy or art studios subject to any necessary consent.