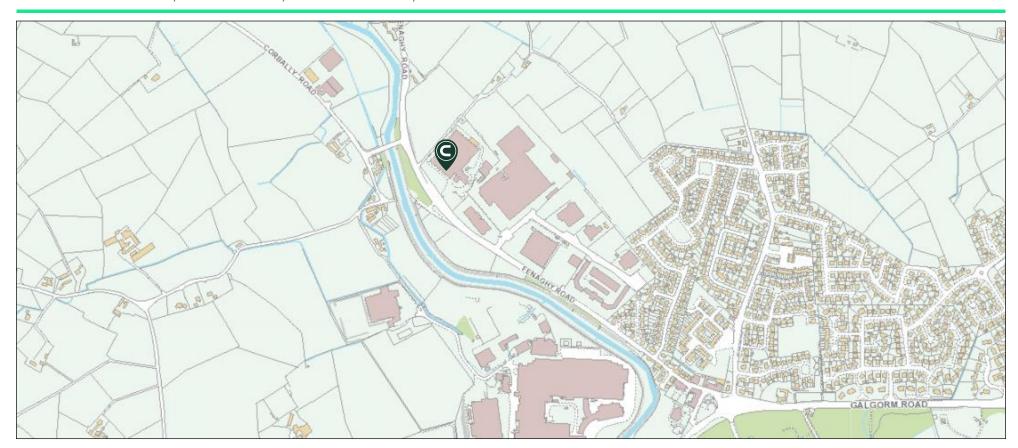

### Location

The property is located in Galgorm Industrial Estate, an established address on the edge of Ballymena. This location provides ease of access to the M2 motorway with Belfast only c.32 miles away. It is situated just 0.6 miles from Galgorm Village and 2.7 miles from Ballymena. The 4-Star luxury Galgorm Spa and Golf Resort is located 1.2 miles from the subject property.