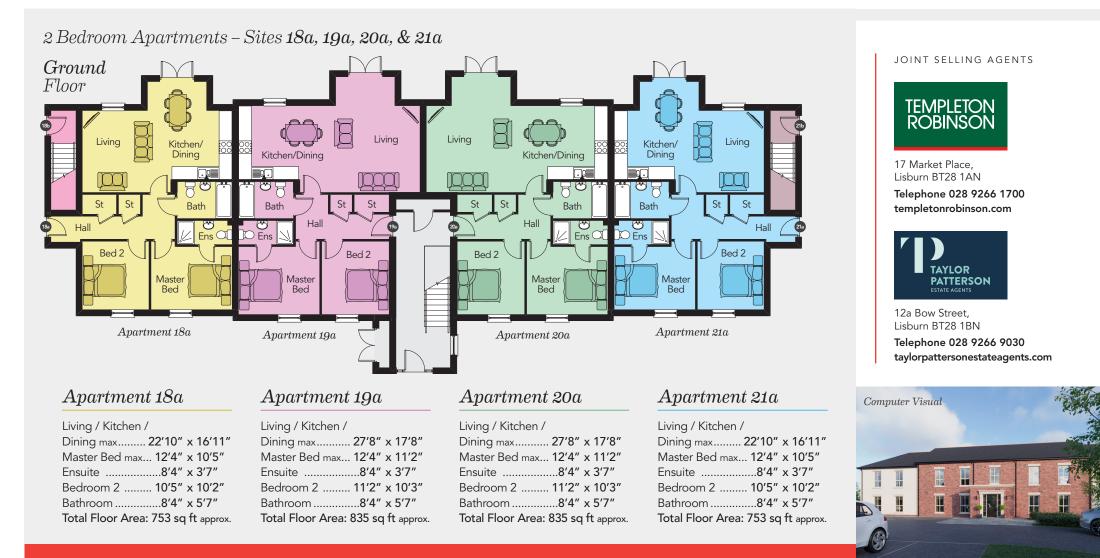

### BALLANTINE GARDEN VILLAGE

Hillhall Road, Lisburn BT27





# The Poynter Apartments

#### BALLANTINE GARDEN VILLAGE

Hillhall Road, Lisburn BT27



In compliance with Consumer Protection from Unfair Trading and Business Protection from Misleading Marketing Regulations, please note that any visual or pictorial representations as featured in this brochure such as 3D computer generated images are purely intended as a guide for illustrative, concept purposes only and often may be subject to change. Any floor plans and site layouts used are not to scale and all dimensions are approximate and subject to change. Also note the brochure does not feature exact location or presence of specific or detailed items such as street lighting, sub stations or full finishes etc.

All specific details to your chosen plot or immediate boundaries etc. should be checked with the agent, developer, or your legal advisor prior to purchase. Copyright notice: A