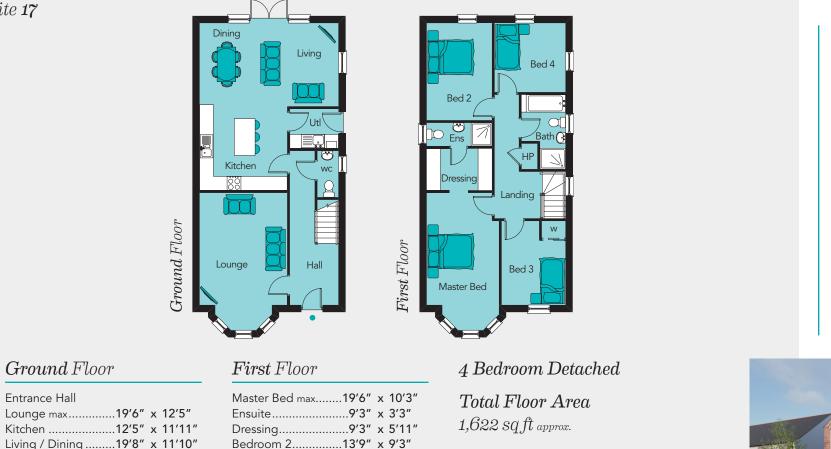

## BALLANTINE GARDEN VILLAGE

Hillhall Road, Lisburn BT27

JOINT SELLING AGENTS

Site 17

Entrance Hall

Utility Room......6'11" x 5'7"

WC ......6'7" x 3'0"

TAYLOR PATTERSON

Bedroom 3 max ..... 11'11" x 9'1"

Bedroom 4......10'1" x 9'10" 

All specific details to your chosen plot or immediate boundaries etc. should be checked with the agent, developer, or your legal advisor prior to purchase. Copyright notice: All rights reserved. The contents of this brochure may not be reproduced, copied, redistributed, or otherwise made available in whole or part without the prior written consent from the developer.