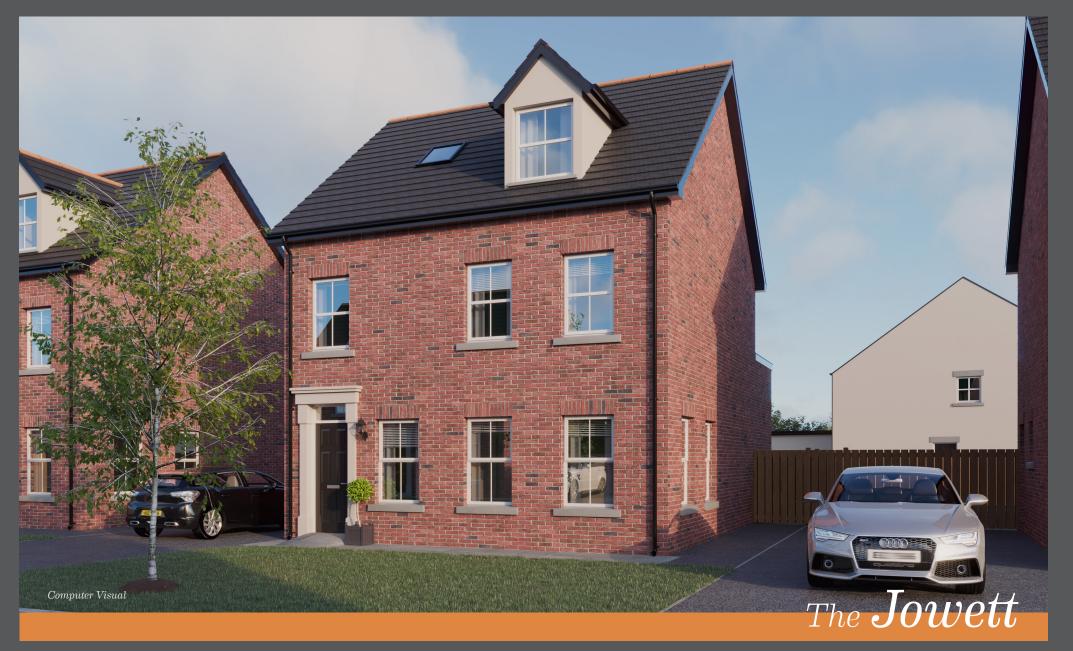

## BALLANTINE GARDEN VILLAGE

Hillhall Road, Lisburn BT27





# The Jowett

### BALLANTINE GARDEN VILLAGE

Hillhall Road, Lisburn BT27



#### Ground Floor

| Entrance Hall     |   |       |
|-------------------|---|-------|
| Lounge14'8"       | х | 13′4″ |
| Kitchen /         |   |       |
| Dining max18'3"   | х | 16'0" |
| Utility Room5'11" | х | 5'9"  |
| WC6'7"            |   |       |

#### First Floor

| Master Bed max14'3" | х | 13'3" |
|---------------------|---|-------|
| Ensuite7'6"         | х | 3′7″  |
| Bedroom 213'3"      | х | 10'3" |
| Bedroom 37'10"      | х | 7'6″  |
| Bathroom8'7"        | х | 6′1″  |
|                     |   |       |

#### Second Floor

| Bedroom 417'4" | х | 13′1″ |  |
|----------------|---|-------|--|
| Ensuite9'5"    | х | 4'5″  |  |



JOINT SELLING AGENTS



17 Market Place. Lisburn BT28 1AN

Telephone