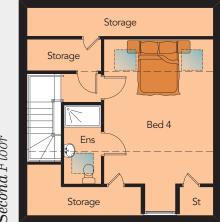

#### Second Floor

| Bedroom 417'4" | х | 13′1″ |  |
|----------------|---|-------|--|
| Ensuite9'5"    | х | 4'5″  |  |

JOINT SELLING AGENTS

17 Market Place. Lisburn BT28 1AN

Telephone 028 9266 1700 templetonrobinson.com