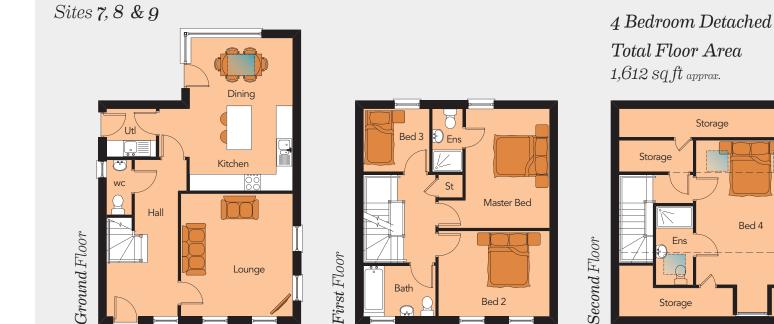

#### Ground Floor

| Entrance Hall     |   |       |
|-------------------|---|-------|
| Lounge14'8"       | х | 13′4″ |
| Kitchen /         |   |       |
| Dining max18'3"   | х | 16'0" |
| Utility Room5'11" | х | 5'9"  |
| WC6'7"            |   |       |

#### First Floor

| Master Bed max14'3" | х | 13'3" |
|---------------------|---|-------|
| Ensuite7'6"         | х | 3′7″  |
| Bedroom 213'3"      | х | 10'3" |
| Bedroom 37'10"      | х | 7'6″  |
| Bathroom8'7"        | х | 6′1″  |
|                     |   |       |

#### Second Floor

| Bedroom 417'4" | х | 13′1″ |  |
|----------------|---|-------|--|
| Ensuite9'5"    | х | 4'5″  |  |

JOINT SELLING AGENTS

17 Market Place. Lisburn BT28 1AN

Telephone 028 9266 1700 templetonrobinson.com