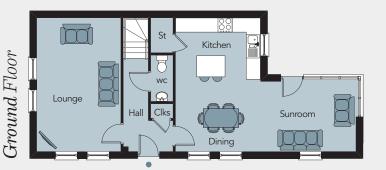

## Ground Floor

| Entrance Hall       |      |        |
|---------------------|------|--------|
| Lounge187           | 7″ x | 11′8″  |
| Kitchen / Dining187 | 7″ x | 11'10" |
| Sunroom13′3         | 3″ x | 9'9"   |
| WC6'!               | 5" x | 3'1"   |