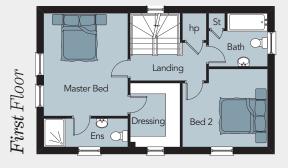

### First Floor

| Master Bed14'3"     | х | 11′8″  |
|---------------------|---|--------|
| Ensuite11'8"        | х | 3'11"  |
| Dressing8'10"       | х | 6′11″  |
| Bedroom 2 max11'10" | х | 10'10" |
| Bathroom max8'2"    | Х | 7′5″   |