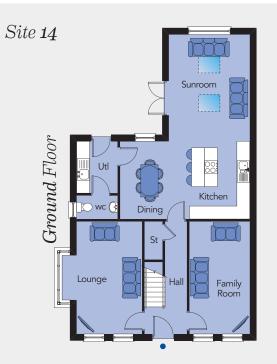

## Ground Floor

| Entrance Hall    |       |   |        |
|------------------|-------|---|--------|
| Lounge max       | 17′1″ | х | 12'2"  |
| Family Room      |       |   |        |
| Kitchen / Dining | 19′9″ | х | 11'10" |
| Utility Room     | 7′10″ | х | 6'3"   |
| Sunroom          | 16′3″ | х | 12'4"  |
| WC               | 6′3″  | х | 3'7"   |