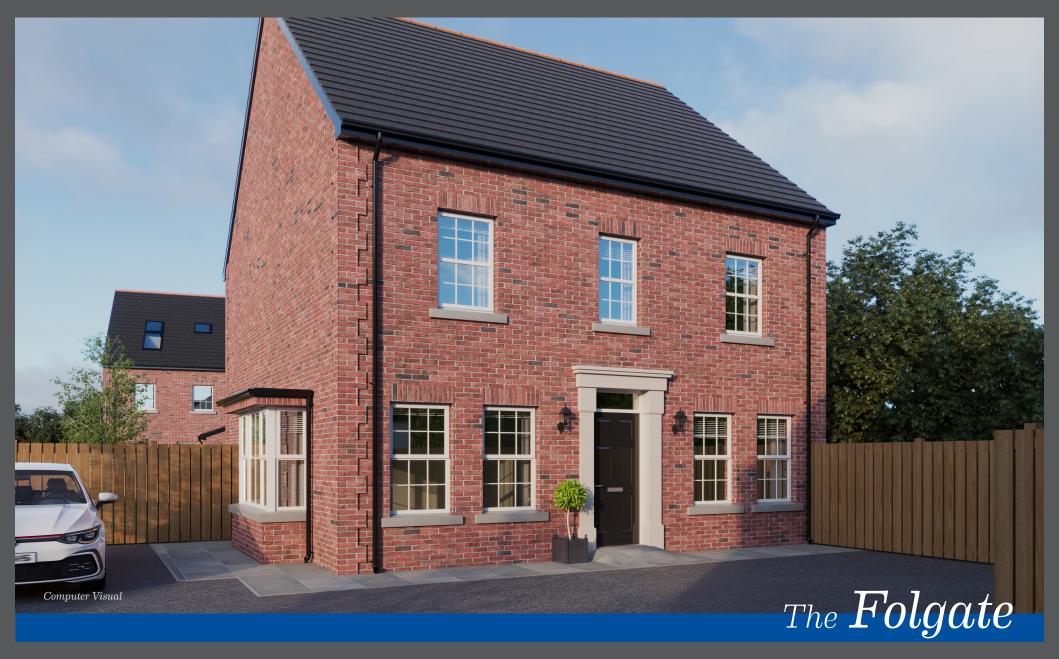

# The Folgate

# BALLANTINE GARDEN VILLAGE

Hillhall Road, Lisburn BT27

5 Bedroom Detached

Total Floor Area
2,280 sq.ft approx.