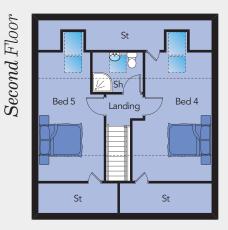

## Second Floor

| Bedroom 4 max 19'1" | х | 12'0" |
|---------------------|---|-------|
| Bedroom 5 max 19'1" | х | 9'11" |
| Shower Room7'8"     | х | 6'0"  |

In compliance with Consumer Protection from Unfair Trading and Business Protection from Misleading Marketing Regulations, please note that any visual or pictorial representations as featured in this brochure such as 3D computer generated images are purely intended as a guide for illustrative, concept purposes only and often may be subject to change. Any floor plans and site layouts used are not to scale and all dimensions are approximate and subject to change. Also note the brochure does not feature exact location or presence of specific or detailed terms such as street lighting, sub stations or full finishes etc.