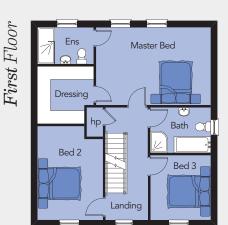

## First Floor

| Master Bed17'5"    | ~ | 11'10' |
|--------------------|---|--------|
|                    |   |        |
| Ensuite8'6"        |   |        |
| Dressing max8'8"   | Х | 8'6"   |
| Bedroom 2 max14'3" | Х | 9'11"  |
| Bedroom 39'10"     | х | 9'2"   |
| Bathroom max9'2"   | x | 6'11"  |