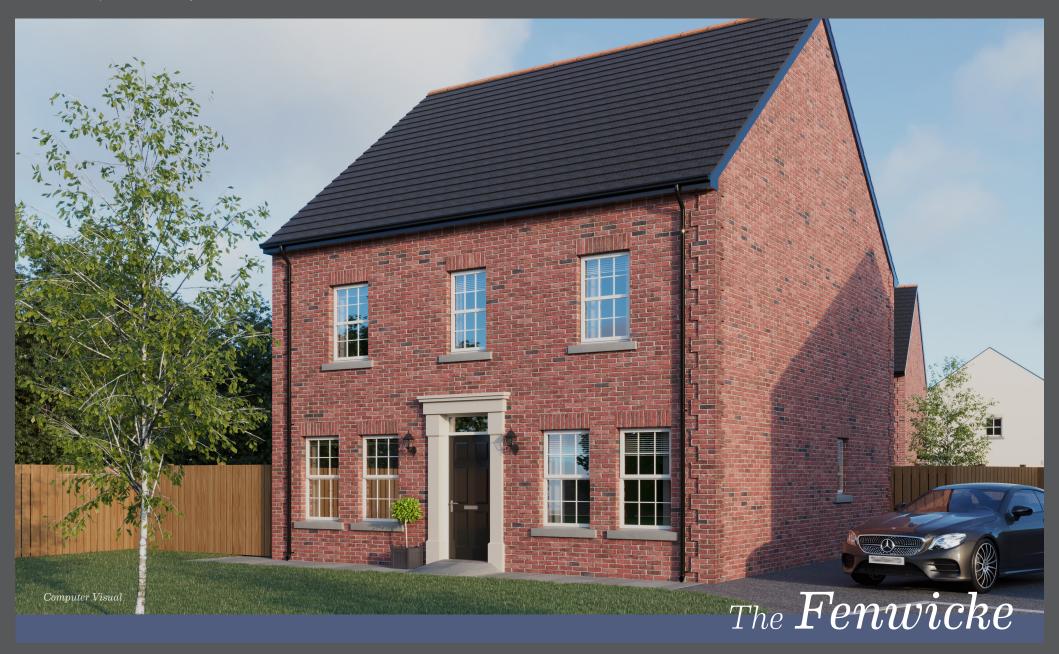

# The Fenwicke

# BALLANTINE GARDEN VILLAGE

Hillhall Road, Lisburn BT27

5 Bedroom Detached

Total Floor Area
2,280 sq.ft approx.