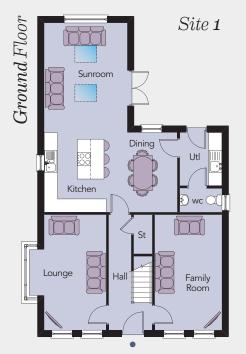

## Ground Floor

| Entrance Hall    |       |   |        |
|------------------|-------|---|--------|
| Lounge max       | 17′1″ | х | 11′5″  |
| Family Room      | 17′1″ | х | 9'11"  |
| Kitchen / Dining | 19′9″ | х | 11'10" |
| Utility Room     | 7′10″ | х | 6'3"   |
| Sunroom          | 16′3″ | х | 12'4"  |
| WC               | 6'3"  | Х | 3'7"   |