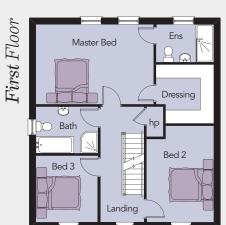

## First Floor

| ٨ | Master Bed17'5"   | х | 11′10′ |
|---|-------------------|---|--------|
| Е | nsuite8'6"        | х | 5′7″   |
|   | Pressing max8'8"  | х | 8'6"   |
| В | edroom 2 max14'4" | х | 9'11"  |
| В | edroom 39'10"     | х | 9'2"   |
| В | athroom max9'2"   | x | 6'11"  |