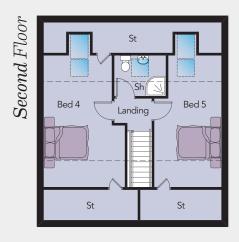

### Second Floor

| Bedroom 4 m | nax1 <b>9'6"</b> | х | 12'0" |
|-------------|------------------|---|-------|
| Bedroom 5 m | nax1 <b>9′6″</b> | х | 9'11" |
| Shower Room | n 7'8"           | v | 6'0"  |