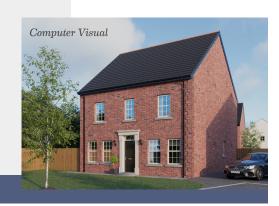

# The Fenwicke

# BALLANTINE GARDEN VILLAGE

Hillhall Road, Lisburn BT27

5 Bedroom Detached

Total Floor Area
2,280 sq.ft approx.

In compliance with Consumer Protection from Unfair Trading and Business Protection from Misleading Marketing Regulations, please note that any visual or pictorial representations as featured in this brochure such as 3D computer generated images are purely intended as a guide for illustrative, concept purposes only and often may be subject to change. Any floor plans and site layouts used are not to scale and all dimensions are approximate and subject to change. Also note the brochure does not feature exact location or presence of specific or detailed terms such as street lighting, sub stations or full finishes etc.