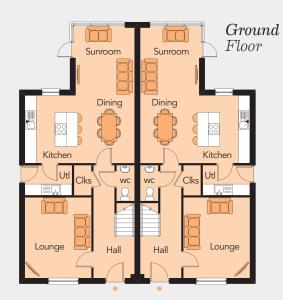

## BALLANTINE GARDEN VILLAGE

Hillhall Road, Lisburn BT27





# The Belgrove

### BALLANTINE GARDEN VILLAGE

Hillhall Road, Lisburn BT27

#### Sites 2 & 3





4 Bedroom Semi-Detached
Total Floor Area
1,594 sq.ft approx.

#### Second Floor



JOINT SELLING AGENTS



17 Market Place, Lisburn BT28 1AN

Telephone 028 9266 1700 templetonrobinson.com



12a Bow Street, Lisburn BT28 1BN

Telephone 028 9266 9030 taylorpattersonestateagents.com

#### Ground Floor

#### First Floor

| Master Bed max12'8" | х | 11′7′ |
|---------------------|---|-------|
| Ensuite8'2"         | х | 4′5″  |
| Bedroom 2 max11'10" | х | 11′7′ |
| Bedroom 39'2"       | х | 8'2"  |
| Bathroom max11'7"   | х | 6'8"  |

#### Second Floor

| Bedroom 4 max. | 15′3″ | х | 14'10" |
|----------------|-------|---|--------|
| Ensuite        | 8′10″ | х | 4'3"   |



In compliance with Consumer Protection from Unfair Trading and Business Protection from Misleading Marketing Regulatio