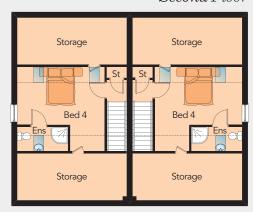

#### Second Floor

JOINT SELLING AGENTS

17 Market Place, Lisburn BT28 1AN

Telephone 028 9266 1700 templetonrobinson.com

12a Bow Street, Lisburn BT28 1BN

Telephone 028 9266 9030 taylorpattersonestateagents.com

#### Second Floor

| Bedroom 4 max. | 15′3″ | х | 14'10" |
|----------------|-------|---|--------|
| Ensuite        | 8′10″ | х | 4'3"   |

In compliance with Consumer Protection from Unfair Trading and Business Protection from Misleading Marketing Regulations, please note that any visual or pictorial representations as featured in this brochure such as 3D computer generated images are purely intended as a guide for illustrative, concept purposes only and often may be subject to change. Any floor plans and site layouts used are not to scale and all dimensions are approximate and subject to change. Also note the brochure does not feature exact location or presence of specific or detailed terms such as street lighting, sub stations or full finishes etc.