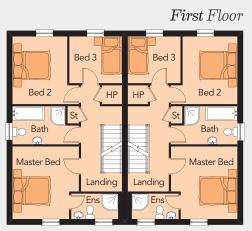

#### First Floor

| Master Bed max12'8" | х | 11′7′ |
|---------------------|---|-------|
| Ensuite8'2"         | х | 4′5″  |
| Bedroom 2 max11'10" | х | 11′7′ |
| Bedroom 39'2"       | х | 8'2"  |
| Bathroom max11'7"   | х | 6'8"  |