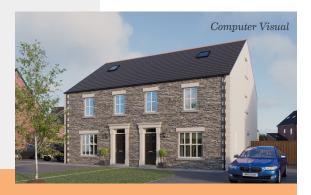

# The Belgrove

### BALLANTINE GARDEN VILLAGE

Hillhall Road, Lisburn BT27

#### Sites 2 & 3

4 Bedroom Semi-Detached
Total Floor Area
1,594 sq.ft approx.

#### Second Floor

| Bedroom 4 max. | 15′3″ | х | 14'10" |
|----------------|-------|---|--------|
| Ensuite        | 8′10″ | х | 4'3"   |

In compliance with Consumer Protection from Unfair Trading and Business Protection from Misleading Marketing Regulations, please note that any visual or pictorial representations as featured in this brochure such as 3D computer generated images are purely intended as a guide for illustrative, concept purposes only and often may be subject to change. Any floor plans and site layouts used are not to scale and all dimensions are approximate and subject to change. Also note the brochure does not feature exact location or presence of specific or detailed terms such as street lighting, sub stations or full finishes etc.