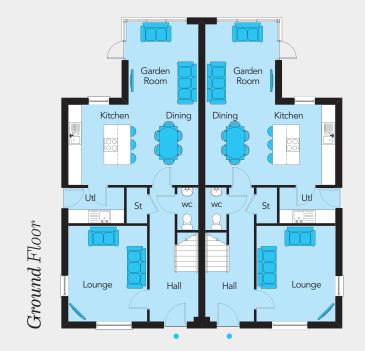

#### Ground Floor

| Entrance Hall         |   |        |
|-----------------------|---|--------|
| Lounge14'1"           | х | 11'7"  |
| Kitchen / Dining19'1" | х | 11'10" |
| Utility Room          | х | 5′3″   |
| Sunroom11'10"         | х | 10'3"  |
| WC6'3"                | х | 3′1″   |

#### First Floor

| Master Bed max15'3"  | v | 12'8" |
|----------------------|---|-------|
|                      | ^ | 12 0  |
| Ensuite7'5"          | х | 7′2″  |
| Bedroom 2 max 11'10" | х | 11′7″ |
| Bedroom 39'2"        | х | 8'2"  |
| Bathroom max11'7"    | х | 6'8″  |