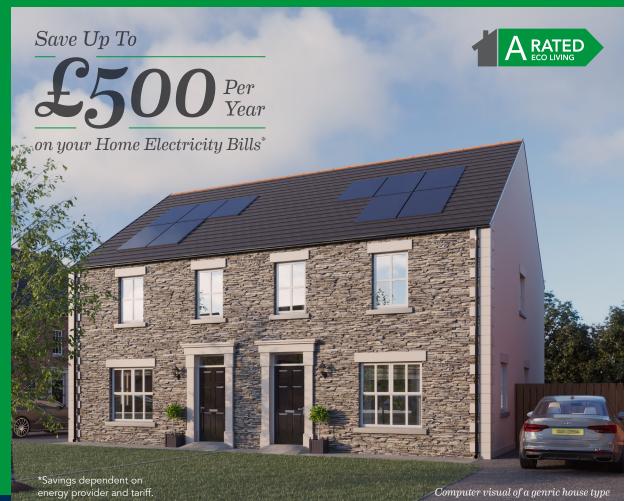

Each home is fitted with low profile roof integrated all black solar panel system that will produce electricity even on a cloudy day.

The benefits of a Solar PV System are that it will reduce your carbon footprint, increase the efficiency of your home and save you money on your electricity bills.

With our low profile roof integrated all black solar panel system, you can save up to £500 per year on your home electricity bills (savings dependent on energy provider and tariff).

In compliance with Consumer Protection from Unfair Trading and Business Protection from Misleading Marketing Regulations, please note that any visual or pictorial representations as featured in this brochure such as 3D computer generated images are purely intended as a guide for illustrative, concept purposes only and often may be subject to change. Any floor plans and site layouts used are not to scale and all dimensions are approximate and subject to change. Also note the brochure does not feature exact location or presence of specific or detailed items such as street lighting, sub stations or full finishes etc.