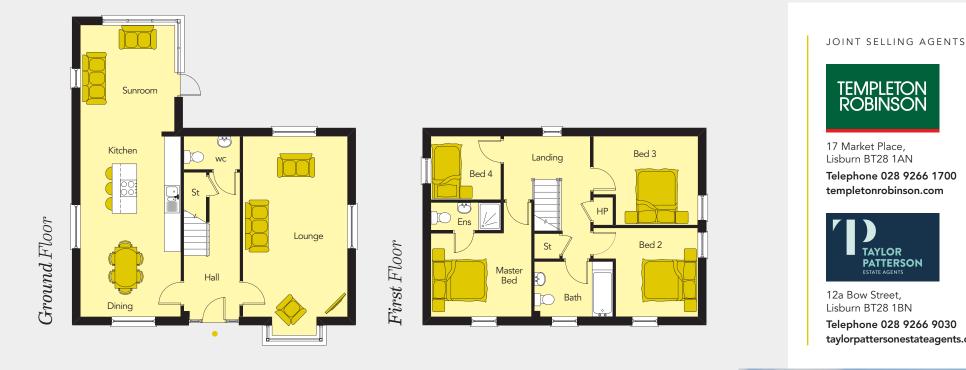

#### Ground Floor

| Entrance Hall   |   |       |
|-----------------|---|-------|
| Lounge max23'9" | х | 12'6" |
| Kitchen /       |   |       |
| Dining21'6"     | x | 12'0" |
| Dining          | ~ |       |
| Sunroom13'4"    |   |       |

### First Floor

| Master Bed max | 13′7″ | х | 12′0″ |
|----------------|-------|---|-------|
| Ensuite        | 8′4″  | х | 3'3"  |
| Bedroom 2 max  | 12′6″ | х | 10'7" |
| Bedroom 3 max  | 12'6" | х | 10'7" |
| Bathroom       | 9′4″  | х | 6'7″  |

Sites 6 & 22

4 Bedroom Detached Total Floor Area 1,539 sq.ft approx.

PATTERSON

Lisburn BT28 1BN Telephone 028 9266 9030 taylorpattersonestateagents.com

In compliance with Consumer Protection from Unfair Trading and Business Protection from Misleading Marketing Regulations, please note that any visual or pictorial representations as featured in this brochure such as 3D computer generated images are purely intended as a guide for illustrative, concept purposes only and often may be subject to change. Any floor plans and site layouts used are not to scale and all dimensions are approximate and subject to change. Also note the brochure does not feature exact location or presence of specific or detailed items such as street lighting, sub stations or full finishes etc.