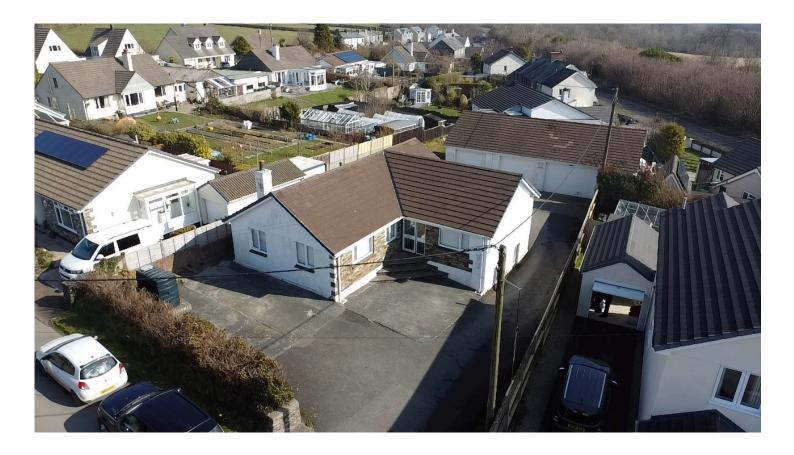

# Ferndale, Lifton Down, Lifton, PL16 ODA

• Fantastic opportunity to acquire a versatile property

- Three-bedroom detached bungalow offering comfortable living
- Additional detached triple garage with inspection pits
- · Situated in a sought-after location
- Further development/conversion potential,
- subject to planning consents
- Excellent transport links for easy access to
- nearby towns and major roads
- Offered with no onward chain, making for a
  straightforward purchase

Nestled in the sought-after hamlet of Liftondown, just a stone's throw from the A30, this charming three-bedroom detached bungalow presents a truly unique opportunity for homeowners and entrepreneurs alike. Offering far more than meets the eye, this property is brimming with potential—whether you're looking for a spacious family home, a thriving work-from-home business setup, or an exciting development project (subject to planning consents).

At the heart of this exceptional offering is a detached triple garage, originally known as Lifton Down Garage. Purposefully built and featuring two inspection pits, this impressive space lends itself to a variety of uses. Whether you dream of converting it into an annexe for multigenerational living, a rental investment, or a workshop, the possibilities are endless.

The bungalow itself is well-maintained, offering comfortable living accommodation with a warm and inviting feel. Outside, the property enjoys a generous plot, providing ample parking and outdoor space for relaxation or further development.