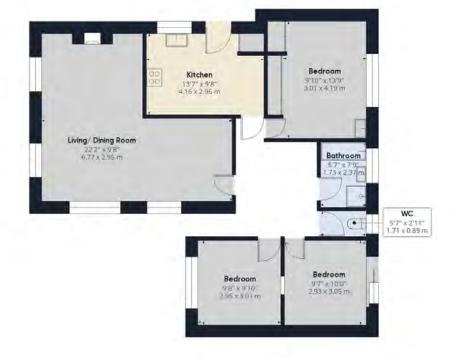

The bungalow itself is well-maintained, offering comfortable living accommodation with a warm and inviting feel. Outside, the property enjoys a generous plot, providing ample parking and outdoor space for relaxation or further development.