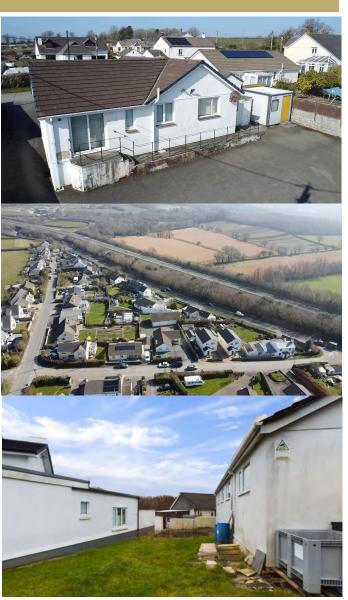

Nestled in the sought-after hamlet of Liftondown, just a stone's throw from the A30, this charming three-bedroom detached bungalow presents a truly unique opportunity for homeowners and entrepreneurs alike. Offering far more than meets the eye, this property is brimming with potential—whether you're looking for a spacious family home, a thriving work-from-home business setup, or an exciting development project (subject to planning consents).

At the heart of this exceptional offering is a detached triple garage, originally known as Lifton Down Garage. Purposefully built and featuring two inspection pits, this impressive space lends itself to a variety of uses. Whether you dream of converting it into an annexe for multigenerational living, a rental investment, or a workshop, the possibilities are endless.

The bungalow itself is well-maintained, offering comfortable living accommodation with a warm and inviting feel. Outside, the property enjoys a generous plot, providing ample parking and outdoor space for relaxation or further development.

Perfectly positioned for convenience, you'll benefit from excellent transport links via the A30, connecting you swiftly to nearby towns and cities, while still enjoying the tranquillity of a rural setting.