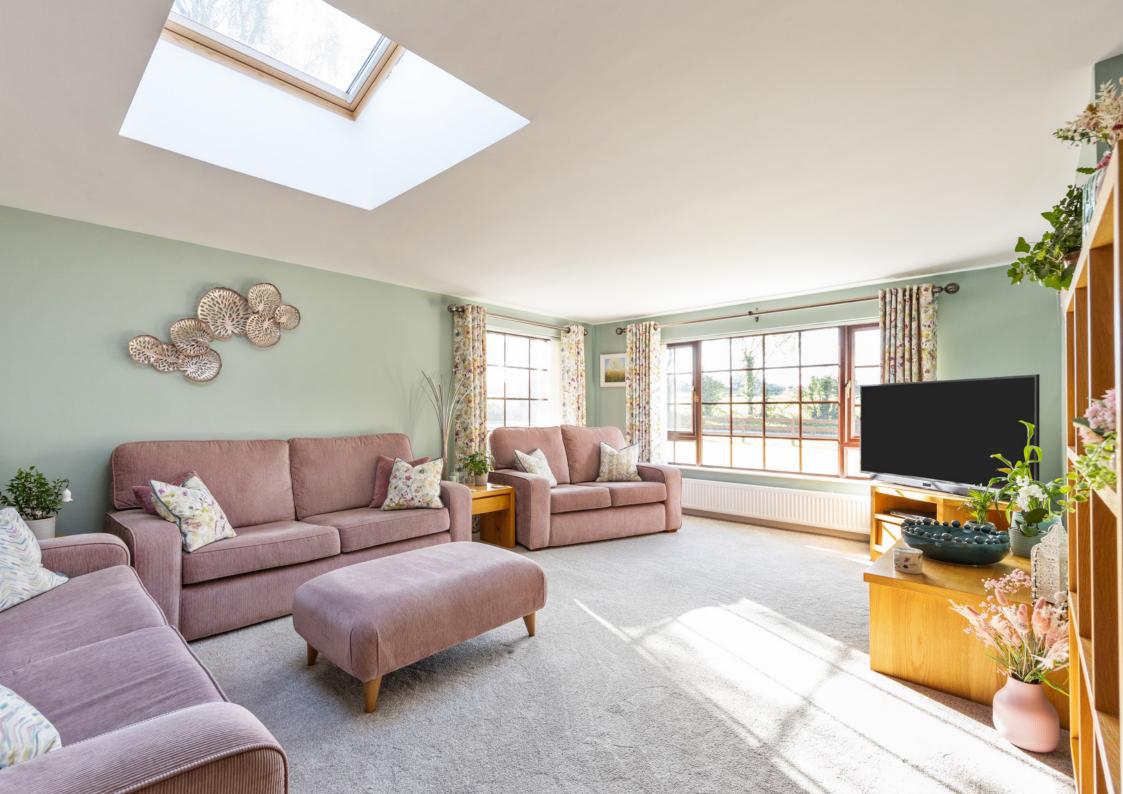

Recently fitted luxury kitchen With Quartz Worktops and Purple Aga Open Plan To Dining Area

Spacious Drawing Room/ Lounge With Attractive Open Fireplace

Bright Family Room With Skylight.

Separate Dining Room