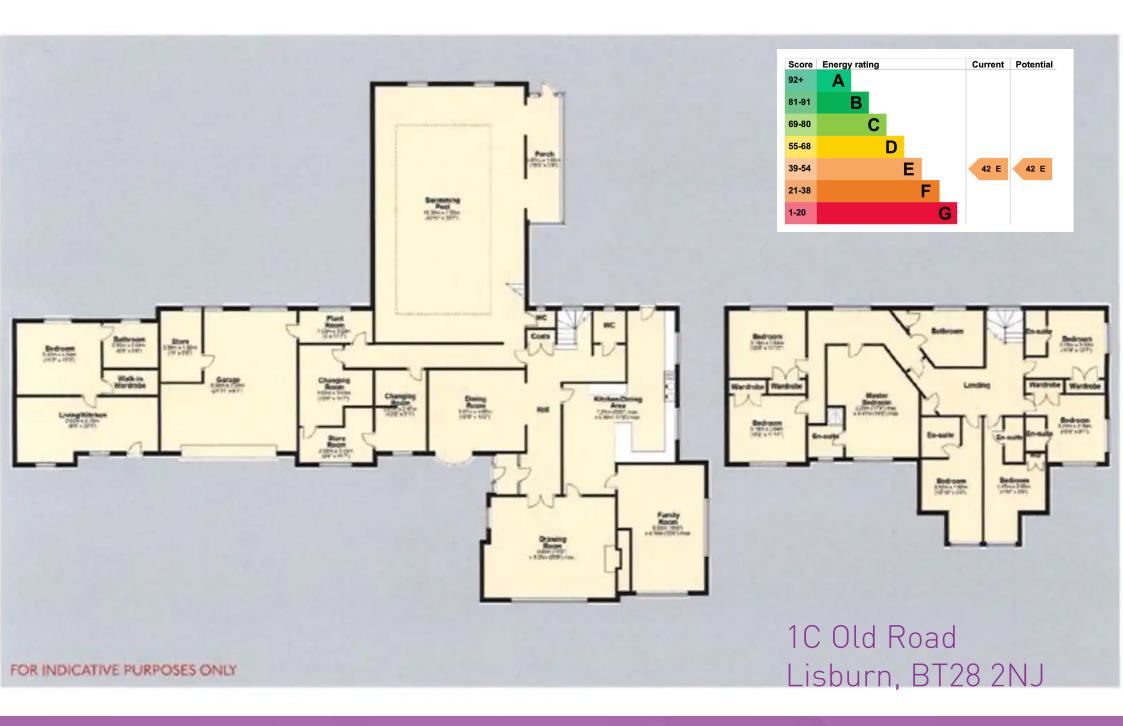

## Beautifully Presented Family Living Offering Style, Exclusivity and Privacy

Price: £595,000

Superb Detached Family Residence of c 4300sq ft Including Swimming Pool On Approximately 1 acre Mature Site.

10m x5m swimming pool with an open plan PVC conservatory with access to rear of the property and gardens

Six Bedrooms (Five With Ensuite)

Adjoining 1 bed apartment With Separate Access & Open Plan Kitchen Living Area & Bathroom ideal for a relative or teenage family member.

Recently fitted luxury kitchen With Quartz Worktops and Purple Aga Open Plan To Dining Area

Spacious Drawing Room/ Lounge With Attractive Open Fireplace

Bright Family Room With Skylight.

Separate Dining Room

Modern Family Bathroom.

Attached Double Garage with Utility Area & Office Space.