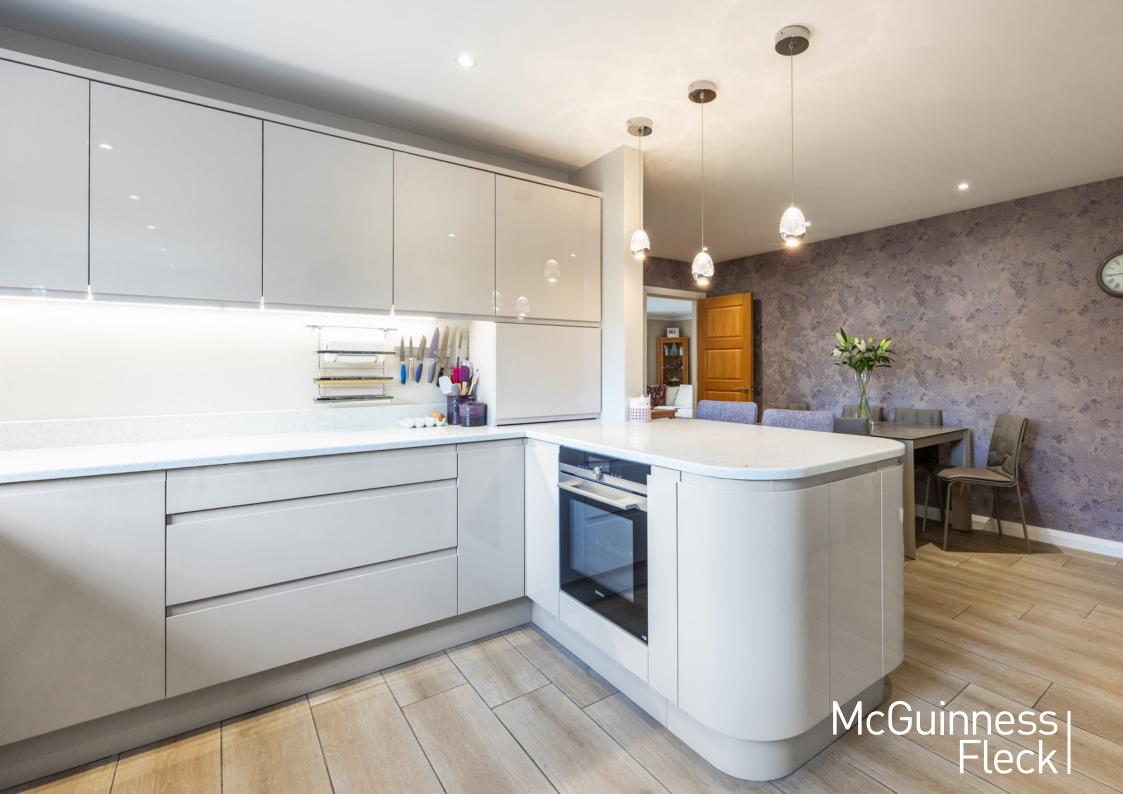

Recently fitted luxury kitchen With Quartz Worktops and Purple Aga Open Plan To Dining Area

Spacious Drawing Room/ Lounge With Attractive Open Fireplace

Bright Family Room With Skylight.

Separate Dining Room