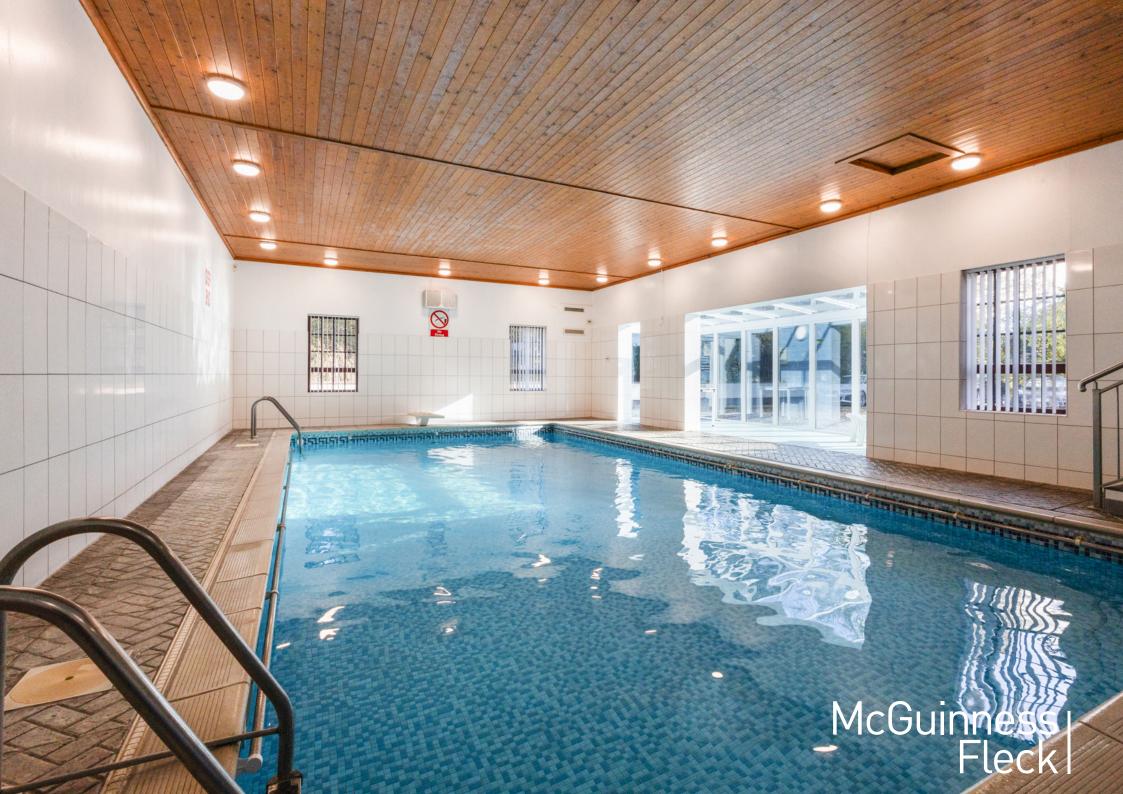

10m x5m swimming pool with an open plan PVC conservatory with access to rear of the property and gardens

Six Bedrooms (Five With Ensuite)

Adjoining 1 bed apartment With Separate Access & Open Plan Kitchen Living Area & Bathroom ideal for a relative or teenage family member.