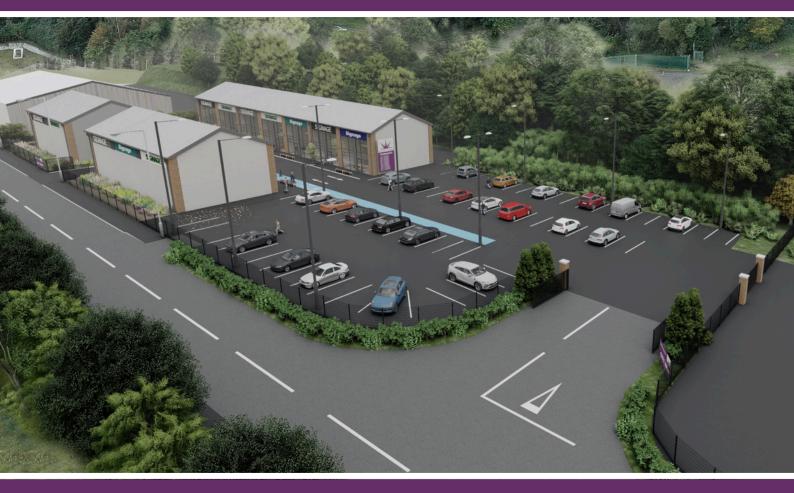

# CITY VIEW BUSINESS PARK

Whiterock Business Park, Upper Springfield Road Belfast, BT12 7FP

## CityView Business Park UNIT 5 - 1000sq ft

New Business Park Suitable for a variety of industrial uses.

CONTACT DETAILS

Noel 028 9031 1002 info@ortusproperty.com

### **KEY BENEFITS**

- Newly Completed Business Park
- Site Extends to c1.15 Acre
- Double Fronted Roller Shutters
- 6.4m Eaves Height
- Single and Three Phase Power
- Secure Access
- Convenient Access to MI and City Centre
- Suitable for a Variety of Uses within the Use Class B