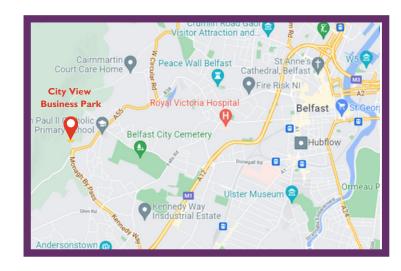

### LOCATION

City View Business Park is ideally placed with access to Belfast City Centre and the MI Motorway within I mile. It is approximately 5 minutes drive from the M2 Motorway and 10 minutes from Belfast City Airport.