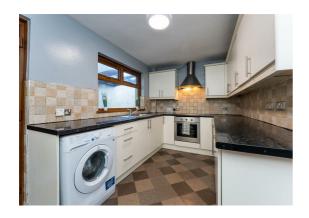

## £1,250 Per month

Located off the Ormeau Road, and within minutes' walk of the River Lagan, Longstand property presents this spacious four bedroom mid-terrace to the rental market. In total the property measures 1,195ft2, features two double and two single bedrooms, a modern four-piece bathroom suite and ample on street car parking. In brief, the property comprises entrance hallway with mosaic tiling, open-plan living/dining space and kitchen with rear yard access on the ground floor. Upstairs, there is one double bedroom, one single bedroom and bathroom on the first floor with a further double and single bedroom on the second floor. The heating is oil-fired with the boiler and tank located in the rear yard.