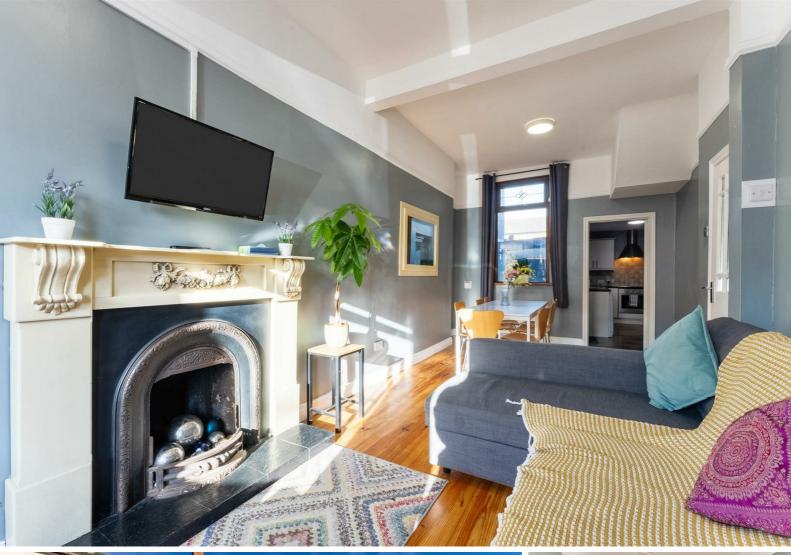

## £1,250 Per month

Located off the Ormeau Road, and within minutes' walk of the River Lagan, Longstand property presents this spacious four bedroom mid-terrace to the rental market. In total the property measures 1,195ft2, features two double and two single bedrooms, a modern four-piece bathroom suite and ample on street car parking. In brief, the property comprises entrance hallway with mosaic tiling, open-plan living/dining space and kitchen with rear yard access on the ground floor. Upstairs, there is one double bedroom, one single bedroom and bathroom on the first floor with a further double and single bedroom on the second floor. The heating is oil-fired with the boiler and tank located in the rear yard.