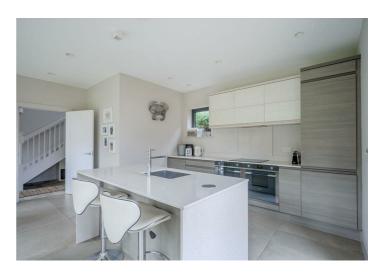

## HOUSE -DETACHED Add text here

| 3 ⊨ | N 🕪 | 2 🖃

- Situated in the prestigious Cultra area, within a private development built just 7 years ago
- Des Ewing Designed Home
- Stylish and well-appointed detached home
- Reception Hall with feature cobble tiled floor
- Drawing room with feature wood burning stove
- Well equipped kitchen with range of integrated appliances open to dining and living space with feature triple patio doors set in arch detail to front gardens
- Downstairs WC and Cloakroom
- Primary bedroom with En suite shower room and dressing room
- Two additional good-sized bedrooms
- Modern family bathroom