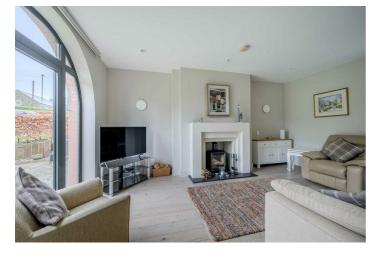

## HOUSE -DETACHED Add text here

| 3 ⊨ | N 🕪 | 2 🖃

- Situated in the prestigious Cultra area, within a private development built just 7 years ago
- Des Ewing Designed Home
- Stylish and well-appointed detached home
- Reception Hall with feature cobble tiled floor
- Drawing room with feature wood burning stove
- Well equipped kitchen with range of integrated appliances open to dining and living space with feature triple patio doors set in arch detail to front gardens
- Downstairs WC and Cloakroom
- Primary bedroom with En suite shower room and dressing room
- Two additional good-sized bedrooms
- Modern family bathroom

### **ROOM DETAILS**

**RECEPTION ENSUITE** 

HALL: SHOWER ROOM:

(6'4" x 5'2")

WALK IN

 $CLOAKROOM/WC: {}^{ENSUITE}$ **DRESSING** (5'9" x 4'11")

ROOM: LOUNGE: (6'2" x 5'2")

(17'8" x 12'5")