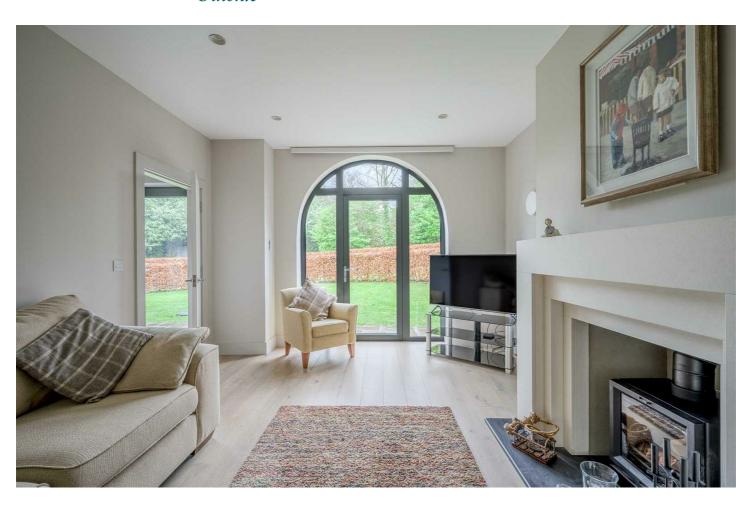

## HOUSE -DETACHED Add text here

| 3 ⊨ | N 🕪 | 2 🖃

- Situated in the prestigious Cultra area, within a private development built just 7 years ago
- Des Ewing Designed Home
- Stylish and well-appointed detached home
- Reception Hall with feature cobble tiled floor
- Drawing room with feature wood burning stove
- Well equipped kitchen with range of integrated appliances open to dining and living space with feature triple patio doors set in arch detail to front gardens
- Downstairs WC and Cloakroom
- Primary bedroom with En suite shower room and dressing room
- Two additional good-sized bedrooms
- Modern family bathroom