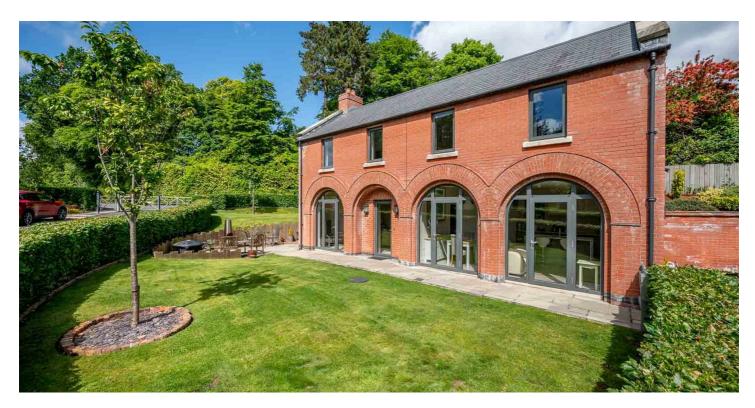

## HOUSE -DETACHED Add text here

| 3 ⊨ | N 🕪 | 2 🖃

- Situated in the prestigious Cultra area, within a private development built just 7 years ago
- Des Ewing Designed Home
- Stylish and well-appointed detached home
- Reception Hall with feature cobble tiled floor
- Drawing room with feature wood burning stove
- Well equipped kitchen with range of integrated appliances open to dining and living space with feature triple patio doors set in arch detail to front gardens
- Downstairs WC and Cloakroom
- Primary bedroom with En suite shower room and dressing room
- Two additional good-sized bedrooms
- Modern family bathroom