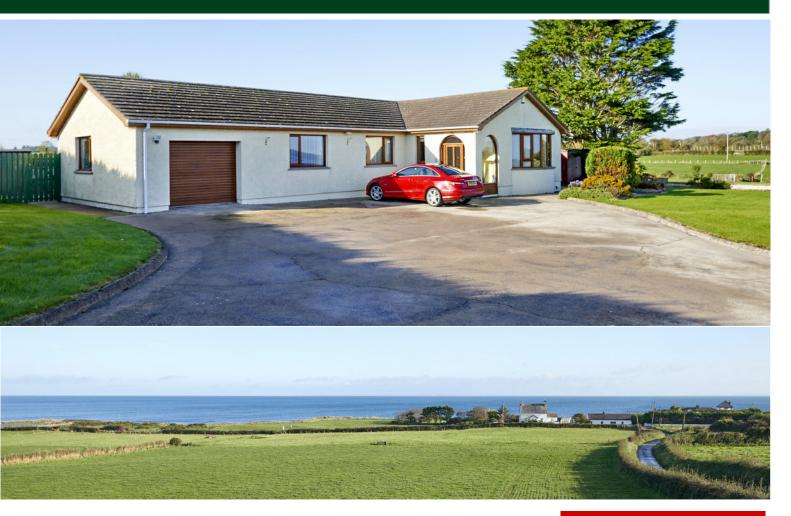

# TEMPLETON ROBINSON

This attractive detached bungalow is situated just a short distance from Millisle and Ballywalter village and enjoys panoramic views over the surrounding countryside and Irish Sea. Convenient to local amenities with Newtownards, Bangor and Belfast within commuting distance.

Surrounded by mature gardens which provide a scenic backdrop to this delightful home which is sure to appeal to those who value their privacy and are looking for peace and tranquility. Viewing is recommended to appreciate the delightful location and views this home has to offer.

# Offers Over £295,000

8 Ballyhaskin Road, Millisle, NEWTOWNARDS, BT22 2JE

Viewing by appointment through agent 028 9042 4747

- Attractive Detached Bungalow
- Superb Views over the countryside & the Irish Sea with its ever changing nautical traffic
- Spacious Lounge, Dining room with sliding doors to a Conservatory
- Solid Oak Kitchen with Spacious Dining Area
- Utility Room, Cloaks with low flush suite
- Three Well Proportioned Bedrooms
- Family Bathroom
- Attached Garage
- Oak effect uPVC Double Glazed Windows / Oil Heating
- Easily maintained gardens in lawns, pebbles, shrubs etc
- Superb Location

### Location:

Travelling out of Millisle on the Ballywalter Road/Whitechurch Road past borstal wall just after the Drumfad Road and the 30mph sign, turn right up the laneway to cream bungalow.