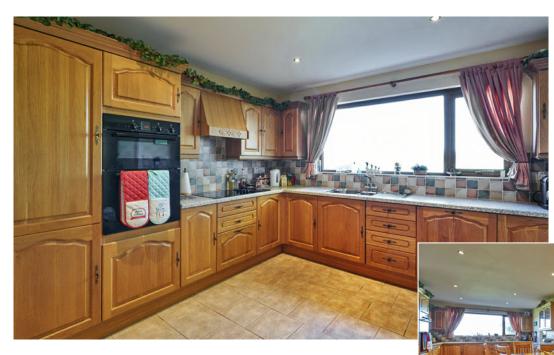

KITCHEN / CASUAL DINING ROOM: 23' 6" x 11' 2" (7.16m x 3.4m) Oak kitchen with excellent range of high and low level units, laminate work surfaces, 1.5 basin stainless steel sink unit, 4 ring hob with extractor canopy and fan over, double oven, integrated fridge freezer, integrated dishwasher, display cabinets, ceramic tiled floor. Casual dining room, low voltage spotlighting.