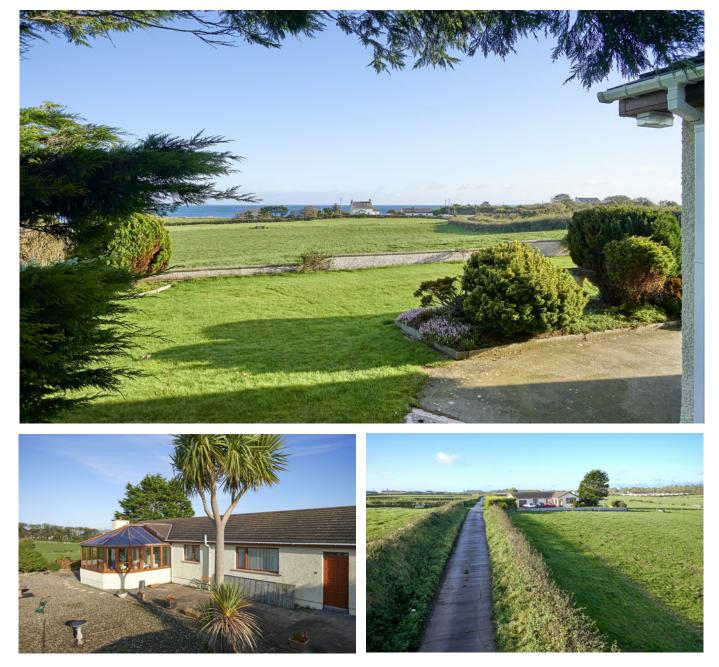

# TEMPLETON ROBINSON

This attractive detached bungalow is situated just a short distance from Millisle and Ballywalter village and enjoys panoramic views over the surrounding countryside and Irish Sea. Convenient to local amenities with Newtownards, Bangor and Belfast within commuting distance.

Surrounded by mature gardens which provide a scenic backdrop to this delightful home which is sure to appeal to those who value their privacy and are looking for peace and tranquility. Viewing is recommended to appreciate the delightful location and views this home has to offer.

#### Outside

ATTACHED GARAGE: 23' 3" x 12' 9" (7.09m x 3.89m) Roller shutter door, light and power, oil fired boiler, plastic oil tank.

Garden to front laid in lawn.

Enclosed to rear in pebbles, flowerbeds, garden shed.

Shared laneway leading to 'Seabreeze'.