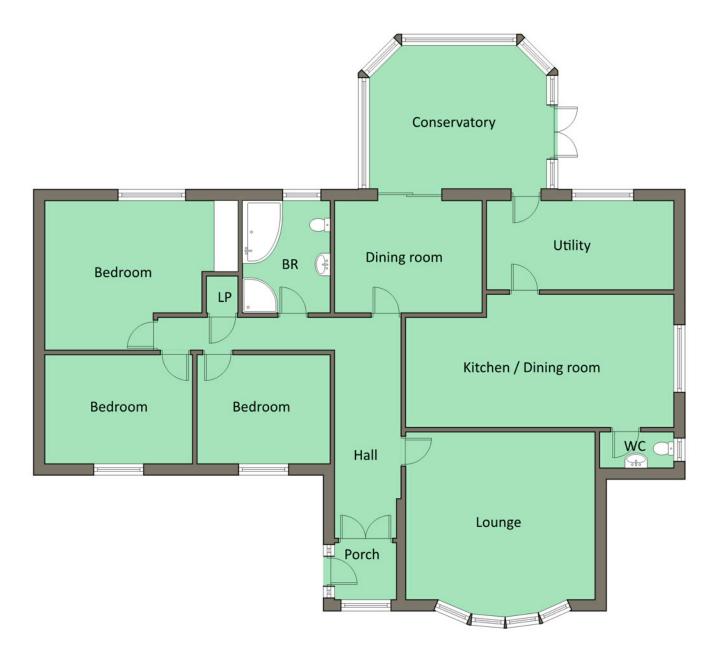

## FLOOR PLAN

The Property Comprises:

Ground Floor

uPVC door to...

ENCLOSED PORCH: Ceramic tiled floor. Double

doors to...

ENTRANCE HALL:

LOUNGE: 17' 6" x 16' 7" (5.33m x 5.05m) (into

bay). Excellent views over the Irish sea. Marble fireplace with open fire, cornice ceiling.

KITCHEN / CASUAL DINING ROOM: 23' 6" x 11' 2" (7.16m x 3.4m) Oak kitchen with excellent range of high and low level units, laminate work surfaces, 1.5 basin stainless steel sink unit, 4 ring hob with extractor canopy and fan over, double oven, integrated fridge freezer, integrated dishwasher, display cabinets, ceramic tiled floor. Casual dining room, low voltage spotlighting.

CLOAKROOM: Wash hand basin, low flush, ceramic tiled floor.

UTILITY ROOM: 15' 4" x 8' 8" (4.67m x 2.64m) Further

range of units, plumbed for washing and space for tumber dryer, stainless steel sink unit with mixer taps, ceramic tiled floor.

CONSERVATORY: 16' 6" x 13' 1" (5.03m x 3.99m) Ceramic tiled floor. Double doors to outside. Sliding doors to...

DINING ROOM: 13' 6" x 10' 2" (4.11m x 3.1m) Comice ceiling.

BATHROOM: White suite comprising corner bath with mixer taps, separate fully tiled shower cubicle with 'Mira Event' shower unit, low flush wc, vanity unit, ceramic tiled floor, heated towel rail, fully tiled walls.

# BEDROOM (1): 11' 7" x 9' 8" (3.53m x 2.95m)

BEDROOM (2): 13' 0" x 9' 8" (3.96m x 2.95m)

BEDROOM (3): 16' 8" x 13' 4" (5.08m x 4.06m) Range of built-in robes. Hotpress with built-in storage.

Roofspace Partly floored.

#### Outside

ATTACHED GARAGE: 23' 3" x 12' 9" (7.09m x 3.89m) Roller shutter door, light and power, oil fired boiler, plastic oil tank.

Garden to front laid in lawn.

Enclosed to rear in pebbles, flowerbeds, garden shed.