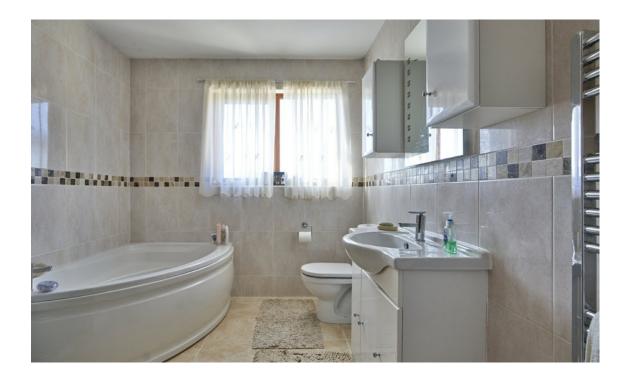

CONSERVATORY: 16' 6" x 13' 1" (5.03m x 3.99m) Ceramic tiled floor. Double doors to outside. Sliding doors to...

DINING ROOM: 13' 6" x 10' 2" (4.11m x 3.1m) Comice ceiling.

BATHROOM: White suite comprising corner bath with mixer taps, separate fully tiled shower cubicle with 'Mira Event' shower unit, low flush wc, vanity unit, ceramic tiled floor, heated towel rail, fully tiled walls.