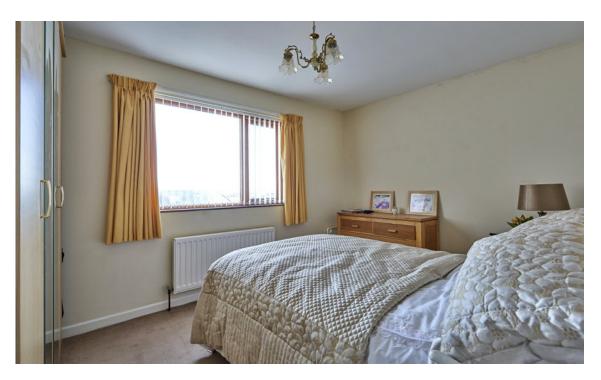

# BEDROOM (1): 11' 7" x 9' 8" (3.53m x 2.95m)

BEDROOM (2): 13' 0" x 9' 8" (3.96m x 2.95m)

BEDROOM (3): 16' 8" x 13' 4" (5.08m x 4.06m) Range of built-in robes. Hotpress with built-in storage.

Roofspace Partly floored.