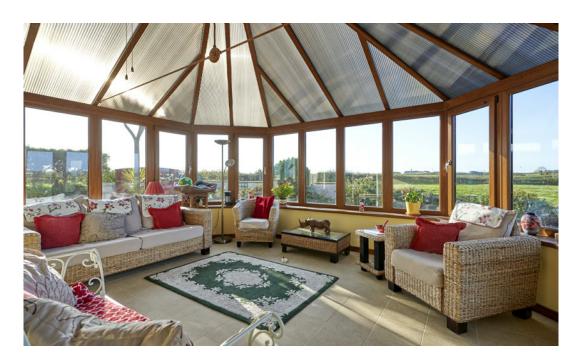

CONSERVATORY: 16' 6" x 13' 1" (5.03m x 3.99m) Ceramic tiled floor. Double doors to outside. Sliding doors to...

DINING ROOM: 13' 6" x 10' 2" (4.11m x 3.1m) Comice ceiling.

BATHROOM: White suite comprising corner bath with mixer taps, separate fully tiled shower cubicle with 'Mira Event' shower unit, low flush wc, vanity unit, ceramic tiled floor, heated towel rail, fully tiled walls.