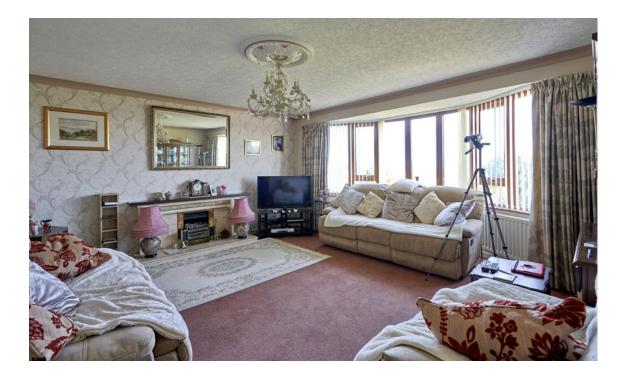

The Property Comprises:

Ground Floor

uPVC door to...

ENCLOSED PORCH: Ceramic tiled floor. Double

doors to...

ENTRANCE HALL:

LOUNGE: 17' 6" x 16' 7" (5.33m x 5.05m) (into

bay). Excellent views over the Irish sea. Marble fireplace with open fire, cornice ceiling.