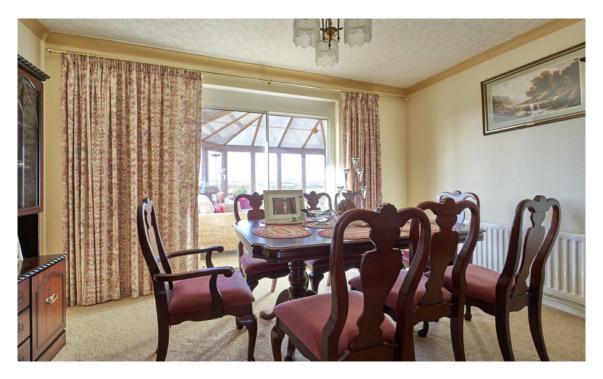

CONSERVATORY: 16' 6" x 13' 1" (5.03m x 3.99m) Ceramic tiled floor. Double doors to outside. Sliding doors to...

DINING ROOM: 13' 6" x 10' 2" (4.11m x 3.1m) Comice ceiling.

BATHROOM: White suite comprising corner bath with mixer taps, separate fully tiled shower cubicle with 'Mira Event' shower unit, low flush wc, vanity unit, ceramic tiled floor, heated towel rail, fully tiled walls.