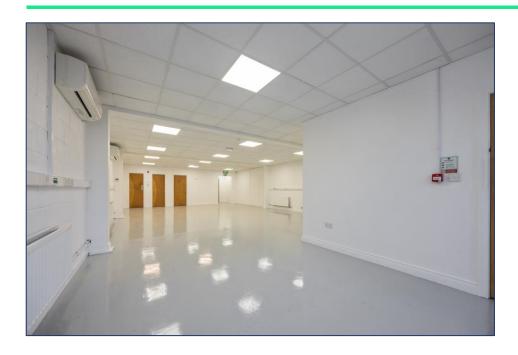

# **Description**

The property offers approximately 2,222 sq ft of storage/workshop space, with first floor office accommodation. The unit benefits from both single and double door access.

The ground floor consists of an open plan workshop and/or storage space extending to approximately 1,000 sq ft with a reception area and two stores. Finishes include suspended ceilings, recessed fluorescent lighting, a heating/cooling system. The 1st floor is accessed via a rear staircase and comprises an open plan office with two private offices to the front and a kitchen. Finishes include carpeted floors, LED lighting, heating/cooling system and radiators.