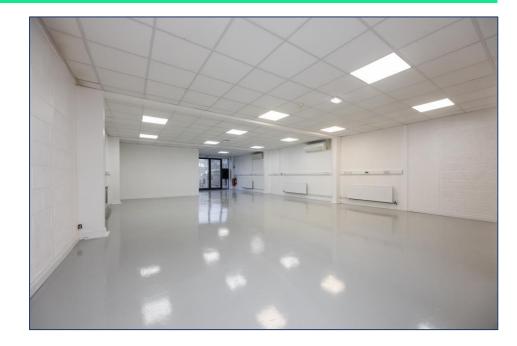

# **Description**

The property offers approximately 2,222 sq ft of storage/workshop space, with first floor office accommodation. The unit benefits from both single and double door access.

The ground floor consists of an open plan workshop and/or storage space extending to approximately 1,000 sq ft with a reception area and two stores. Finishes include suspended ceilings, recessed fluorescent lighting, a heating/cooling system. The 1st floor is accessed via a rear staircase and comprises an open plan office with two private offices to the front and a kitchen. Finishes include carpeted floors, LED lighting, heating/cooling system and radiators.