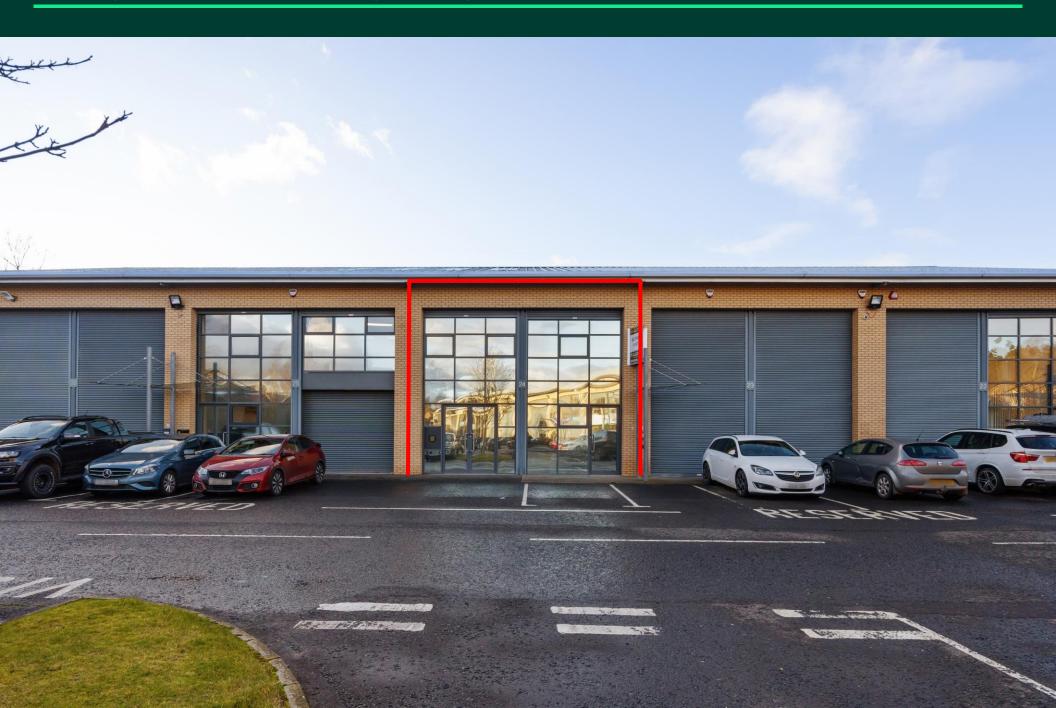

#### Location

The property is located in Crescent Business Park, approximately 1 mile from Lisburn city centre and 10 miles south of Belfast city centre. The premises provide ease of access to the M1 motorway which connects the North and South of the province. Neighbouring occupiers include Haldane Fisher, Okto Technologies, Pegasus Orthotics Limited. Suki Tea and APS Aluminium.

# **Description**

The property offers approximately 2,222 sq ft of storage/workshop space, with first floor office accommodation. The unit benefits from both single and double door access.

The ground floor consists of an open plan workshop and/or storage space extending to approximately 1,000 sq ft with a reception area and two stores. Finishes include suspended ceilings, recessed fluorescent lighting, a heating/cooling system. The 1st floor is accessed via a rear staircase and comprises an open plan office with two private offices to the front and a kitchen. Finishes include carpeted floors, LED lighting, heating/cooling system and radiators.