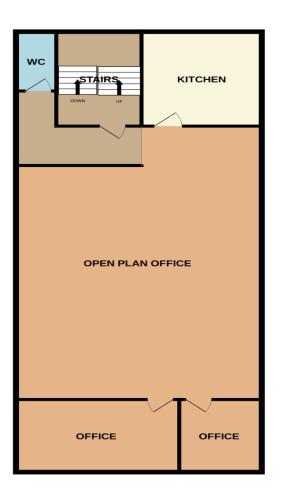

# Floor Plans

**GROUND FLOOR** 

1ST FLOOR

Unit 24, Crescent Business Park, Lisburn, BT28 2GN

## Accommodation

| Area                          |             |            |  |
|-------------------------------|-------------|------------|--|
| Ground Floor Workshop         | 1,053 sq ft | 97.8 sq m  |  |
| Ground Floor Store            | 95 sq ft    | 8.8 sq m   |  |
| 1 <sup>st</sup> Floor Office  | 935 sq ft   | 86.9 sq m  |  |
| 1 <sup>st</sup> Floor Kitchen | 139 sq ft   | 12.9 sq m  |  |
| Total                         | 2,222 sq ft | 206.4 sq m |  |