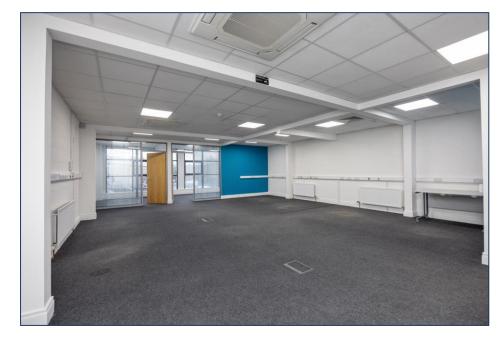

# **Description**

The property offers approximately 2,222 sq ft of storage/workshop space, with first floor office accommodation. The unit benefits from both single and double door access.

The ground floor consists of an open plan workshop and/or storage space extending to approximately 1,000 sq ft with a reception area and two stores. Finishes include suspended ceilings, recessed fluorescent lighting, a heating/cooling system. The 1st floor is accessed via a rear staircase and comprises an open plan office with two private offices to the front and a kitchen. Finishes include carpeted floors, LED lighting, heating/cooling system and radiators.