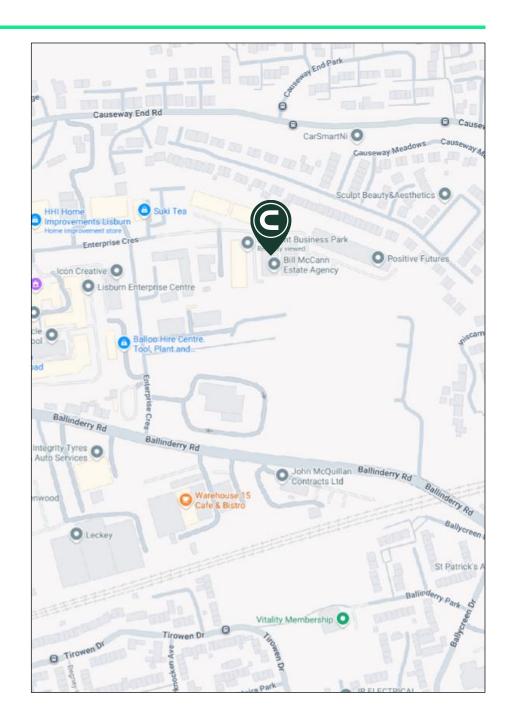

#### Location

The property is located in Crescent Business Park, approximately 1 mile from Lisburn city centre and 10 miles south of Belfast city centre. The premises provide ease of access to the M1 motorway which connects the North and South of the province. Neighbouring occupiers include Haldane Fisher, Okto Technologies, Pegasus Orthotics Limited. Suki Tea and APS Aluminium.