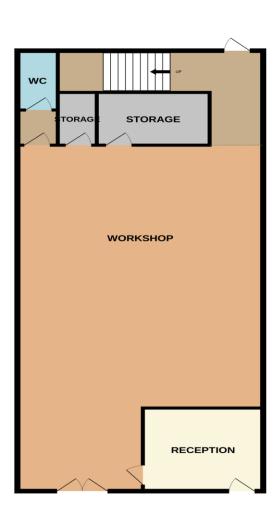

# Floor Plans

**GROUND FLOOR** 

1ST FLOOR

Unit 24, Crescent Business Park, Lisburn, BT28 2GN

## Accommodation

| Area                          |             |            |  |
|-------------------------------|-------------|------------|--|
| Ground Floor Workshop         | 1,053 sq ft | 97.8 sq m  |  |
| Ground Floor Store            | 95 sq ft    | 8.8 sq m   |  |
| 1 <sup>st</sup> Floor Office  | 935 sq ft   | 86.9 sq m  |  |
| 1 <sup>st</sup> Floor Kitchen | 139 sq ft   | 12.9 sq m  |  |
| Total                         | 2,222 sq ft | 206.4 sq m |  |