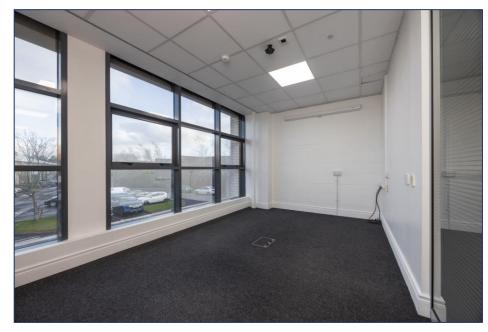

# **Description**

The property offers approximately 2,222 sq ft of storage/workshop space, with first floor office accommodation. The unit benefits from both single and double door access.

The ground floor consists of an open plan workshop and/or storage space extending to approximately 1,000 sq ft with a reception area and two stores. Finishes include suspended ceilings, recessed fluorescent lighting, a heating/cooling system. The 1st floor is accessed via a rear staircase and comprises an open plan office with two private offices to the front and a kitchen. Finishes include carpeted floors, LED lighting, heating/cooling system and radiators.