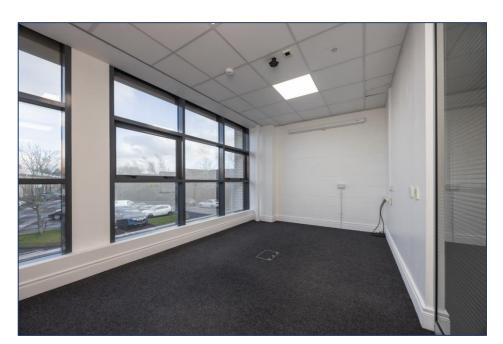

# Description

The property offers approximately 2,222 sq ft of storage/workshop space, with first floor office accommodation. The unit benefits from both single and double door access.

The ground floor consists of an open plan workshop and/or storage space extending to approximately 1,000 sq ft with a reception area and two stores. Finishes include suspended ceilings, recessed fluorescent lighting, a heating/cooling system. The 1<sup>st</sup> floor is accessed via a rear staircase and comprises an open plan office with two private offices to the front and a kitchen. Finishes include carpeted floors, LED lighting, heating/cooling system and radiators.