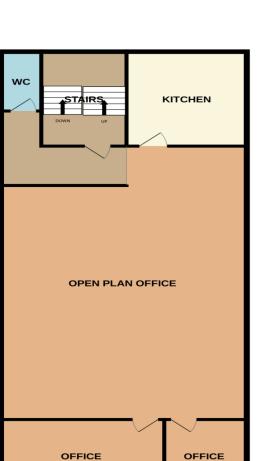

# Description

The property offers approximately 2,222 sq ft of storage/workshop space, with first floor office accommodation. The unit benefits from both single and double door access.

The ground floor consists of an open plan workshop and/or storage space extending to approximately 1,000 sq ft with a reception area and two stores. Finishes include suspended ceilings, recessed fluorescent lighting, a heating/cooling system. The 1<sup>st</sup> floor is accessed via a rear staircase and comprises an open plan office with two private offices to the front and a kitchen. Finishes include carpeted floors, LED lighting, heating/cooling system and radiators.

### Floor Plans

**1ST FLOOR** 

While every stempt has been made to ensure the accuracy of the floorplan contained here, measurements of doors, wholes, trooms and any other terms are approximate and to responsibility is taken for any error, omission or mis-statement. This plan is for illustrative purposes only and should be used as such by any prospective purchaser. The services, systems and applicances shown have not been tested and no guarantee as to their operability or efficiency can be given. Made with Metropix 62024

# Accommodation

| Area                          |             |            |  |  |
|-------------------------------|-------------|------------|--|--|
| Ground Floor Workshop         | 1,053 sq ft | 97.8 sq m  |  |  |
| Ground Floor Store            | 95 sq ft    | 8.8 sq m   |  |  |
| 1 <sup>st</sup> Floor Office  | 935 sq ft   | 86.9 sq m  |  |  |
| 1 <sup>st</sup> Floor Kitchen | 139 sq ft   | 12.9 sq m  |  |  |
| Total                         | 2,222 sq ft | 206.4 sq m |  |  |