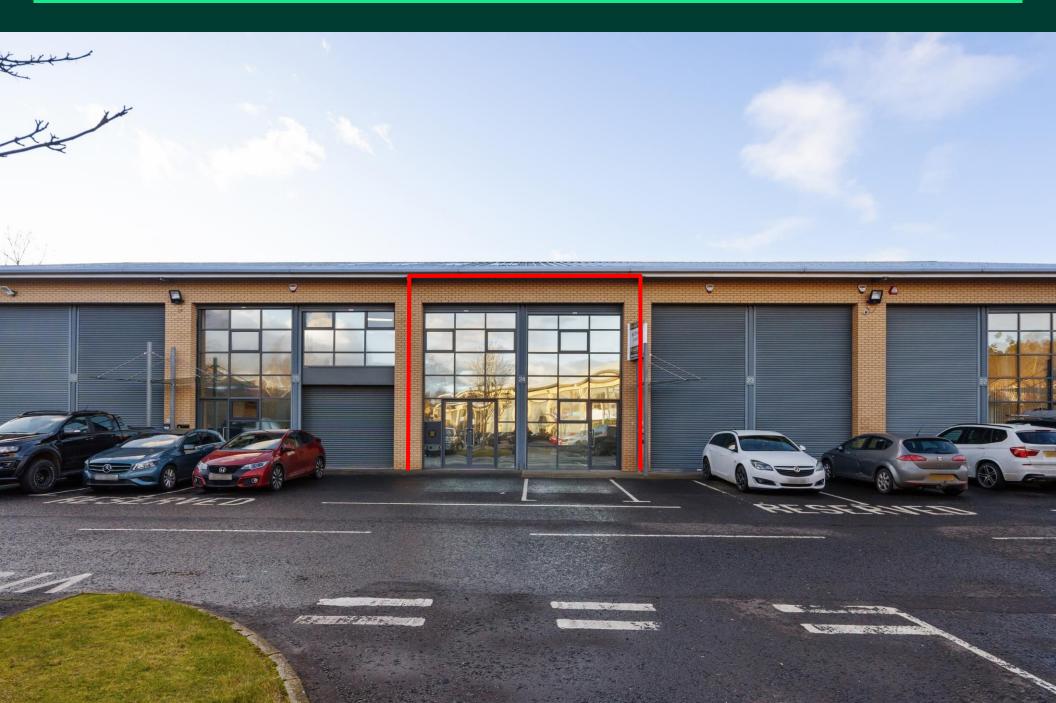

# Description

The property offers approximately 2,222 sq ft of storage/workshop space, with first floor office accommodation. The unit benefits from both single and double door access.

The ground floor consists of an open plan workshop and/or storage space extending to approximately 1,000 sq ft with a reception area and two stores. Finishes include suspended ceilings, recessed fluorescent lighting, a heating/cooling system. The 1<sup>st</sup> floor is accessed via a rear staircase and comprises an open plan office with two private offices to the front and a kitchen. Finishes include carpeted floors, LED lighting, heating/cooling system and radiators.