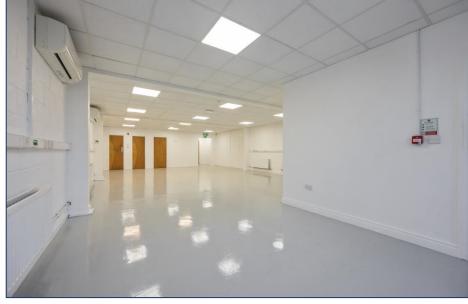

# Description

The property offers approximately 2,222 sq ft of storage/workshop space, with first floor office accommodation. The unit benefits from both single and double door access.

The ground floor consists of an open plan workshop and/or storage space extending to approximately 1,000 sq ft with a reception area and two stores. Finishes include suspended ceilings, recessed fluorescent lighting, a heating/cooling system. The 1<sup>st</sup> floor is accessed via a rear staircase and comprises an open plan office with two private offices to the front and a kitchen. Finishes include carpeted floors, LED lighting, heating/cooling system and radiators.