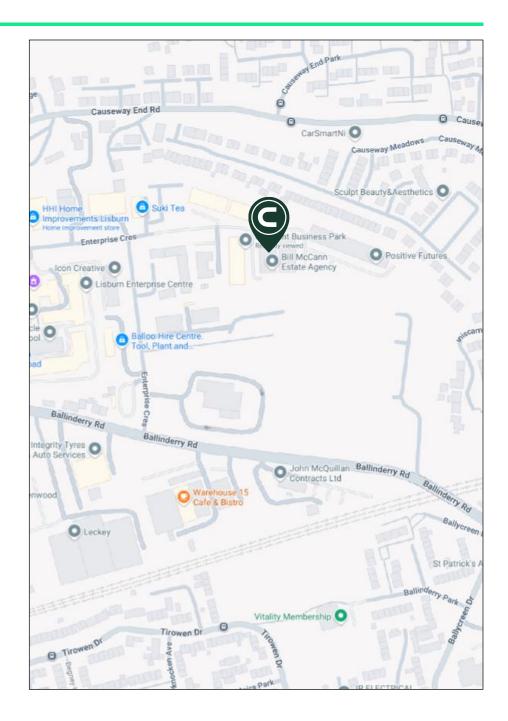

### Location

The property is located in Crescent Business Park, approximately 1 mile from Lisburn city centre and 10 miles south of Belfast city centre. The premises provide ease of access to the M1 motorway which connects the North and South of the province. Neighbouring occupiers include Haldane Fisher, Okto Technologies, Pegasus Orthotics Limited, Suki Tea and APS Aluminium.