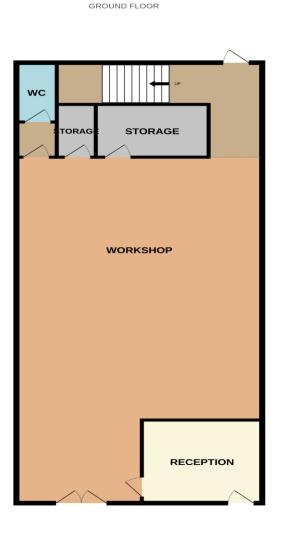

# Description

The property offers approximately 2,222 sq ft of storage/workshop space, with first floor office accommodation. The unit benefits from both single and double door access.

The ground floor consists of an open plan workshop and/or storage space extending to approximately 1,000 sq ft with a reception area and two stores. Finishes include suspended ceilings, recessed fluorescent lighting, a heating/cooling system. The 1<sup>st</sup> floor is accessed via a rear staircase and comprises an open plan office with two private offices to the front and a kitchen. Finishes include carpeted floors, LED lighting, heating/cooling system and radiators.

### Floor Plans

**1ST FLOOR** 

While every stempt has been made to ensure the accuracy of the floorplan contained here, measurements of doors, wholes, trooms and any other terms are approximate and to responsibility is taken for any error, omission or mis-statement. This plan is for illustrative purposes only and should be used as such by any prospective purchaser. The services, systems and applicances shown have not been tested and no guarantee as to their operability or efficiency can be given. Made with Metropix 62024

# Accommodation

| Area                          |             |            |  |  |
|-------------------------------|-------------|------------|--|--|
| Ground Floor Workshop         | 1,053 sq ft | 97.8 sq m  |  |  |
| Ground Floor Store            | 95 sq ft    | 8.8 sq m   |  |  |
| 1 <sup>st</sup> Floor Office  | 935 sq ft   | 86.9 sq m  |  |  |
| 1 <sup>st</sup> Floor Kitchen | 139 sq ft   | 12.9 sq m  |  |  |
| Total                         | 2,222 sq ft | 206.4 sq m |  |  |