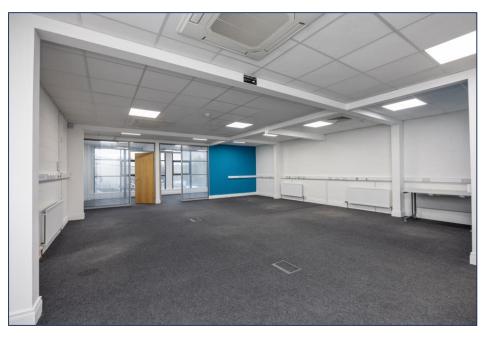

# Description

The property offers approximately 2,222 sq ft of storage/workshop space, with first floor office accommodation. The unit benefits from both single and double door access.

The ground floor consists of an open plan workshop and/or storage space extending to approximately 1,000 sq ft with a reception area and two stores. Finishes include suspended ceilings, recessed fluorescent lighting, a heating/cooling system. The 1<sup>st</sup> floor is accessed via a rear staircase and comprises an open plan office with two private offices to the front and a kitchen. Finishes include carpeted floors, LED lighting, heating/cooling system and radiators.