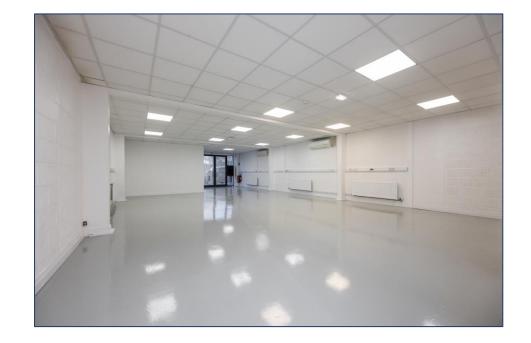

# Description

The property offers approximately 2,222 sq ft of storage/workshop space, with first floor office accommodation. The unit benefits from both single and double door access.

The ground floor consists of an open plan workshop and/or storage space extending to approximately 1,000 sq ft with a reception area and two stores. Finishes include suspended ceilings, recessed fluorescent lighting, a heating/cooling system. The 1<sup>st</sup> floor is accessed via a rear staircase and comprises an open plan office with two private offices to the front and a kitchen. Finishes include carpeted floors, LED lighting, heating/cooling system and radiators.