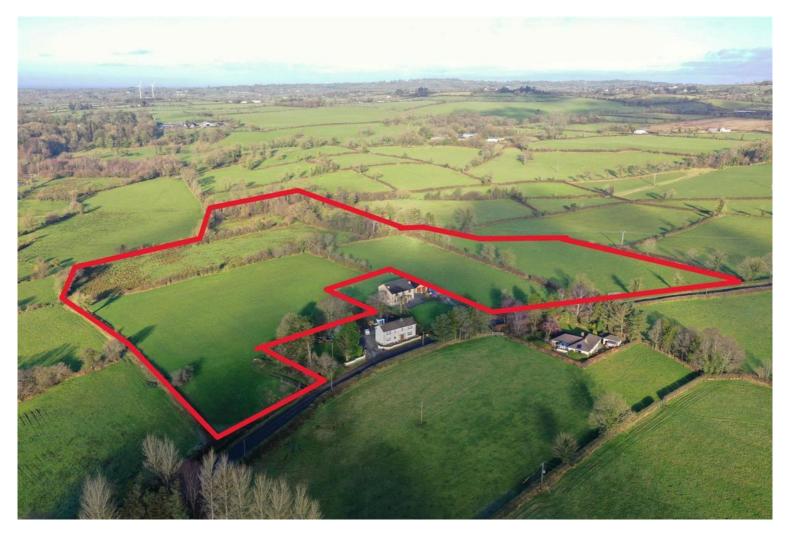

## Lands adj. 1 Kilcorig Road, Lisburn OIRO £200,000 Freehold

An opportunity to acquire approximately 16 acres of good quality agricultural lands with frontage to, and access off, Kilcorig Road, Lisburn.

An opportunity to acquire approximately 16 acres of good quality agricultural lands with frontage to, and access off, Kilcorig Road, Lisburn.

The lands are situated in a good farming district between the Ballinderry and Glenavy Roads, Lisburn.

The lands are currently laid to grass and used for cutting and grazing.

1a Kilcorig Road is also being also being marketed and the opportunity therefore exists to have a substantial residential property, with adjoining lands.