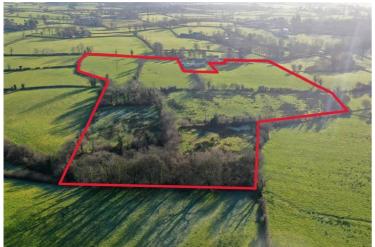

## Lands adj. 1 Kilcorig Road, Lisburn OIRO £200,000 Freehold

An opportunity to acquire approximately 16 acres of good quality agricultural lands with frontage to, and access off, Kilcorig Road, Lisburn.

An opportunity to acquire approximately 16 acres of good quality agricultural lands with frontage to, and access off, Kilcorig Road, Lisburn.

The lands are situated in a good farming district between the Ballinderry and Glenavy Roads, Lisburn.

The lands are currently laid to grass and used for cutting and grazing.

1a Kilcorig Road is also being also being marketed and the opportunity therefore exists to have a substantial residential property, with adjoining lands.