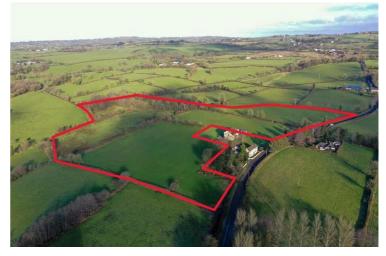

## Lands adj. 1 Kilcorig Road, Lisburn OIRO £200,000 Freehold

An opportunity to acquire approximately 16 acres of good quality agricultural lands with frontage to, and access off, Kilcorig Road, Lisburn.

An opportunity to acquire approximately 16 acres of good quality agricultural lands with frontage to, and access off, Kilcorig Road, Lisburn.

The lands are situated in a good farming district between the Ballinderry and Glenavy Roads, Lisburn.

The lands are currently laid to grass and used for cutting and grazing.

1a Kilcorig Road is also being also being marketed and the opportunity therefore exists to have a substantial residential property, with adjoining lands.