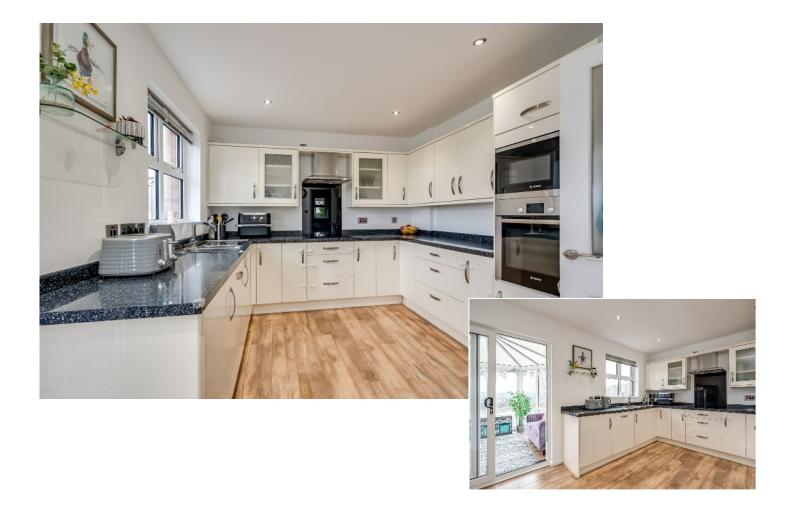

LIVING ROOM:  $12' 8" \times 11' 10"$  (3.86m x 3.61m) Dual aspect windows. Feature fireplace with cast iron surround and grate inset. Wood effect flooring.

KITCHEN: 16' 10" x 10' 6" (5.13m x 3.2m) Range of high and low level units, work surfaces. 1.5 bowl stainless steel sink unit with mixer tap. Integrated oven and microwave. Four ring hob with extractor fan above. Integrated dishwasher. Space for American fridge freezer. Wood effect flooring. Spotlights.