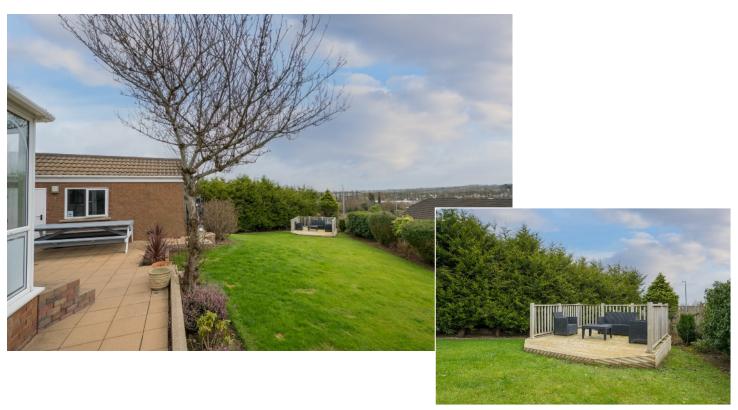

Externally there is a large driveway with parking for several cars leading to detached garage. To the rear the garden is large enough to incorporate lawn areas and several patio areas with mature shrubbery to keep it very private. The property is only a couple of minutes drive from the Ulster Hospital, local shops and cafes in Dundonald Village and a Glider Stop, ideal for commuters.

Sliding glazed doors to . . .

SUN ROOM: 10' 2"  $\times$  10' 2" (3.1m  $\times$  3.1m) Wood effect flooring. Double doors to rear.

First Floor

LANDING: Access to roofspace. Storage cupboard.

BEDROOM (1): 13' 0" x 12' 3" (3.96m x 3.73m) Dual aspect outlook. Wood effect flooring.

## Outside

DETACHED GARAGE: Up and over door. Light and power. Plumbed for washing machine. Space for tumble dryer.

Enclosed large rear garden with sunny aspect.

Telephone 028 9065 0000 www.templetonrobinson.com