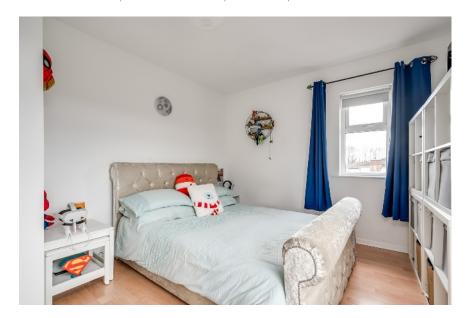

Sliding glazed doors to . . .

SUN ROOM: 10' 2"  $\times$  10' 2" (3.1m  $\times$  3.1m) Wood effect flooring. Double doors to rear.

First Floor

LANDING: Access to roofspace. Storage cupboard.

BEDROOM (1): 13' 0" x 12' 3" (3.96m x 3.73m) Dual aspect outlook. Wood effect flooring.