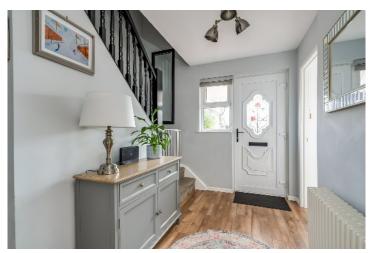

The Property Comprises:

Ground Floor

uPVC front door to . . .

ENTRANCE HALL: Wood effect flooring. Understairs storage cupboard.

DOWNSTAIRS W.C.: Dual flush wc. Vanity unit with ceramic sink and mixer tap. Chrome heated towel rail.