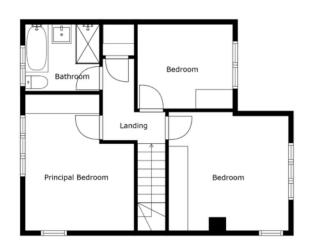

Sliding glazed doors to . . .

SUN ROOM: 10' 2"  $\times$  10' 2" (3.1m  $\times$  3.1m) Wood effect flooring. Double doors to rear.

First Floor

LANDING: Access to roofspace. Storage cupboard.

BEDROOM (1): 13' 0" x 12' 3" (3.96m x 3.73m) Dual aspect outlook. Wood effect flooring.

BEDROOM (3): 10' 6" x 8' 9" (3.2m x 2.67m) Wood effect flooring.

BATHROOM: White suite comprising dual flush wc. Panelled bath with mixer tap. Shower cubicle with electric shower. Vanity unit with ceramic sink with mixer tap. Chrome heated towel rail. Tiled walls.