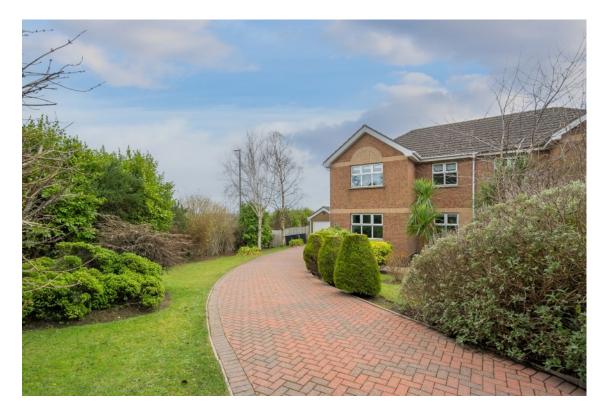

Externally there is a large driveway with parking for several cars leading to detached garage. To the rear the garden is large enough to incorporate lawn areas and several patio areas with mature shrubbery to keep it very private. The property is only a couple of minutes drive from the Ulster Hospital, local shops and cafes in Dundonald Village and a Glider Stop, ideal for commuters.

## Outside

DETACHED GARAGE: Up and over door. Light and power. Plumbed for washing machine. Space for tumble dryer.

Enclosed large rear garden with sunny aspect.

Telephone 028 9065 0000 www.templetonrobinson.com