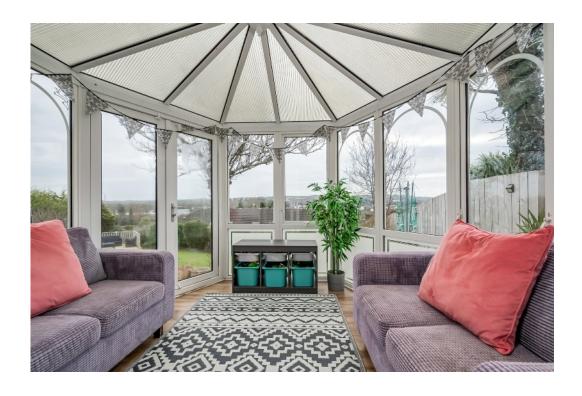

Sliding glazed doors to . . .

SUN ROOM: 10' 2"  $\times$  10' 2" (3.1m  $\times$  3.1m) Wood effect flooring. Double doors to rear.

First Floor

LANDING: Access to roofspace. Storage cupboard.

BEDROOM (1): 13' 0" x 12' 3" (3.96m x 3.73m) Dual aspect outlook. Wood effect flooring.