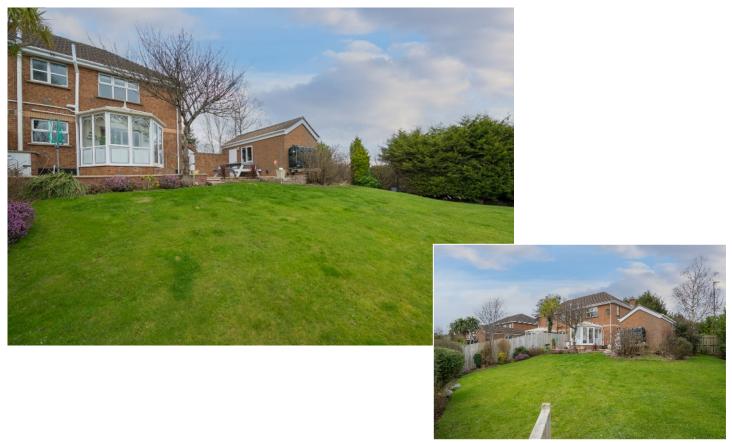

Externally there is a large driveway with parking for several cars leading to detached garage. To the rear the garden is large enough to incorporate lawn areas and several patio areas with mature shrubbery to keep it very private. The property is only a couple of minutes drive from the Ulster Hospital, local shops and cafes in Dundonald Village and a Glider Stop, ideal for commuters.

## Outside

DETACHED GARAGE: Up and over door. Light and power. Plumbed for washing machine. Space for tumble dryer.

Enclosed large rear garden with sunny aspect.

Telephone 028 9065 0000 www.templetonrobinson.com