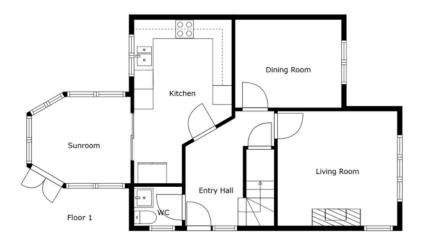

The Property Comprises:

Ground Floor

uPVC front door to . . .

ENTRANCE HALL: Wood effect flooring. Understairs storage cupboard.

DOWNSTAIRS W.C.: Dual flush wc. Vanity unit with ceramic sink and mixer tap. Chrome heated towel rail.

LIVING ROOM:  $12' 8" \times 11' 10"$  (3.86m x 3.61m) Dual aspect windows. Feature fireplace with cast iron surround and grate inset. Wood effect flooring.

KITCHEN: 16' 10" x 10' 6" (5.13m x 3.2m) Range of high and low level units, work surfaces. 1.5 bowl stainless steel sink unit with mixer tap. Integrated oven and microwave. Four ring hob with extractor fan above. Integrated dishwasher. Space for American fridge freezer. Wood effect flooring. Spotlights.

Sliding glazed doors to . . .

SUN ROOM: 10' 2"  $\times$  10' 2" (3.1m  $\times$  3.1m) Wood effect flooring. Double doors to rear.

First Floor

LANDING: Access to roofspace. Storage cupboard.

BEDROOM (1): 13' 0" x 12' 3" (3.96m x 3.73m) Dual aspect outlook. Wood effect flooring.