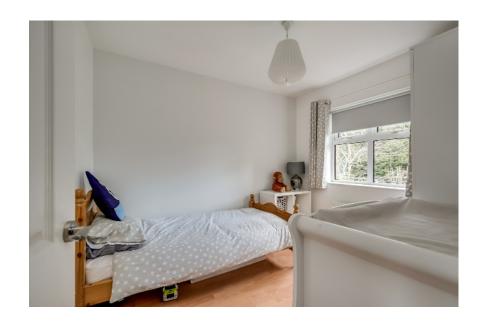

BEDROOM (3): 10' 6" x 8' 9" (3.2m x 2.67m) Wood effect flooring.

BATHROOM: White suite comprising dual flush wc. Panelled bath with mixer tap. Shower cubicle with electric shower. Vanity unit with ceramic sink with mixer tap. Chrome heated towel rail. Tiled walls.