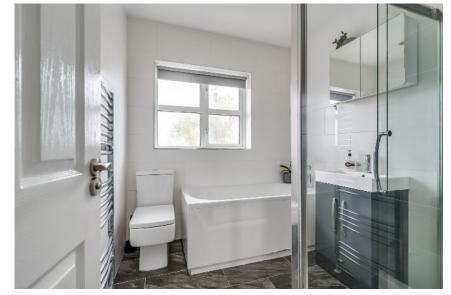

BEDROOM (3): 10' 6" x 8' 9" (3.2m x 2.67m) Wood effect flooring.

BATHROOM: White suite comprising dual flush wc. Panelled bath with mixer tap. Shower cubicle with electric shower. Vanity unit with ceramic sink with mixer tap. Chrome heated towel rail. Tiled walls.