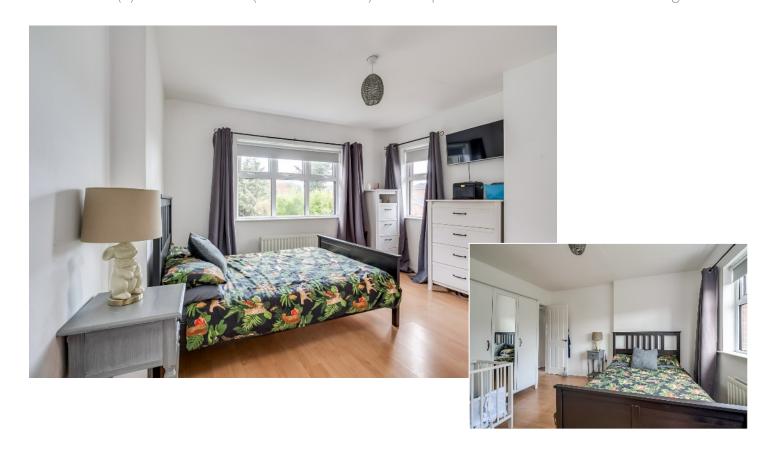

LIVING ROOM:  $12' 8" \times 11' 10"$  (3.86m x 3.61m) Dual aspect windows. Feature fireplace with cast iron surround and grate inset. Wood effect flooring.

KITCHEN: 16' 10" x 10' 6" (5.13m x 3.2m) Range of high and low level units, work surfaces. 1.5 bowl stainless steel sink unit with mixer tap. Integrated oven and microwave. Four ring hob with extractor fan above. Integrated dishwasher. Space for American fridge freezer. Wood effect flooring. Spotlights.

Sliding glazed doors to . . .

SUN ROOM: 10' 2"  $\times$  10' 2" (3.1m  $\times$  3.1m) Wood effect flooring. Double doors to rear.

First Floor

LANDING: Access to roofspace. Storage cupboard.

BEDROOM (1): 13' 0" x 12' 3" (3.96m x 3.73m) Dual aspect outlook. Wood effect flooring.