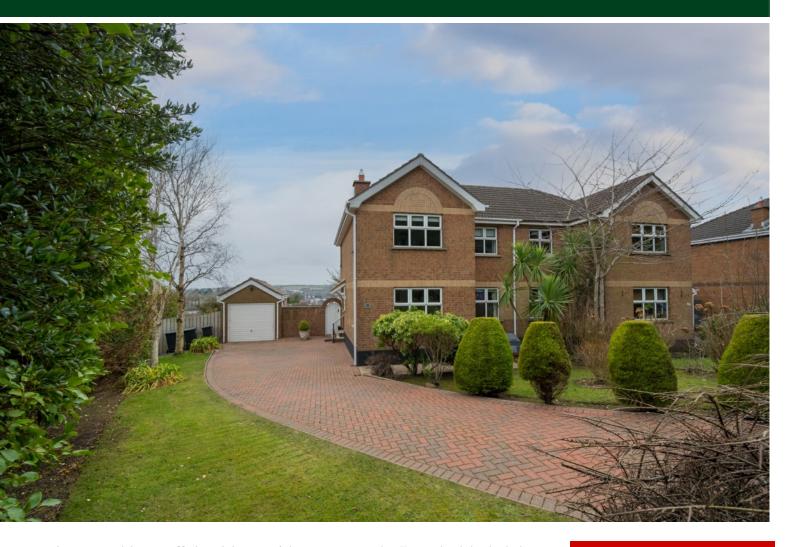

Externally there is a large driveway with parking for several cars leading to detached garage. To the rear the garden is large enough to incorporate lawn areas and several patio areas with mature shrubbery to keep it very private. The property is only a couple of minutes drive from the Ulster Hospital, local shops and cafes in Dundonald Village and a Glider Stop, ideal for commuters.

## Outside

DETACHED GARAGE: Up and over door. Light and power. Plumbed for washing machine. Space for tumble dryer.

Enclosed large rear garden with sunny aspect.

Telephone 028 9065 0000 www.templetonrobinson.com