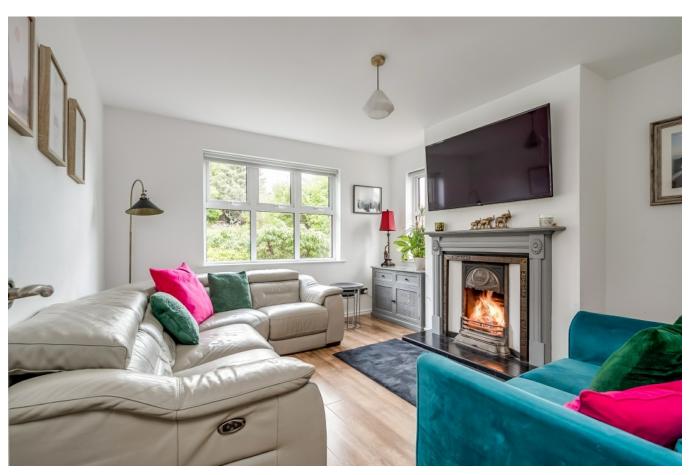

LIVING ROOM:  $12' 8" \times 11' 10"$  (3.86m x 3.61m) Dual aspect windows. Feature fireplace with cast iron surround and grate inset. Wood effect flooring.

KITCHEN: 16' 10" x 10' 6" (5.13m x 3.2m) Range of high and low level units, work surfaces. 1.5 bowl stainless steel sink unit with mixer tap. Integrated oven and microwave. Four ring hob with extractor fan above. Integrated dishwasher. Space for American fridge freezer. Wood effect flooring. Spotlights.