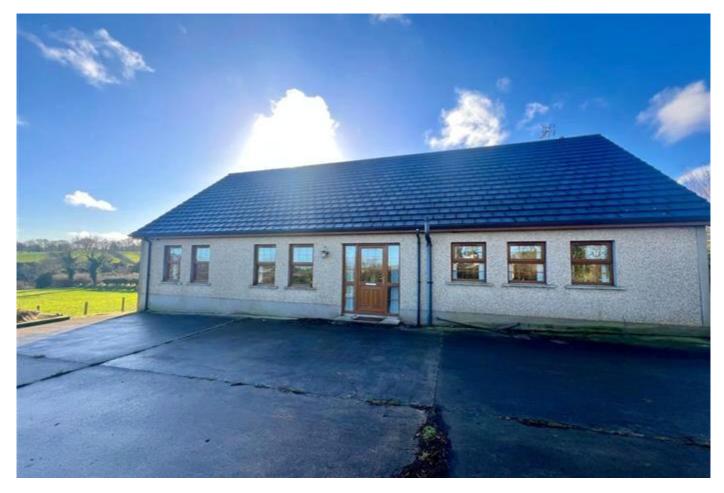

Browndod Road, Larne £1,300 pcm

A beautiful family home! 4 bed detached chalet bungalow with double garage and country views. Located minutes to the A8 dual carriageway for easy commuting to Belfast. Early viewing highly recommended. Rent£1,300 pcmViewingStrictly by appointment with Best Lets & Sales NI - Head Office<br/>Telephone 02828580400ReferenceRL0066Additional InformationDeposit: £1,300<br/>Parking options: Off Street<br/>Garden details: Private Garden