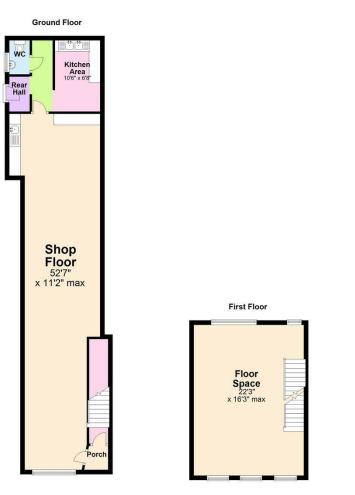

- Town Centre Retail/Office Unit
- Three Floors
- Side Entrance Via Alley
- High Levels of Passing Traffic
- Near to Public Car Parks
- Available Immediately
- Call Carrie 02897564400
- Email sales@quinnestateagents.com

# 2 The Square

Ballynahinch, BT24 8AE

A prominent town centre retail unit suitable for a number of purposes (Subject to obtaining the relevant approvals) in the heart of Ballynahinch town centre. Offering substantial space over three floors. The roof and guttering have been recently cleaned and chemically treated.