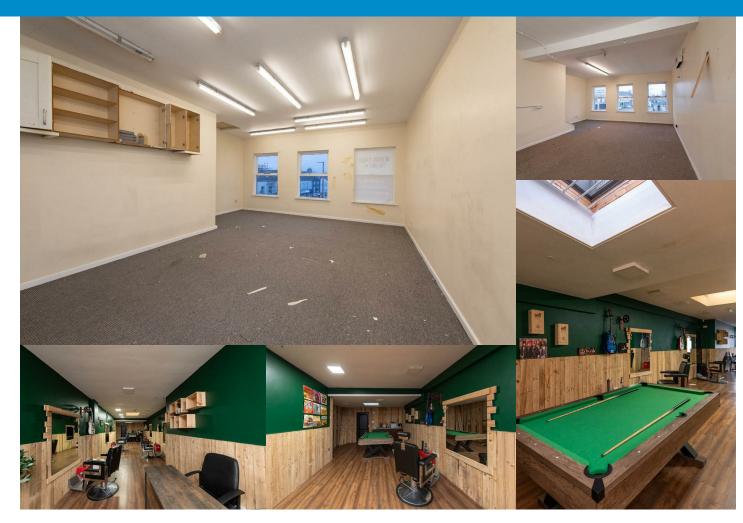

# 2 The Square

Ballynahinch, BT24 8AE

A prominent town centre retail unit suitable for a number of purposes (Subject to obtaining the relevant approvals) in the heart of Ballynahinch town centre. Offering substantial space over three floors. The roof and guttering have been recently cleaned and chemically treated.

- Town Centre Retail/Office Unit
- Three Floors
- Side Entrance Via Alley
- High Levels of Passing Traffic
- Near to Public Car Parks
- Available Immediately
- Call Carrie 02897564400
- Email sales@quinnestateagents.com