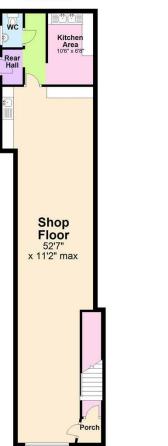

| (21-38)     |                 | FG   |         |         |





A prominent town centre retail unit suitable for a number of purposes (Subject to obtaining the relevant approvals) in the heart of Ballynahinch town centre. Offering substantial space over three floors. . The roof and guttering have been recently cleaned and chemically treated.



Ground Floor







Directions



Second Floor