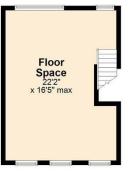

A prominent town centre retail unit suitable for a number of purposes (Subject to obtaining the relevant approvals) in the heart of Ballynahinch town centre. Offering substantial space over three floors. . The roof and guttering have been recently cleaned and chemically treated.

Ground Floor

Directions

Second Floor