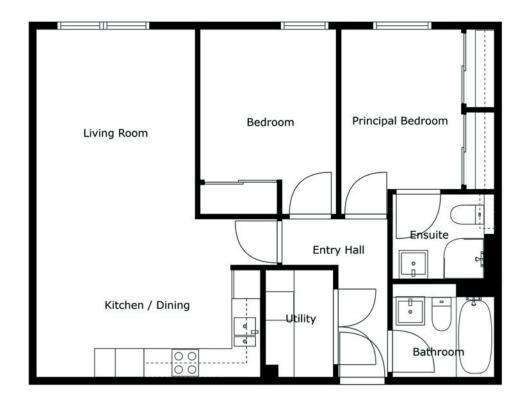

The accommodation comprises, at fourth floor level, a spacious living room open plan to a delightful modern kitchen, two double bedrooms, the principal with an ensuite shower room, and a deluxe main bathroom are in turn complemented by double glazed windows, electric central heating, secure parking space, intercom entry system and lift access to all floors.

Ground Floor

Stairs and lift to . . .

Fourth Floor

Walnut front door to . . .

RECEPTION HALL: Large storage room with pressurised water cylinder, plumbed for washing machine, laminate worktops. KITCHEN/LIVING/DINING AREA: 25' 3" x 16' 5" (7.7m x 5m) Modern fully fitted kitchen with a range of high and low level units, granite worktops, single drainer stainless steel 1.5 bowl sink unit with mixer tap, four ring Bosch ceramic hob with extractor fan above, granite splashback, built-in high level double oven, integrated fridge and freezer, feature LED lighting and floor lighting. Open to ample dining and living space with picture window with elevated views across the city.

BEDROOM (1): 10' 8" x 8' 2" (3.25m x 2.49m) Built-in wall to wall mirror fronted sliding wardrobes, elevated views.

ENSUITE SHOWER ROOM: White suite comprising close coupled wc, granite worktop, built-in shower cubicle with chrome overhead shower unit, floating wash hand basin with chrome mixer tap, low voltage spotlights, raised heated towel rail, ceramic tiled floor.

BEDROOM (2): 12' 6" x 9' 5" (3.81m x 2.87m) Built-in mirror fronted sliding wardrobes, elevated views.

BATHROOM: White suite comprising close coupled wc, floating wash hand basin with granite worktop, tiled bath with shower screen and built-in chrome shower unit, heated towel rail, porcelain tiled floor.