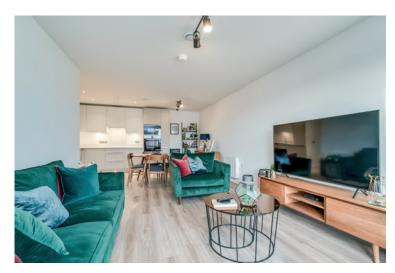

The accommodation comprises, at fourth floor level, a spacious living room open plan to a delightful modern kitchen, two double bedrooms, the principal with an ensuite shower room, and a deluxe main bathroom are in turn complemented by double glazed windows, electric central heating, secure parking space, intercom entry system and lift access to all floors.

Ground Floor

Stairs and lift to . . .

Fourth Floor

Walnut front door to . . .

RECEPTION HALL: Large storage room with pressurised water cylinder, plumbed for washing machine, laminate worktops. KITCHEN/LIVING/DINING AREA: 25' 3" x 16' 5" (7.7m x 5m) Modern fully fitted kitchen with a range of high and low level units, granite worktops, single drainer stainless steel 1.5 bowl sink unit with mixer tap, four ring Bosch ceramic hob with extractor fan above, granite splashback, built-in high level double oven, integrated fridge and freezer, feature LED lighting and floor lighting. Open to ample dining and living space with picture window with elevated views across the city.