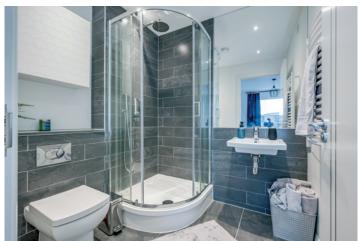

BEDROOM (1): 10' 8" x 8' 2" (3.25m x 2.49m) Built-in wall to wall mirror fronted sliding wardrobes, elevated views.

ENSUITE SHOWER ROOM: White suite comprising close coupled wc, granite worktop, built-in shower cubicle with chrome overhead shower unit, floating wash hand basin with chrome mixer tap, low voltage spotlights, raised heated towel rail, ceramic tiled floor.

BEDROOM (2): 12' 6" x 9' 5" (3.81m x 2.87m) Built-in mirror fronted sliding wardrobes, elevated views.

BATHROOM: White suite comprising close coupled wc, floating wash hand basin with granite worktop, tiled bath with shower screen and built-in chrome shower unit, heated towel rail, porcelain tiled floor.