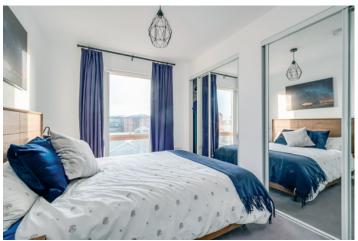

BEDROOM (1): 10' 8" x 8' 2" (3.25m x 2.49m) Built-in wall to wall mirror fronted sliding wardrobes, elevated views.

ENSUITE SHOWER ROOM: White suite comprising close coupled wc, granite worktop, built-in shower cubicle with chrome overhead shower unit, floating wash hand basin with chrome mixer tap, low voltage spotlights, raised heated towel rail, ceramic tiled floor.

BEDROOM (2): 12' 6" x 9' 5" (3.81m x 2.87m) Built-in mirror fronted sliding wardrobes, elevated views.

BATHROOM: White suite comprising close coupled wc, floating wash hand basin with granite worktop, tiled bath with shower screen and built-in chrome shower unit, heated towel rail, porcelain tiled floor.