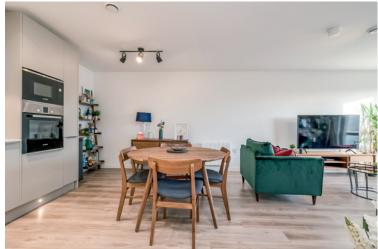

Ground Floor

Stairs and lift to . . .

Fourth Floor

Walnut front door to . . .

RECEPTION HALL: Large storage room with pressurised water cylinder, plumbed for washing machine, laminate worktops. KITCHEN/LIVING/DINING AREA: 25' 3" x 16' 5" (7.7m x 5m) Modern fully fitted kitchen with a range of high and low level units, granite worktops, single drainer stainless steel 1.5 bowl sink unit with mixer tap, four ring Bosch ceramic hob with extractor fan above, granite splashback, built-in high level double oven, integrated fridge and freezer, feature LED lighting and floor lighting. Open to ample dining and living space with picture window with elevated views across the city.