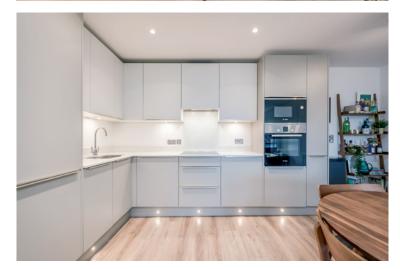

Ground Floor

Stairs and lift to . . .

Fourth Floor

Walnut front door to . . .

RECEPTION HALL: Large storage room with pressurised water cylinder, plumbed for washing machine, laminate worktops. KITCHEN/LIVING/DINING AREA: 25' 3" x 16' 5" (7.7m x 5m) Modern fully fitted kitchen with a range of high and low level units, granite worktops, single drainer stainless steel 1.5 bowl sink unit with mixer tap, four ring Bosch ceramic hob with extractor fan above, granite splashback, built-in high level double oven, integrated fridge and freezer, feature LED lighting and floor lighting. Open to ample dining and living space with picture window with elevated views across the city.