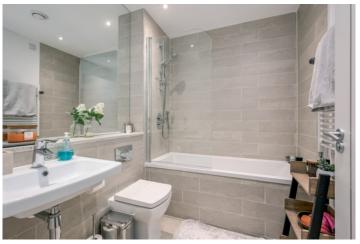

BEDROOM (2): 12' 6" x 9' 5" (3.81m x 2.87m) Built-in mirror fronted sliding wardrobes, elevated views.

BATHROOM: White suite comprising close coupled wc, floating wash hand basin with granite worktop, tiled bath with shower screen and built-in chrome shower unit, heated towel rail, porcelain tiled floor.