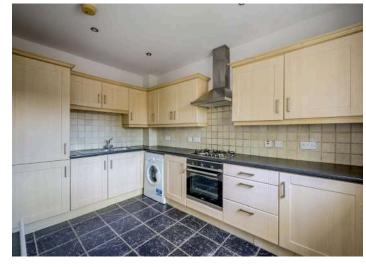

#### Outside

- Reception Porch
- Porch
  Resident Car Parking
- Reception Hall
- Living Room 15'7" x 11'11"
- Kitchen 11'11" x 8'1"
- Rear Hallway
- Bedroom One 10'4" x 8'11"
- Ensuite Shower Room
- Bedroom Two 12'3" x 7'10"
- Bathroom