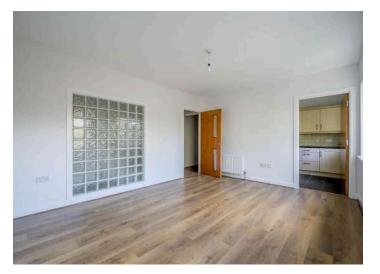

#### Outside

- Reception Porch
- Porch
  Resident Car Parking
- Reception Hall
- Living Room 15'7" x 11'11"
- Kitchen 11'11" x 8'1"
- Rear Hallway
- Bedroom One 10'4" x 8'11"
- Ensuite Shower Room
- Bedroom Two 12'3" x 7'10"
- Bathroom