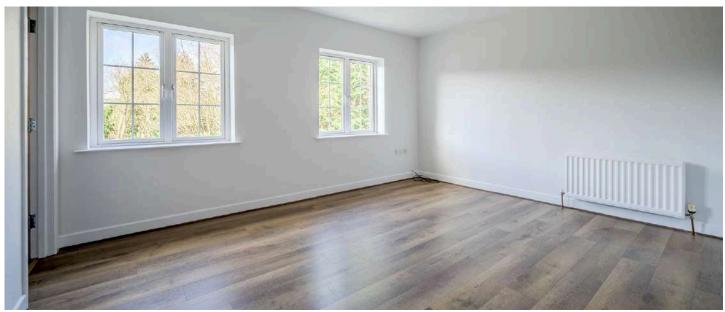

#### Outside

- Reception Porch
- Porch
  Resident Car Parking
- Reception Hall
- Living Room 15'7" x 11'11"
- Kitchen 11'11" x 8'1"
- Rear Hallway
- Bedroom One 10'4" x 8'11"
- Ensuite Shower Room
- Bedroom Two 12'3" x 7'10"
- Bathroom