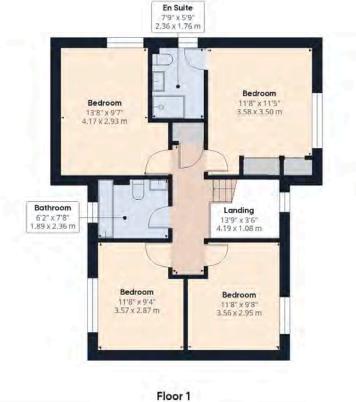

Heading upstairs, you will discover 4 spacious double bedrooms, each tastefully decorated to create a comfortable and restful environment for a growing family. The master bedroom is a true retreat, complete with a private en-suite bathroom featuring a walk-in shower, W.C., and basin for added luxury. The top floor also includes a large family bathroom and a useful storage cupboard.