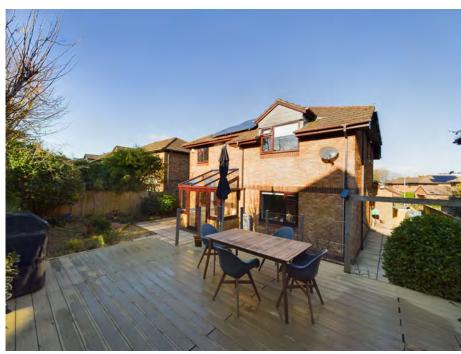

Externally, this property continues to impress. The front of the home offers private parking, with potential for additional spaces if needed. To the rear, a raised decking area provides an ideal space for outdoor entertaining, allowing you to enjoy the stunning Cornish weather. Side access is also available, making this a practical and versatile property for all your family's needs.

In addition to the spacious living areas and fantastic location, 29 Victoria Park offers sustainable living and energy efficiency. This property is equipped with a fully integrated solar energy system designed to deliver long-term energy savings and greater energy independence. The system includes cutting-edge Trina 395W solar panels, a GivEnergy 3kW inverter, and 19kWh of battery storage, ensuring you benefit from reduced energy costs while contributing to a greener future.