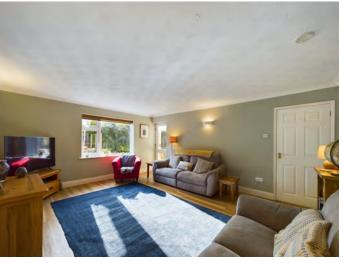

On the ground floor, you'll also find a generous separate living room, offering ample space for large furnishings and the perfect setting to unwind in the evening. A convenient bathroom with a W.C., shower, and basin is located nearby, along with a handy utility room, providing a practical area to store white goods and household essentials. Access to the large double garage is also available from this space. This garage is a standout feature, boasting an electric roller door, loft storage, and plenty of room for a car – a true dream for homeowners!