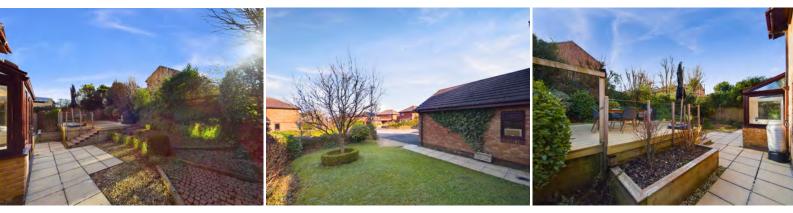

Externally, this property continues to impress. The front of the home offers private parking, with potential for additional spaces if needed. To the rear, a raised decking area provides an ideal space for outdoor entertaining, allowing you to enjoy the stunning Cornish weather. Side access is also available, making this a practical and versatile property for all your family's needs.