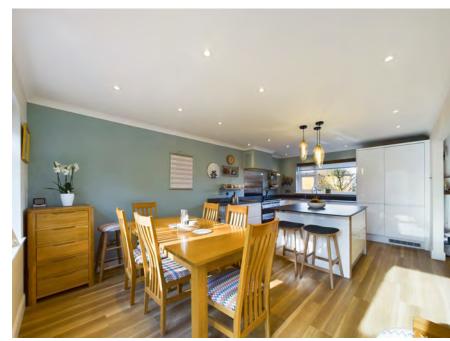

Upon entering, you are greeted by a truly wow-factor kitchen/dining space. The current owners have thoughtfully opened up this area, creating a light and airy atmosphere that is perfect for entertaining. The recently fitted kitchen is both stylish and practical, featuring modern appliances, plenty of worktop space, and a central island that adds a social element to the room. The space is further enhanced by a designated dining area, making this an ideal spot for enjoying meals with family and friends. Adjacent to the kitchen is the sunroom, providing a tranquil space to relax and enjoy the outdoors from the comfort of your own home.