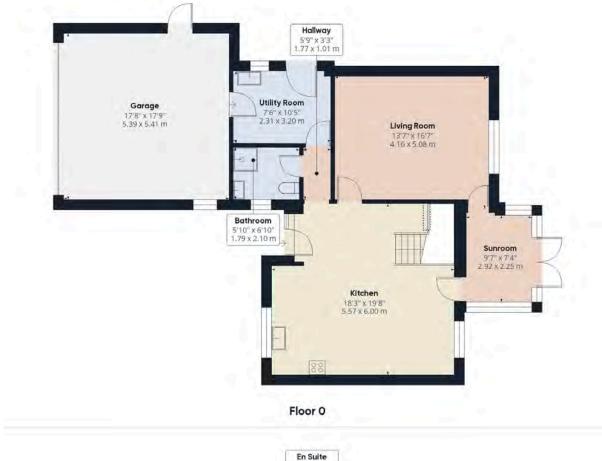

Upon entering, you are greeted by a truly wow-factor kitchen/dining space. The current owners have thoughtfully opened up this area, creating a light and airy atmosphere that is perfect for entertaining. The recently fitted kitchen is both stylish and practical, featuring modern appliances, plenty of worktop space, and a central island that adds a social element to the room. The space is further enhanced by a designated dining area, making this an ideal spot for enjoying meals with family and friends. Adjacent to the kitchen is the sunroom, providing a tranquil space to relax and enjoy the outdoors from the comfort of your own home.

On the ground floor, you'll also find a generous separate living room, offering ample space for large furnishings and the perfect setting to unwind in the evening. A convenient bathroom with a W.C., shower, and basin is located nearby, along with a handy utility room, providing a practical area to store white goods and household essentials. Access to the large double garage is also available from this space. This garage is a standout feature, boasting an electric roller door, loft storage, and plenty of room for a car – a true dream for homeowners!

Heading upstairs, you will discover 4 spacious double bedrooms, each tastefully decorated to create a comfortable and restful environment for a growing family. The master bedroom is a true retreat, complete with a private en-suite bathroom featuring a walk-in shower, W.C., and basin for added luxury. The top floor also includes a large family bathroom and a useful storage cupboard.