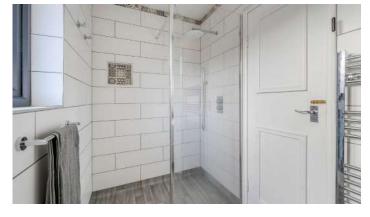

#### First Floor

- Landing
- Bedroom One 13'10" x 9'7"
- Bedroom Two 10'10" x 8'3"
- Shower Room
- Laundry Room