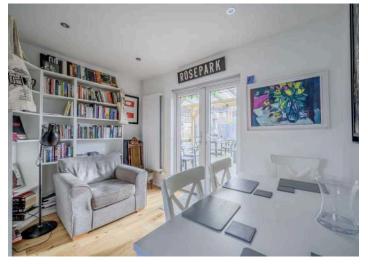

# Ground Floor

- Reception Hall
- Living/Dining Room 13'10" x 17'10"
- Kitchen 11'8" x 11'4"