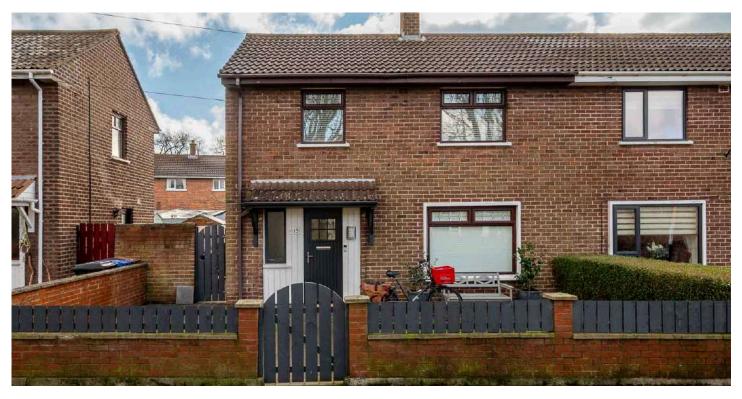

# 113 CLARAWOOD PARK

Belfast, BT5 6FT

Offers around £145,000

SEMI DETACHED | 2 ⊨ | 1 ≒ | 1 ⊟

We are delighted to bring to the market this well presented, deceptively spacious two bedroom semi-detached property located in the ever popular Clarawood Area of East Belfast.

## KEY FEATURES

- Ease of Access to the Bustling Ballyhackamore Village, Orangefield Park and Comber Greenway
- Close to main Arterial Transport Routes Including the Glider, City Airport and Main Outer Ring
- Two Well Proportioned Bedrooms, One with Office/Walk in Wardrobe
- Spacious Open Plan U-Shape Living/Dining Room with Dual Aspect Windows and Access to Rear Garden
- Fitted Kitchen with Built in Breakfast Bar and Larder Storage
- Shower Room with Modern White Suite
- Laundry Room
- Private Enclosed Southerly Facing Rear Garden
- Gas Fired Central Heating
- UPVC Double Glazing Throughout
- No Onward Chain
- Broadband Speed Ultrafast
- Early Internal Appraisal Highly Recommended

#### Outside

- Front Garden Part Paved and Part Laid in Lawns
- Outhouse/Storage Shed
- Fully Paved Rear Garden