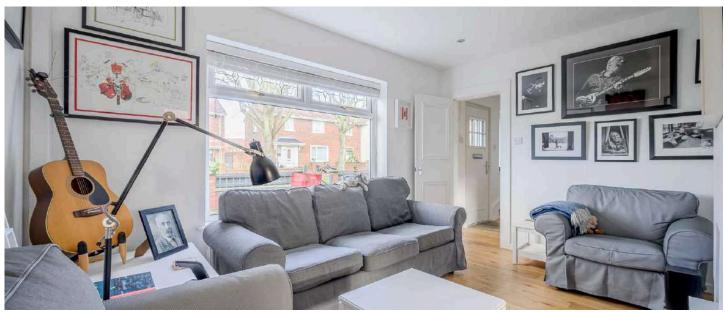

# Ground Floor

- Reception Hall
- Living/Dining Room 13'10" x 17'10"
- Kitchen 11'8" x 11'4"