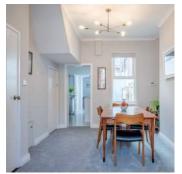

# Ground Floor

- Reception Hall
- Living/Dining Room 13'10" x 17'10"
- Kitchen 11'8" x 11'4"