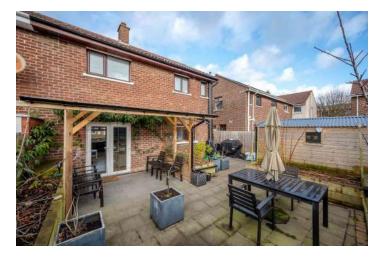

#### Outside

- Front Garden Part Paved and Part Laid in Lawns
- Outhouse/Storage Shed
- Fully Paved Rear Garden