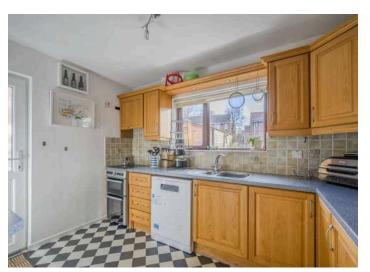

# Ground Floor

- Reception Hall
- Living/Dining Room 13'10" x 17'10"
- Kitchen 11'8" x 11'4"