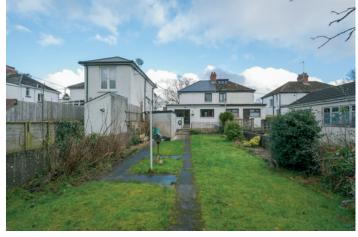

x 3.07m) Modern fitted kitchen with range of high and low level units, integrated dishwasher, plumbed for washing machine, stainless steel sink with mixer tap, extractor fan, laminate worksurfaces, vinyl flooring, uPVC door onto enclosed rear garden.











#### First Floor

LANDING: Carpeted, access to loft.

BATHROOM: Low flush WC, wash hand

basin, bath with overhead shower, gas boiler

cupboard, vinyl flooring.

BEDROOM (1): 10' 6" x 9' 8" (3.2m x 2.95m)

Laminate wood strip flooring.

BEDROOM (2): 9' 8" x 8' 10" (2.95m x 2.69m)

Laminate wood strip flooring.

BEDROOM (3): 6' 7" x 6' 6" (2.01m x 1.98m)

Laminate wood strip flooring.



SHED: 16' 7"  $\times$  6' 9" (5.05m  $\times$  2.06m) Brick shed with light and power.

Enclosed rear garden, paved patio area, mature lawn.













## TEMPLETON ROBINSON





Floor 2

Floor 1

Sizes And Dimensions Are Approximate. Actual May Vary.

#### Location:

From Belfast continue on the Lisburn Road through
Finaghy towards Dunmurry Village. Upon leaving the
village turn left into Ulster Avenue, the road then continues
into Glenburn Road and 63 is on the right.

Lisburn Road - 028 90 66 3030
Ballyhackamore - 028 90 65 0000
Lisburn - 028 92 66 1700
North Down - 028 90 42 4747
www.templetonrobinson.com





These particulars do not constitute any part of an offer or contract. None of the statements contained in these particulars are to be relied on as statements or representations of fact and intending purchasers must satisfy themselves by inspection or otherwise to the correctness of each of the statements contained in the