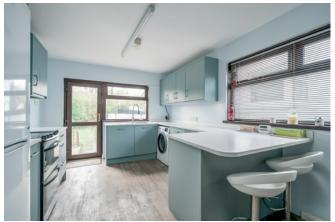

BEDROOM (4)/HOME OFFICE: 11' 9" x 9' 10" (3.58m x 3m) Carpeted.

KITCHEN WITH DINING AREA: 18' 7" x 10' 1" (5.66m x 3.07m) Modern fitted kitchen with range of high and low level units, integrated dishwasher, plumbed for washing machine, stainless steel sink with mixer tap, extractor fan, laminate worksurfaces, vinyl flooring, uPVC door onto enclosed rear garden.