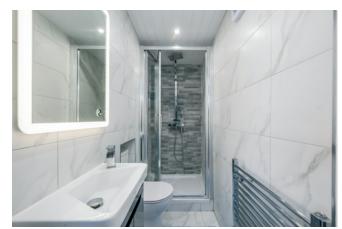

#### DOWNSTAIRS SHOWER ROOM:

Contemporary white suite with low flush WC, wash hand basin with vanity unit, walk in shower, LED mirror, chrome heated towel rail, LED mirror, extractor fan.

LIVING ROOM: 22' 2" x 10' 8" (6.76m x 3.25m) Laminate wood strip flooring, electric fire with granite hearth.