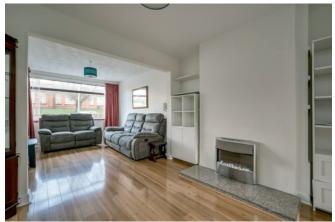

#### DOWNSTAIRS SHOWER ROOM:

Contemporary white suite with low flush WC, wash hand basin with vanity unit, walk in shower, LED mirror, chrome heated towel rail, LED mirror, extractor fan.

LIVING ROOM: 22' 2" x 10' 8" (6.76m x 3.25m) Laminate wood strip flooring, electric fire with granite hearth.