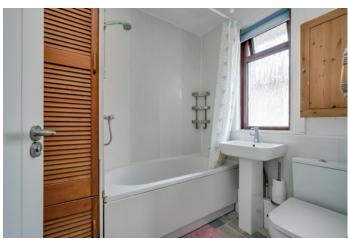

#### DOWNSTAIRS SHOWER ROOM:

Contemporary white suite with low flush WC, wash hand basin with vanity unit, walk in shower, LED mirror, chrome heated towel rail, LED mirror, extractor fan.

LIVING ROOM: 22' 2" x 10' 8" (6.76m x 3.25m) Laminate wood strip flooring, electric fire with granite hearth.