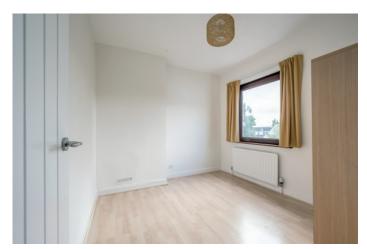

BEDROOM (4)/HOME OFFICE: 11' 9" x 9' 10" (3.58m x 3m) Carpeted.

KITCHEN WITH DINING AREA: 18' 7" x 10' 1" (5.66m x 3.07m) Modern fitted kitchen with range of high and low level units, integrated dishwasher, plumbed for washing machine, stainless steel sink with mixer tap, extractor fan, laminate worksurfaces, vinyl flooring, uPVC door onto enclosed rear garden.