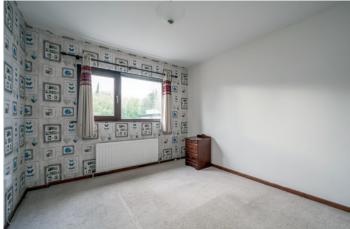

BEDROOM (2): 9' 8" x 8' 10" (2.95m x 2.69m)

Laminate wood strip flooring.

BEDROOM (3): 6' 7" x 6' 6" (2.01m x 1.98m)

Laminate wood strip flooring.

SHED: 16' 7"  $\times$  6' 9" (5.05m  $\times$  2.06m) Brick shed with light and power.