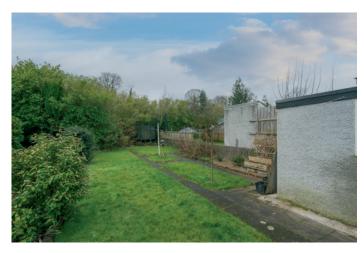

.07m) Modern fitted kitchen with range of high and low level units, integrated dishwasher, plumbed for washing machine, stainless steel sink with mixer tap, extractor fan, laminate worksurfaces, vinyl flooring, uPVC door onto enclosed rear garden.











#### First Floor

LANDING: Carpeted, access to loft.

BATHROOM: Low flush WC, wash hand

basin, bath with overhead shower, gas boiler

cupboard, vinyl flooring.

BEDROOM (1): 10' 6" x 9' 8" (3.2m x 2.95m)

Laminate wood strip flooring.

BEDROOM (2): 9' 8" x 8' 10" (2.95m x 2.69m)

Laminate wood strip flooring.

BEDROOM (3): 6' 7" x 6' 6" (2.01m x 1.98m)

Laminate wood strip flooring.



SHED: 16' 7"  $\times$  6' 9" (5.05m  $\times$  2.06m) Brick shed with light and power.

Enclosed rear garden, paved patio area, mature lawn.













## TEMPLETON ROBINSON





Floor 2

Floor 1

Sizes And Dimensions Are Approximate. Actual May Vary.

#### Location:

From Belfast continue on the Lisburn Road through
Finaghy towards Dunmurry Village. Upon leaving the
village turn left into Ulster Avenue, the road then continues
into Glenburn Road and 63 is on the right.

Lisburn Road - 028 90 66 3030
Ballyhackamore - 028 90 65 0000
Lisburn - 028 92 66 1700
North Down - 028 90 42 4747
www.templetonrobinson.com





These particulars do not constitute any part of an offer or contract. None of the statements contained in these particulars are to be relied on as statements or representations of fact and intending purchasers must satisfy themselves by inspection or otherwise to the correctness of each of the statements contained in these p