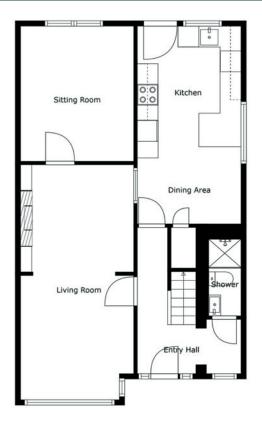

### The Property Comprises:

#### Ground Floor

HALLWAY: Hardwood front door with glazed side panels, laminate wood strip flooring.

#### DOWNSTAIRS SHOWER ROOM:

Contemporary white suite with low flush WC, wash hand basin with vanity unit, walk in shower, LED mirror, chrome heated towel rail, LED mirror, extractor fan.

LIVING ROOM: 22' 2" x 10' 8" (6.76m x 3.25m) Laminate wood strip flooring, electric fire with granite hearth.

BEDROOM (4)/HOME OFFICE: 11' 9" x 9' 10" (3.58m x 3m) Carpeted.

KITCHEN WITH DINING AREA: 18' 7" x 10' 1" (5.66m x 3.07m) Modern fitted kitchen with range of high and low level units, integrated dishwasher, plumbed for washing machine, stainless steel sink with mixer tap, extractor fan, laminate worksurfaces, vinyl flooring, uPVC door onto enclosed rear garden.

#### First Floor

LANDING: Carpeted, access to loft.

BATHROOM: Low flush WC, wash hand

basin, bath with overhead shower, gas boiler

cupboard, vinyl flooring.

BEDROOM (1): 10' 6" x 9' 8" (3.2m x 2.95m)

Laminate wood strip flooring.