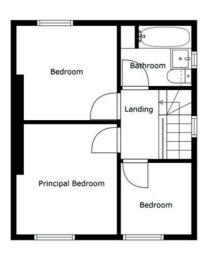

#### First Floor

LANDING: Carpeted, access to loft.

BATHROOM: Low flush WC, wash hand

basin, bath with overhead shower, gas boiler

cupboard, vinyl flooring.

BEDROOM (1): 10' 6" x 9' 8" (3.2m x 2.95m)

Laminate wood strip flooring.

BEDROOM (2): 9' 8" x 8' 10" (2.95m x 2.69m)

Laminate wood strip flooring.

BEDROOM (3): 6' 7" x 6' 6" (2.01m x 1.98m)

Laminate wood strip flooring.

SHED: 16' 7"  $\times$  6' 9" (5.05m  $\times$  2.06m) Brick shed with light and power.