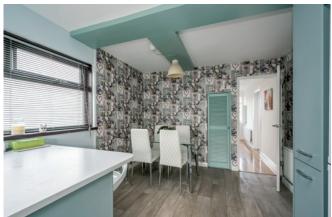

BEDROOM (4)/HOME OFFICE: 11' 9" x 9' 10" (3.58m x 3m) Carpeted.

KITCHEN WITH DINING AREA: 18' 7" x 10' 1" (5.66m x 3.07m) Modern fitted kitchen with range of high and low level units, integrated dishwasher, plumbed for washing machine, stainless steel sink with mixer tap, extractor fan, laminate worksurfaces, vinyl flooring, uPVC door onto enclosed rear garden.