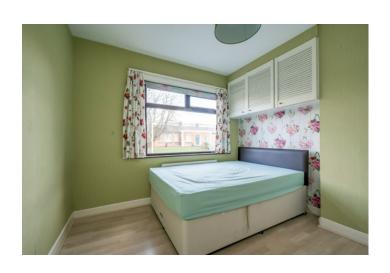

BEDROOM (2): 9' 8" x 8' 10" (2.95m x 2.69m)

Laminate wood strip flooring.

BEDROOM (3): 6' 7" x 6' 6" (2.01m x 1.98m)

Laminate wood strip flooring.

SHED: 16' 7"  $\times$  6' 9" (5.05m  $\times$  2.06m) Brick shed with light and power.