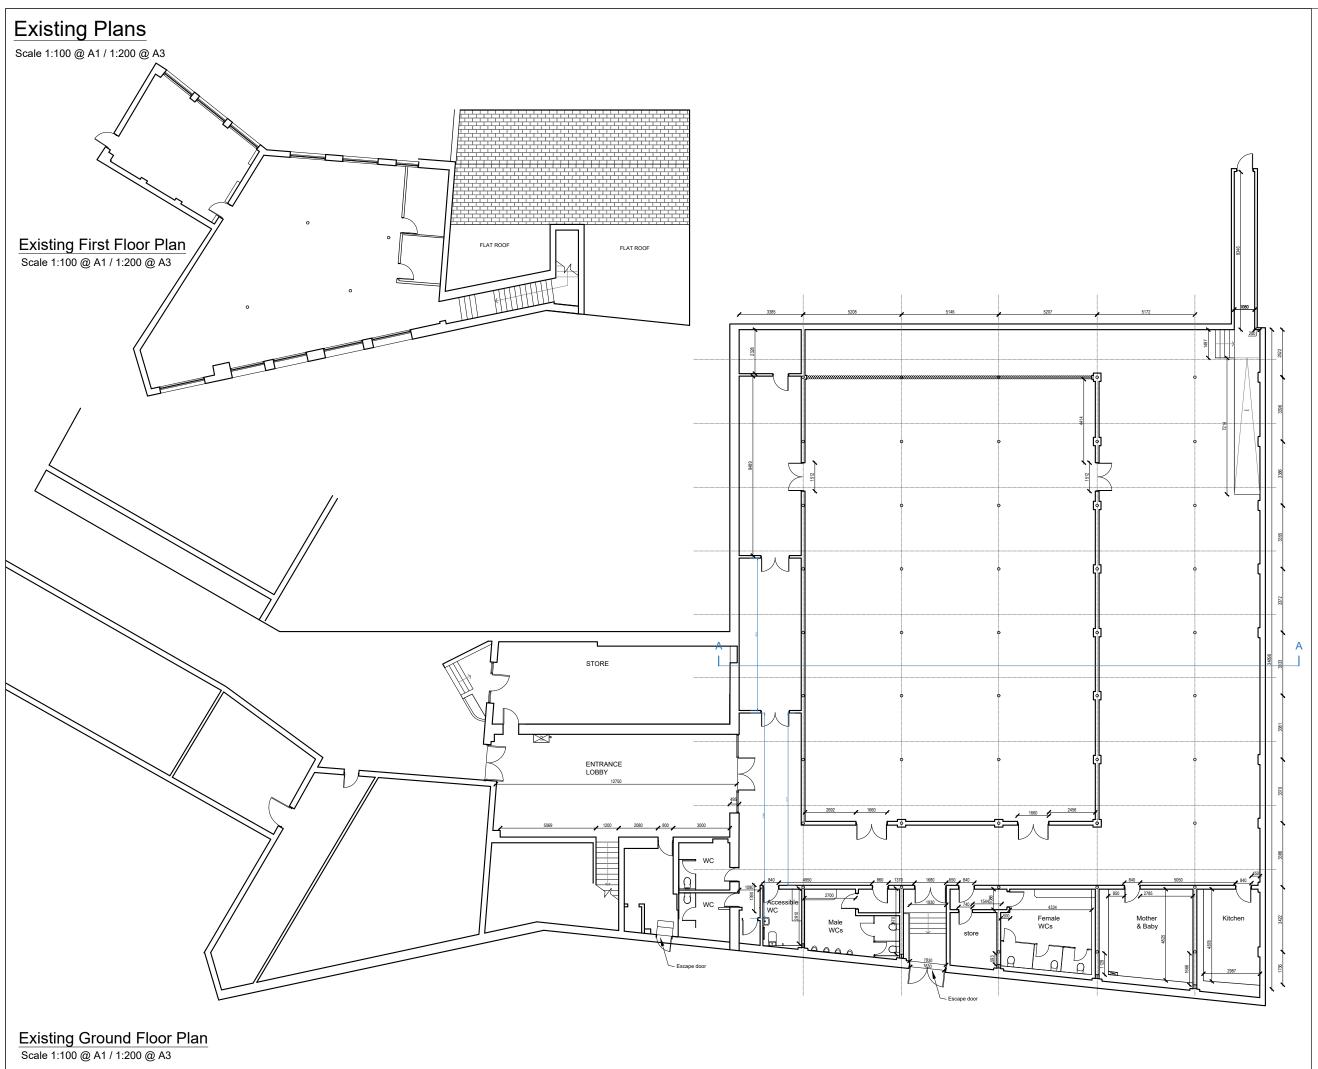

## **INFORMATION**

CLIENT:

SHINDIG, BRUCE ST. BELFAST

TITLE:

Survey of Existing Building

| SCALE:        | FILE:     |  |
|---------------|-----------|--|
| 1 : 100       | 22020     |  |
| DATE:         | DRAWN BY: |  |
| 09.03.23      | MR        |  |
| DRAWING NO:   | REVISION: |  |
| 22020 - 1.102 | **        |  |
|               |           |  |