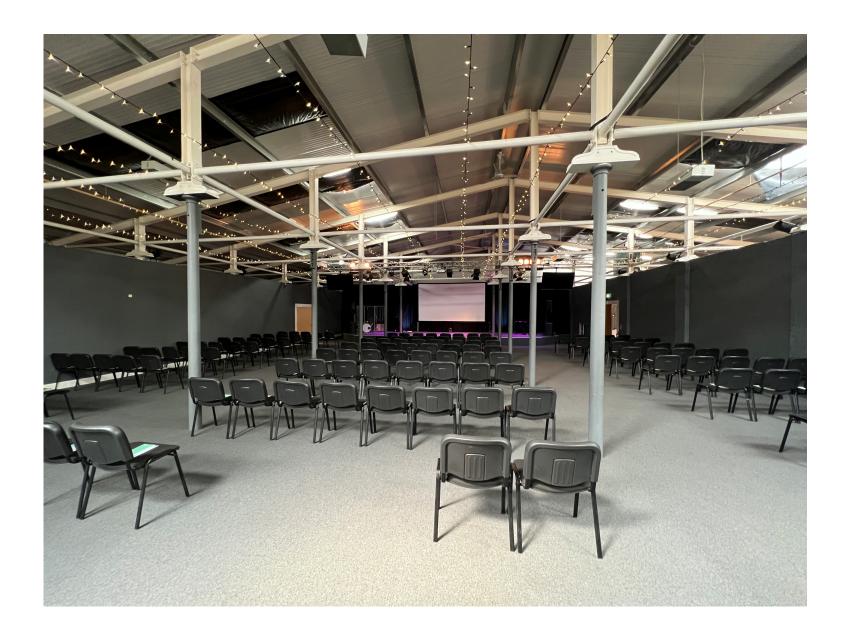

#### DESCRIPTION

The former warehouse is accessed through the underpass at 11-15 Bruce Street and is currently configured to provide a large auditorium type space, offices, kitchen, w.c's and is suitable for a variety of uses.

The premises were previously occupied as a church, however a planning consent (LA04/2023/3237/F) was granted for conversion to an entertainment complex.

Alternatively, the premises could be utilised as satellite storage, document store etc.