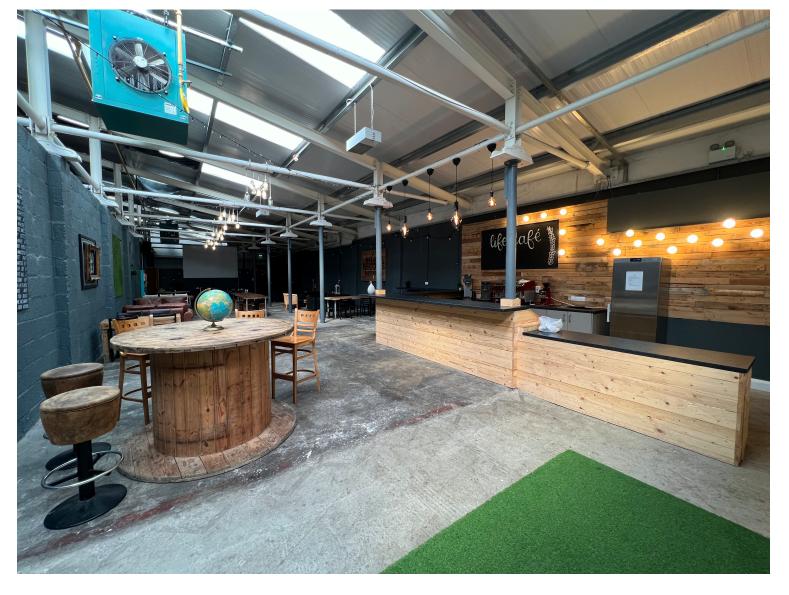

#### DESCRIPTION

The former warehouse is accessed through the underpass at 11-15 Bruce Street and is currently configured to provide a large auditorium type space, offices, kitchen, w.c's and is suitable for a variety of uses.

The premises were previously occupied as a church, however a planning consent (LA04/2023/3237/F) was granted for conversion to an entertainment complex.

Alternatively, the premises could be utilised as satellite storage, document store etc.