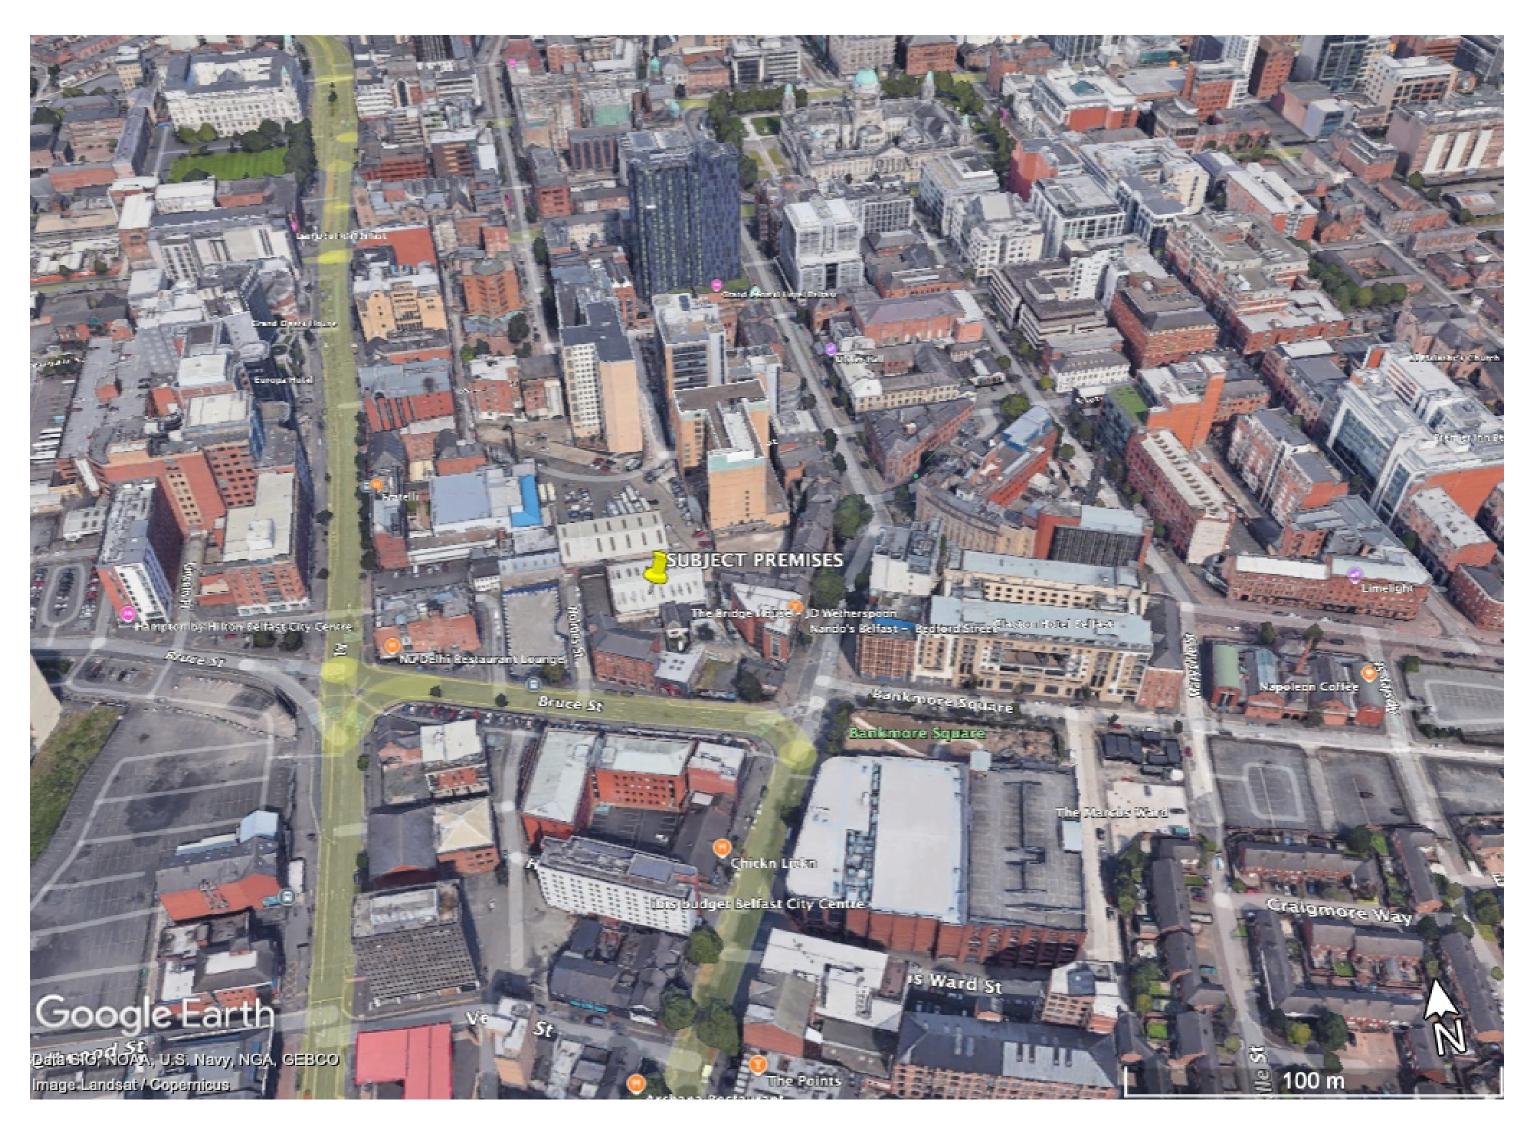

#### LOCATION

The unique subject premises are located to the rear of 11-15 Bruce Street Belfast, only a 2 minute walk to both Belfast City Hall and The Grand Central Transport Hub.

The immediate locality offers a mix of speciality retail, offices, coffee shops and restaurants.

#### Location map