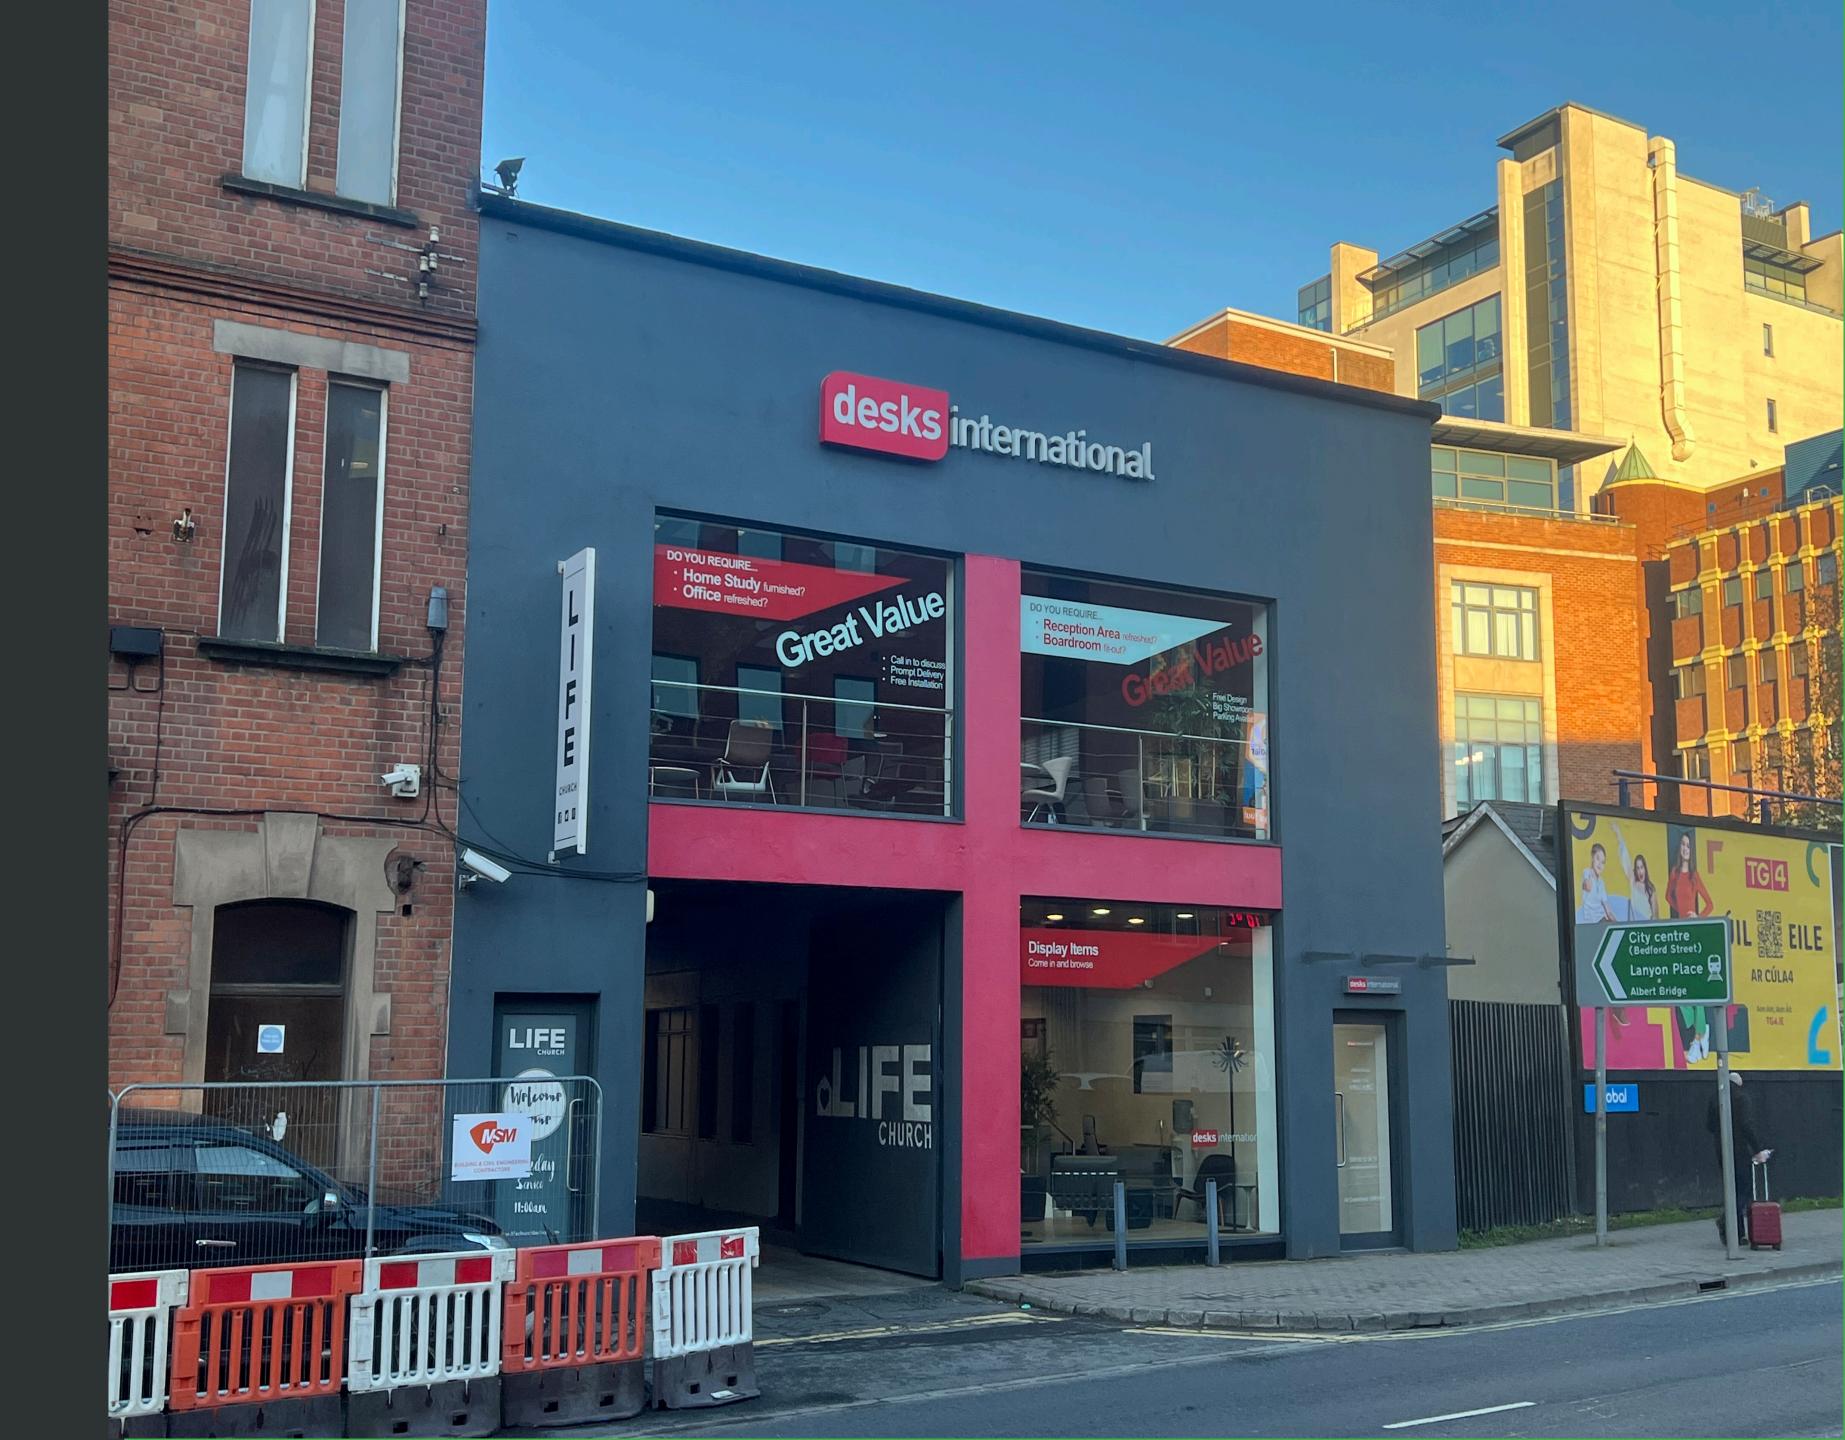

#### LOCATION

The unique subject premises are located to the rear of 11-15 Bruce Street Belfast, only a 2 minute walk to both Belfast City Hall and The Grand Central Transport Hub.

The immediate locality offers a mix of speciality retail, offices, coffee shops and restaurants.

#### NOTE. THE PREMISES OCCUPIED BY DESKS **INTERNATIONAL IS NOT PART OF THE DEMISE**