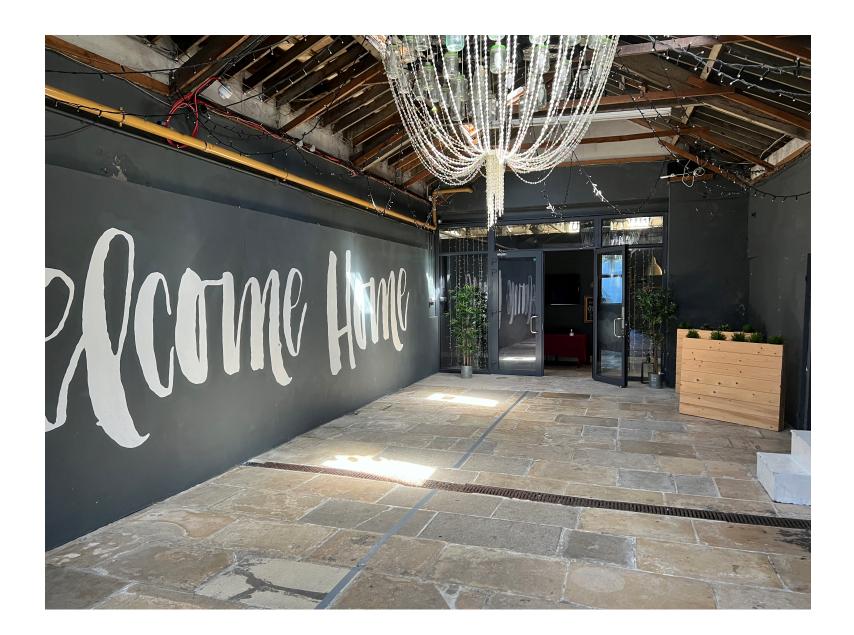

#### DESCRIPTION

The former warehouse is accessed through the underpass at 11-15 Bruce Street and is currently configured to provide a large auditorium type space, offices, kitchen, w.c's and is suitable for a variety of uses.