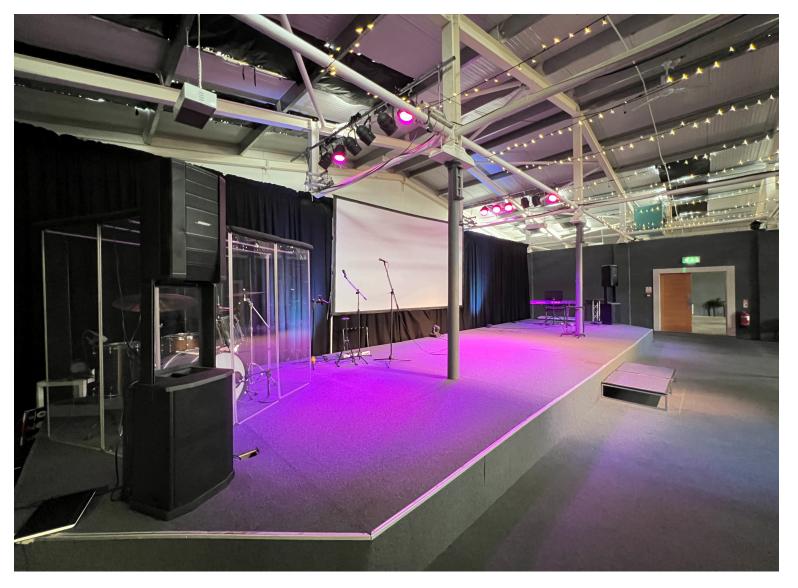

#### DESCRIPTION

The former warehouse is accessed through the underpass at 11-15 Bruce Street and is currently configured to provide a large auditorium type space, offices, kitchen, w.c's and is suitable for a variety of uses.

The premises were previously occupied as a church, however a planning consent (LA04/2023/3237/F) was granted for conversion to an entertainment complex.

Alternatively, the premises could be utilised as satellite storage, document store etc.