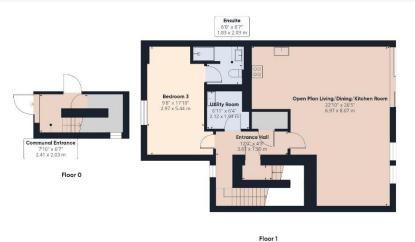

# **Property Description**

**Communal Entrance Hall** - Video intercom call system on outside of building. Useful built in storage cupboard. Staircase leading to first floor.

**Entrance Hall** - Built in airing cupboard housing pressurised hot water cylinder. Staircase leading to second floor.

### **Open Plan Living/Kitchen/Dining Room** - 26'5" x 22'10" (8.05m x 6.96m)

An impressive focal point for the residence enjoying a spectacular outlook over the Bude canal. A superbly fitted kitchen comprising a range of base and wall mounted units with Corian work surfaces over incorporating inset stainless steel 1 1/2 sink unit, built in AEG appliances including 4 ring induction hob, high level double oven and dishwasher. Built in fridge and freezer and wine cooler. Ample space for dining table and chairs. Window and Sliding door with Juliet balcony.

#### **Utility Room** - 6'11" x 6'4" (2.1m x 1.93m)

Base mounted units with Corian worktops over, space and plumbing for washing machine and tumble dryer. Built in storage cupboard.

**Bedroom 3** - 17'10" x 9'8" (5.44m x 2.95m)

Double bedroom with window to front elevation.