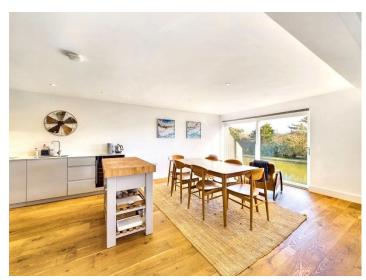

### **Open Plan Living/Kitchen/Dining Room** - 26'5" x 22'10" (8.05m x 6.96m)

An impressive focal point for the residence enjoying a spectacular outlook over the Bude canal. A superbly fitted kitchen comprising a range of base and wall mounted units with Corian work surfaces over incorporating inset stainless steel 1 1/2 sink unit, built in AEG appliances including 4 ring induction hob, high level double oven and dishwasher. Built in fridge and freezer and wine cooler. Ample space for dining table and chairs. Window and Sliding door with Juliet balcony.