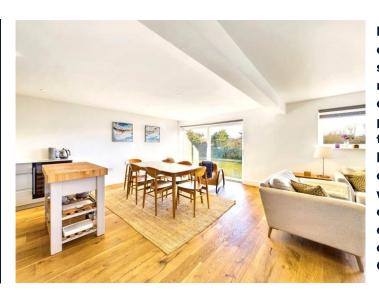

### **Open Plan Living/Kitchen/Dining Room** - 26'5" x 22'10" (8.05m x 6.96m)

An impressive focal point for the residence enjoying a spectacular outlook over the Bude canal. A superbly fitted kitchen comprising a range of base and wall mounted units with Corian work surfaces over incorporating inset stainless steel 1 1/2 sink unit, built in AEG appliances including 4 ring induction hob, high level double oven and dishwasher. Built in fridge and freezer and wine cooler. Ample space for dining table and chairs. Window and Sliding door with Juliet balcony.