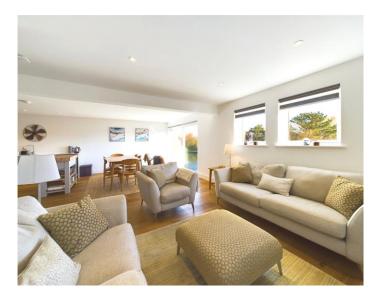

### **Open Plan Living/Kitchen/Dining Room** - 26'5" x 22'10" (8.05m x 6.96m)

An impressive focal point for the residence enjoying a spectacular outlook over the Bude canal. A superbly fitted kitchen comprising a range of base and wall mounted units with Corian work surfaces over incorporating inset stainless steel 1 1/2 sink unit, built in AEG appliances including 4 ring induction hob, high level double oven and dishwasher. Built in fridge and freezer and wine cooler. Ample space for dining table and chairs. Window and Sliding door with Juliet balcony.