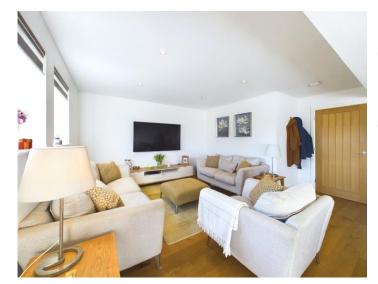

# **Property Description**

**Communal Entrance Hall** - Video intercom call system on outside of building. Useful built in storage cupboard. Staircase leading to first floor.

**Entrance Hall** - Built in airing cupboard housing pressurised hot water cylinder. Staircase leading to second floor.

### **Open Plan Living/Kitchen/Dining Room** - 26'5" x 22'10" (8.05m x 6.96m)

An impressive focal point for the residence enjoying a spectacular outlook over the Bude canal. A superbly fitted kitchen comprising a range of base and wall mounted units with Corian work surfaces over incorporating inset stainless steel 1 1/2 sink unit, built in AEG appliances including 4 ring induction hob, high level double oven and dishwasher. Built in fridge and freezer and wine cooler. Ample space for dining table and chairs. Window and Sliding door with Juliet balcony.