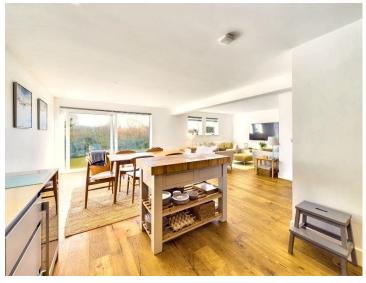

### **Open Plan Living/Kitchen/Dining Room** - 26'5" x 22'10" (8.05m x 6.96m)

An impressive focal point for the residence enjoying a spectacular outlook over the Bude canal. A superbly fitted kitchen comprising a range of base and wall mounted units with Corian work surfaces over incorporating inset stainless steel 1 1/2 sink unit, built in AEG appliances including 4 ring induction hob, high level double oven and dishwasher. Built in fridge and freezer and wine cooler. Ample space for dining table and chairs. Window and Sliding door with Juliet balcony.