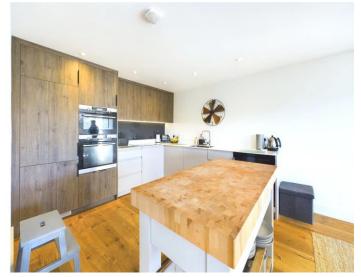

### **Open Plan Living/Kitchen/Dining Room** - 26'5" x 22'10" (8.05m x 6.96m)

An impressive focal point for the residence enjoying a spectacular outlook over the Bude canal. A superbly fitted kitchen comprising a range of base and wall mounted units with Corian work surfaces over incorporating inset stainless steel 1 1/2 sink unit, built in AEG appliances including 4 ring induction hob, high level double oven and dishwasher. Built in fridge and freezer and wine cooler. Ample space for dining table and chairs. Window and Sliding door with Juliet balcony.