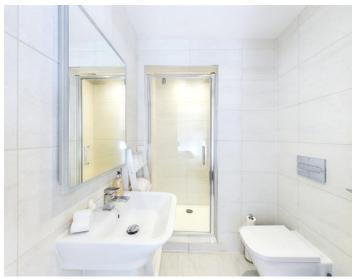

#### **Ensuite** - 6'7" x 6' (2m x 1.83m)

A fully Porcelenosa tiled suite with 'Roca' bathroom fittings comprising enclosed double shower cubicle with mains fed drench shower over, concealed cistern WC, wall hung vanity wash hand basin, heated towel rail and fitted LED mirror cabinet.

#### **Ensuite** - 5'2" x 5'1" (1.57m x 1.55m)

A fully Porcelenosa tiled suite with 'Roca' bathroom fittings comprising enclosed double shower cubicle with mains fed drench shower over, concealed cistern WC, wall hung vanity wash hand basin, heated towel rail and fitted LED mirror with shaving sockets.