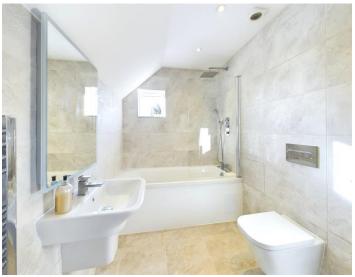

#### **Ensuite Bathroom** - 9' x 5'11" (2.74m x 1.8m)

A fully Porcelenosa tiled suite with 'Roca' bathroom fittings comprising enclosed bath with mains fed drench shower over, concealed cistern WC, wall hung vanity wash hand basin, heated towel rail and fitted LED mirror with shaving sockets.