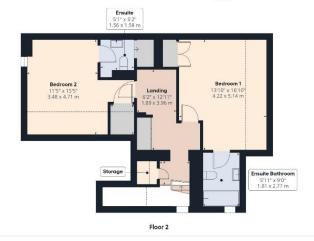

**Second Floor Landing** - Built in under eaves storage. Built in storage cupboard.

#### **Bedroom 1** - 16'10" x 13'10" (5.13m x 4.22m)

Double bedroom with built in wardrobe and Velux skylights to rear elevation with views across the canal.

#### **Ensuite Bathroom** - 9' x 5'11" (2.74m x 1.8m)

A fully Porcelenosa tiled suite with 'Roca' bathroom fittings comprising enclosed bath with mains fed drench shower over, concealed cistern WC, wall hung vanity wash hand basin, heated towel rail and fitted LED mirror with shaving sockets.

**Bedroom 2** - 15'5" x 11'5" (4.7m x 3.48m)

Double bedroom with fitted Velux skylights.

#### **Ensuite** - 5'2" x 5'1" (1.57m x 1.55m)

A fully Porcelenosa tiled suite with 'Roca' bathroom fittings comprising enclosed double shower cubicle with mains fed drench shower over, concealed cistern WC, wall hung vanity wash hand basin, heated towel rail and fitted LED mirror with shaving sockets.