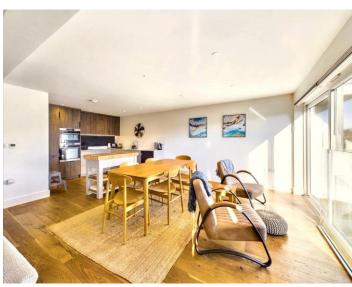

### **Open Plan Living/Kitchen/Dining Room** - 26'5" x 22'10" (8.05m x 6.96m)

An impressive focal point for the residence enjoying a spectacular outlook over the Bude canal. A superbly fitted kitchen comprising a range of base and wall mounted units with Corian work surfaces over incorporating inset stainless steel 1 1/2 sink unit, built in AEG appliances including 4 ring induction hob, high level double oven and dishwasher. Built in fridge and freezer and wine cooler. Ample space for dining table and chairs. Window and Sliding door with Juliet balcony.