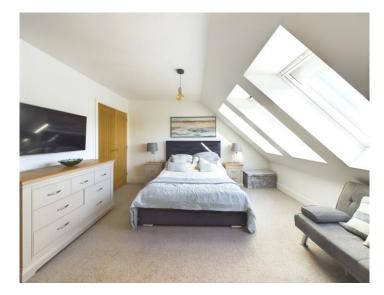

#### **Bedroom 1** - 16'10" x 13'10" (5.13m x 4.22m)

Double bedroom with built in wardrobe and Velux skylights to rear elevation with views across the canal.

**Bedroom 2** - 15'5" x 11'5" (4.7m x 3.48m)

Double bedroom with fitted Velux skylights.