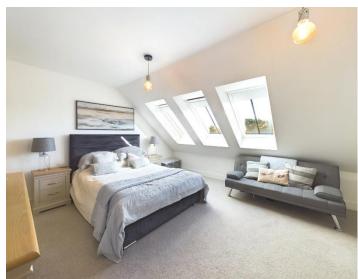

#### **Bedroom 1** - 16'10" x 13'10" (5.13m x 4.22m)

Double bedroom with built in wardrobe and Velux skylights to rear elevation with views across the canal.

**Bedroom 2** - 15'5" x 11'5" (4.7m x 3.48m)

Double bedroom with fitted Velux skylights.