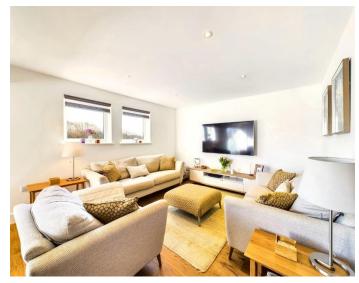

### **Open Plan Living/Kitchen/Dining Room** - 26'5" x 22'10" (8.05m x 6.96m)

An impressive focal point for the residence enjoying a spectacular outlook over the Bude canal. A superbly fitted kitchen comprising a range of base and wall mounted units with Corian work surfaces over incorporating inset stainless steel 1 1/2 sink unit, built in AEG appliances including 4 ring induction hob, high level double oven and dishwasher. Built in fridge and freezer and wine cooler. Ample space for dining table and chairs. Window and Sliding door with Juliet balcony.