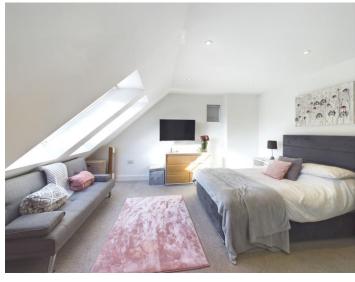

#### **Bedroom 1** - 16'10" x 13'10" (5.13m x 4.22m)

Double bedroom with built in wardrobe and Velux skylights to rear elevation with views across the canal.