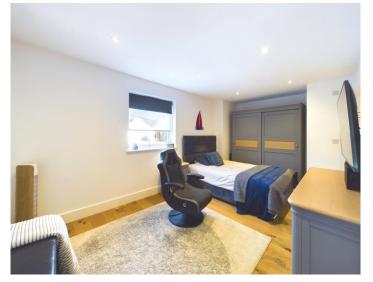

**Bedroom 2** - 15'5" x 11'5" (4.7m x 3.48m)

Double bedroom with fitted Velux skylights.