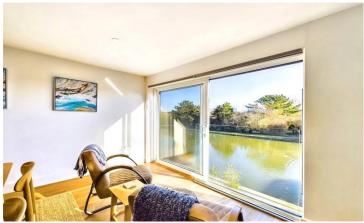

### **Open Plan Living/Kitchen/Dining Room** - 26'5" x 22'10" (8.05m x 6.96m)

An impressive focal point for the residence enjoying a spectacular outlook over the Bude canal. A superbly fitted kitchen comprising a range of base and wall mounted units with Corian work surfaces over incorporating inset stainless steel 1 1/2 sink unit, built in AEG appliances including 4 ring induction hob, high level double oven and dishwasher. Built in fridge and freezer and wine cooler. Ample space for dining table and chairs. Window and Sliding door with Juliet balcony.