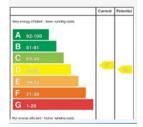

## TEMPLETON ROBINSON

Energy Rating Epc Type: Domestic Current: D57 Potential: D62 EPC Landmark Code: 2789-3901-9200-5850-0200 Epc Centricage