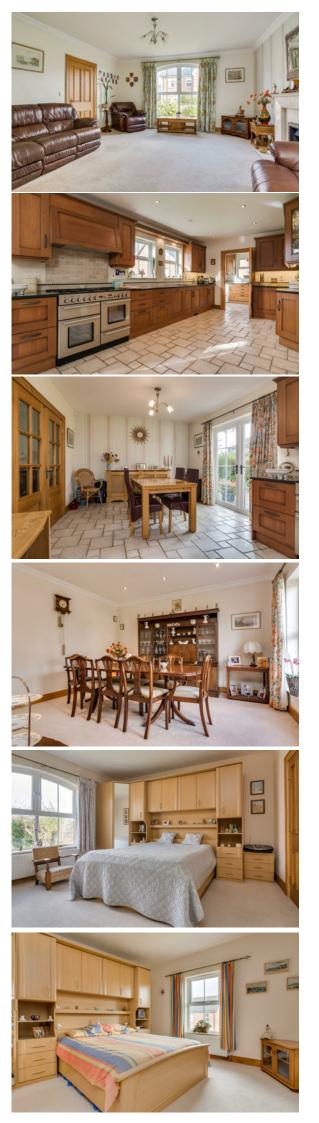

Accommodation comprises of a spacious lounge with gas fire, dining room, kitchen/diner with full range of appliances, 4 spacious bedrooms (master ensuite), family bathroom coupled with a private and enclosed rear garden with garage and driveway parking for several cars.

#### Property Features

Exceptional Detached Family Home in a Prestigious and Extremely Popular Cul De Sac Development

Furnished/Unfurnished

Bright and Spacious Lounge with Gas Fire

Modern Kitchen with Range Master Gas Hob and full range of Appliances leading to Dining Area with Patio Doors to Rear Garden

Utility leading to Downstairs WC

Separate Dining Room

Spacious Master with Built in Wardrobes and Ensuite Shower room

3 Further Spacious Bedrooms with Built in Furniture

Family Bathroom Comprising of Wash Hand Basin, WC, Corner Shower and Bath