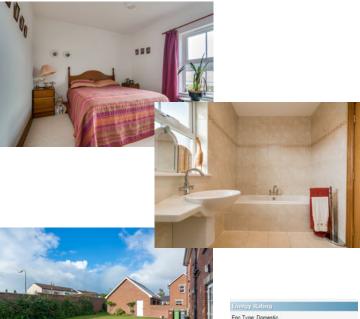

Accommodation comprises of a spacious lounge with gas fire, dining room, kitchen/diner with full range of appliances, 4 spacious bedrooms (master ensuite), family bathroom coupled with a private and enclosed rear garden with garage and driveway parking for several cars.

#### Property Features

Exceptional Detached Family Home in a Prestigious and Extremely Popular Cul De Sac Development

Furnished/Unfurnished

Bright and Spacious Lounge with Gas Fire

Modern Kitchen with Range Master Gas Hob and full range of Appliances leading to Dining Area with Patio Doors to Rear Garden

Utility leading to Downstairs WC

Separate Dining Room

Spacious Master with Built in Wardrobes and Ensuite Shower room

3 Further Spacious Bedrooms with Built in Furniture

Family Bathroom Comprising of Wash Hand Basin, WC, Corner Shower and Bath