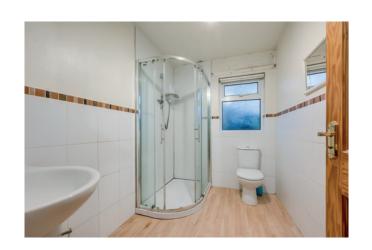

BEDROOM (1): 13' 0" x 12' 8" (3.96m x 3.86m) BEDROOM (2): 13' 0" x 11' 7" (3.96m x 3.53m)

BEDROOM (3): 12' 8" x 11' 5" (3.86m x 3.48m)

SHOWER ROOM: Shower cubicle with electric shower unit, pedestal wash hand basin, low flush wc, part tiled walls.