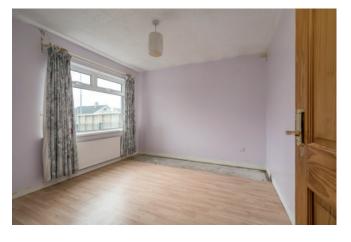

BEDROOM (1): 13' 0" x 12' 8" (3.96m x 3.86m) BEDROOM (2): 13' 0" x 11' 7" (3.96m x 3.53m)

BEDROOM (3): 12' 8" x 11' 5" (3.86m x 3.48m)

SHOWER ROOM: Shower cubicle with electric shower unit, pedestal wash hand basin, low flush wc, part tiled walls.