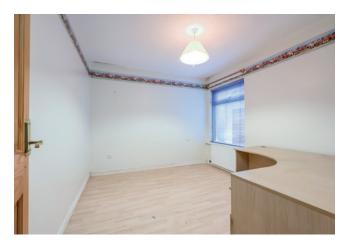

BEDROOM (1): 13' 0" x 12' 8" (3.96m x 3.86m) BEDROOM (2): 13' 0" x 11' 7" (3.96m x 3.53m)

BEDROOM (3): 12' 8" x 11' 5" (3.86m x 3.48m)

SHOWER ROOM: Shower cubicle with electric shower unit, pedestal wash hand basin, low flush wc, part tiled walls.