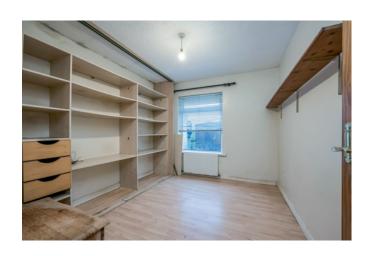

The Property Comprises:

Ground Floor

**ENCLOSED ENTRANCE PORCH:** 

LIVING ROOM: 19' 1" x 14' 3" (5.82m x 4.34m) Feature pine fireplace surround and mantle, open fire, raised hearth. High output back boiler connected to heating system.

KITCHEN/DINING ROOM: 18' 3"  $\times$  14' 5" (5.56m  $\times$  4.39m) High and low level cupboard space. Single drainer stainless steel sink unit with mixer tap, plumbed for washing machine, part tiled walls. CONSERVATORY: 11' 0"  $\times$  10' 4" (3.35m  $\times$  3.15m)