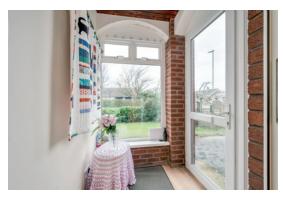

The Property Comprises:

Ground Floor

**ENCLOSED ENTRANCE PORCH:** 

LIVING ROOM: 19' 1" x 14' 3" (5.82m x 4.34m) Feature pine fireplace surround and mantle, open fire, raised hearth. High output back boiler connected to heating system.