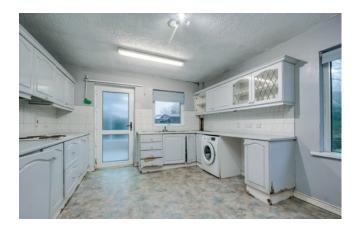

KITCHEN/DINING ROOM: 18' 3"  $\times$  14' 5" (5.56m  $\times$  4.39m) High and low level cupboard space. Single drainer stainless steel sink unit with mixer tap, plumbed for washing machine, part tiled walls. CONSERVATORY: 11' 0"  $\times$  10' 4" (3.35m  $\times$  3.15m)