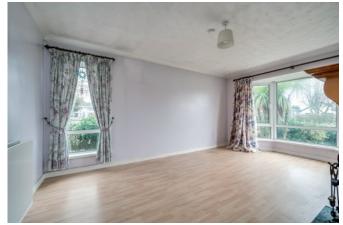

The Property Comprises:

Ground Floor

**ENCLOSED ENTRANCE PORCH:** 

LIVING ROOM: 19' 1" x 14' 3" (5.82m x 4.34m) Feature pine fireplace surround and mantle, open fire, raised hearth. High output back boiler connected to heating system.