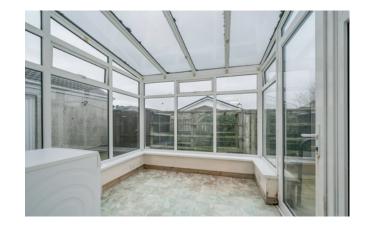

KITCHEN/DINING ROOM: 18' 3"  $\times$  14' 5" (5.56m  $\times$  4.39m) High and low level cupboard space. Single drainer stainless steel sink unit with mixer tap, plumbed for washing machine, part tiled walls. CONSERVATORY: 11' 0"  $\times$  10' 4" (3.35m  $\times$  3.15m)