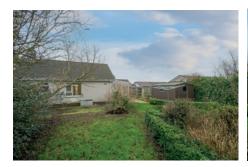

Externally there are surrounding lawns, paved patio area, detached garage and driveway parking.

The property is within comfortable commuting distance of Coleraine, Ballymoney, Ballymena and Londonderry, and offers good value for money. Early viewing is highly recommended.

Outside

DETACHED GARAGE: 22' 0" x 11' 8" (6.71m x 3.56m) Oil fired boiler. Roller shutter door, light and power, side doors. rdens front, side and rear.