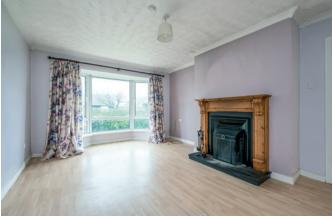

The Property Comprises:

Ground Floor

**ENCLOSED ENTRANCE PORCH:** 

LIVING ROOM: 19' 1" x 14' 3" (5.82m x 4.34m) Feature pine fireplace surround and mantle, open fire, raised hearth. High output back boiler connected to heating system.