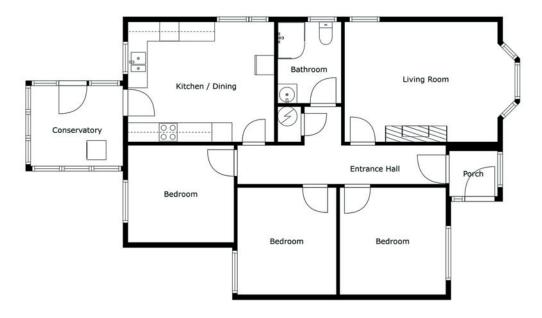

The Property Comprises:

Ground Floor

**ENCLOSED ENTRANCE PORCH:** 

LIVING ROOM: 19' 1" x 14' 3" (5.82m x 4.34m) Feature pine fireplace surround and mantle, open fire, raised hearth. High output back boiler connected to heating system.

KITCHEN/DINING ROOM: 18' 3"  $\times$  14' 5" (5.56m  $\times$  4.39m) High and low level cupboard space. Single drainer stainless steel sink unit with mixer tap, plumbed for washing machine, part tiled walls. CONSERVATORY: 11' 0"  $\times$  10' 4" (3.35m  $\times$  3.15m)

BEDROOM (1): 13' 0" x 12' 8" (3.96m x 3.86m) BEDROOM (2): 13' 0" x 11' 7" (3.96m x 3.53m)

BEDROOM (3): 12' 8" x 11' 5" (3.86m x 3.48m)

SHOWER ROOM: Shower cubicle with electric shower unit, pedestal wash hand basin, low flush wc, part tiled walls.