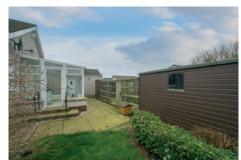

Externally there are surrounding lawns, paved patio area, detached garage and driveway parking.

The property is within comfortable commuting distance of Coleraine, Ballymoney, Ballymena and Londonderry, and offers good value for money. Early viewing is highly recommended.

Outside

DETACHED GARAGE: 22' 0" x 11' 8" (6.71m x 3.56m) Oil fired boiler. Roller shutter door, light and power, side doors. rdens front, side and rear.