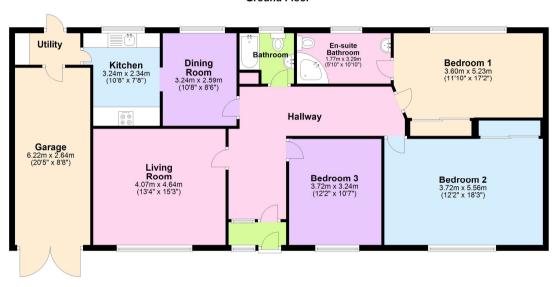

disused railway where the gradients are gentle. It winds its way following the course of the river Torridge as far North as Ilfracombe or going inland South towards Meeth.

THE VENDOR INFORMS US THAT THE PROPERTY IS
OF BLOCK AND RENDER CONSTRUCTION UNDER A
TILED ROOF. YOUR SURVEYOR OR CONVEYANCER
MAYBE ABLE TO CLARIFY FURTHER FOLLOWING
THEIR INVESTIGATIONS. THE PROPERTY IS
SERVICED BY OIL FIRED CENTRAL AND WATER
HEATING. MAINS ELECTRIC, WATER AND
DRAINAGE ARE CONNECTED.

BROADBAND: SUPERFAST SPEEDS ARE AVAILABLE UP TO 80MBPS (INFORMATION TAKEN FROM THE OFCOM CHECKER)

MOBILE PHONE: COVERAGE AVAILABLE ONSITE. (SEE OFCOM CHECKER FOR FURTHER INFORMATION)

# Changing Lifestyles







## Elmroyd, Rye Park, Beaford, Winkleigh, Devon, EX19 8LY





























#### **Ground Floor**



BOND OXBOROUGH PHILLIPS
Plan produced using PlanUp.

#### **Directions**

From Torrington proceed in a Southerly direction on the A386 signposted Hatherleigh/Okehampton and upon leaving the town at the bottom of the hill turn left onto the A3124 signposted Winkleigh/Exeter, stay on this road and upon reaching Beaford village take the right hand turn into Green Lane just before the school, taking the second left turning into Rye Park Close where the property will be found after a short distance on your right hand side with name plate clearly displayed.

We have the facility to refer purchasers and vendors to conveyancing, mortgage advisors and Surveyors. It is your decision if you choose to deal with any of these companies however should you choose to use them we would receive a referral