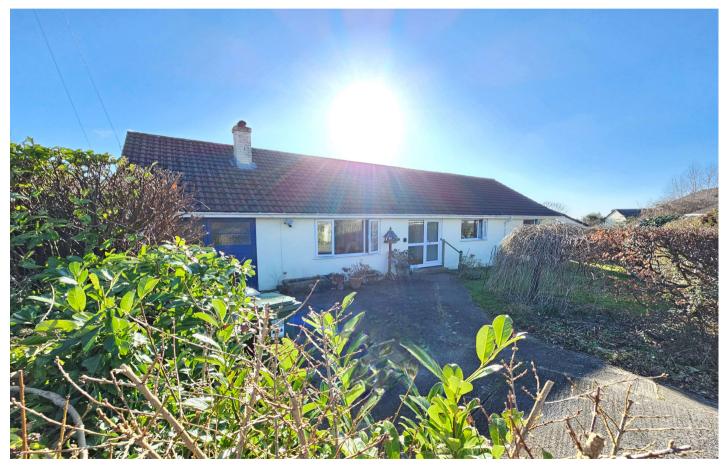

Elmroyd Rye Park Beaford Winkleigh Devon EX19 8LY

## Offers in excess of: £350,000 Freehold

- Large detached bungalow
- Corner position with generous gardens
- Master bedroom with ensuite bathroom
- Well-proportioned accommodation
- Family bathroom
- Gated driveway
- Larger than average garage
- EPC: E
- Council Tax Band: D

Large and modern, this charming detached bungalow is located in a picturesque village setting. Boasting three double bedrooms (master with ensuite), this property offers a perfect blend of comfort and convenience. The spacious and bright interior is complemented by homely touches, creating an inviting atmosphere throughout. The well-maintained wrap around garden provides a peaceful and secure outdoor space, ideal for relaxation or entertaining. It really is a super space, private too, what's not to like?