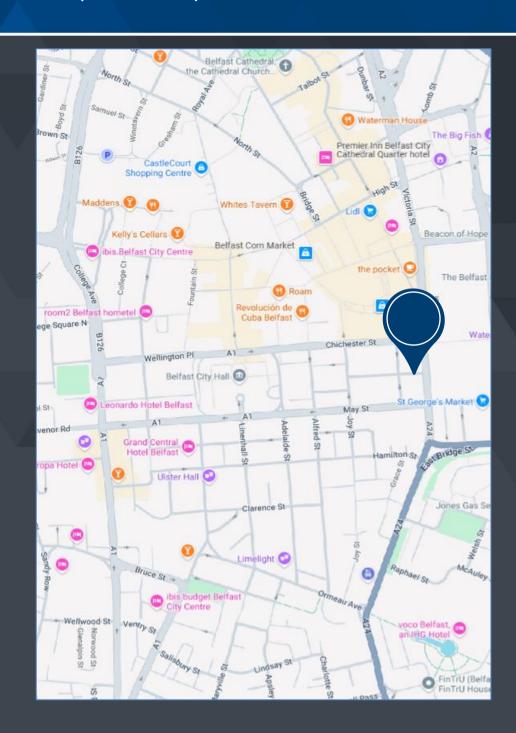

## Location

StepSpace is located at 79 Chichester Street, Belfast city centre. Belfast, the capital of Northern Ireland is the 12th largest city in the United Kingdom and the 2nd largest city on the island of Ireland. The city is located approximately 105 miles north of Dublin and 70 miles south east of Derry/Londonderry.

The property is situated adjacent to Victoria Square and The Laganside Courts.