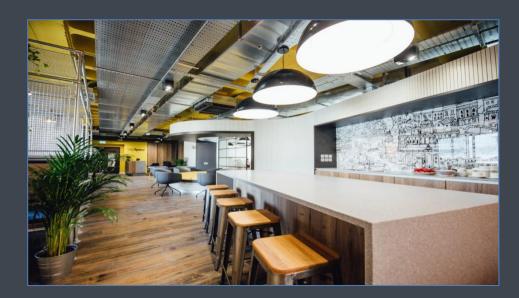

# **Description**

StepSpace offers fully serviced office space to accommodate 10 to 50 desks.

The serviced office package includes:

- Workstations
- 24 hour office access
- Wi-Fi
- Heating/aircon
- Cleaning
- Tea/coffee/water
- 2 AV integrated bookable meeting rooms
- Phone booths and a large breakout area
- Shower facilities

Large communal space which can be used for functions and events after hours.