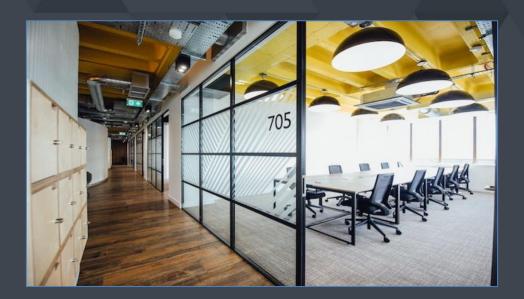

# **Description**

StepSpace offers fully serviced office space to accommodate 10 to 50 desks.

The serviced office package includes:

- Workstations
- 24 hour office access
- Wi-Fi
- Heating/aircon
- Cleaning
- Tea/coffee/water
- 2 AV integrated bookable meeting rooms
- Phone booths and a large breakout area
- Shower facilities