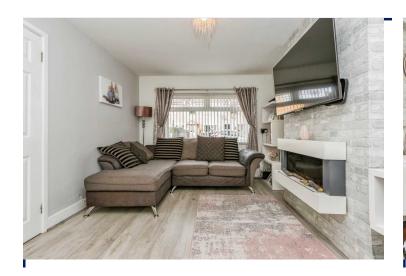

### **Living Room**

13'3"x 10'7" (4.04mx 3.23m)

Feature wall mounted fireplace with gas fire, laminate flooring.