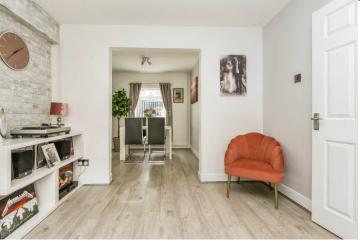

## **Entrance Hall**

Laminate flooring

# **Dining Room**

8'8" x 8'1" (2.64m x 2.46m) Laminate flooring.