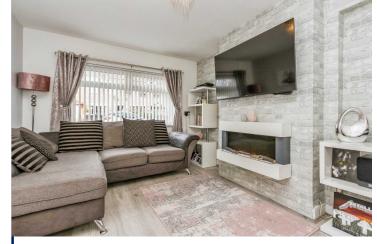

### **Living Room**

13'3"x 10'7" (4.04mx 3.23m)

Feature wall mounted fireplace with gas fire, laminate flooring.