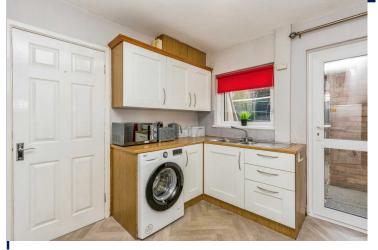

#### Kitchen

11'8" x 10'2" (3.56m x 3.1m)

Extensive range of high and low level units, laminate work tops, single drainer stainless steel sink unit, plumbed for washing machine, laminate flooring. Built-in larder.