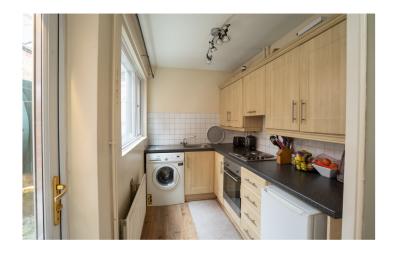

LOUNGE: 11' 01" x 10' 02" (3.38m x 3.1m)

Ceiling rose, corbels and carpeted flooring.

KITCHEN: 11' 04" x 5' 07" (3.45m x 1.7m)

High and low level units, stainless steel sink and drainer, integrated oven with tiled splashback.