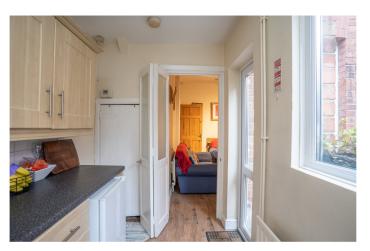

Entrants are greeted by a spacious entrance hallway with original Victorian ceiling cornicing and corbels. The ground floor contains two reception rooms and fully-equipped galley kitchen to rear with access to rear yard. The accommodation is completed by two bedrooms and a family bathroom with three piece suite on the first floor.

LOUNGE: 11' 01" x 10' 02" (3.38m x 3.1m)

Ceiling rose, corbels and carpeted flooring.

KITCHEN: 11' 04" x 5' 07" (3.45m x 1.7m)

High and low level units, stainless steel sink and drainer, integrated oven with tiled splashback.