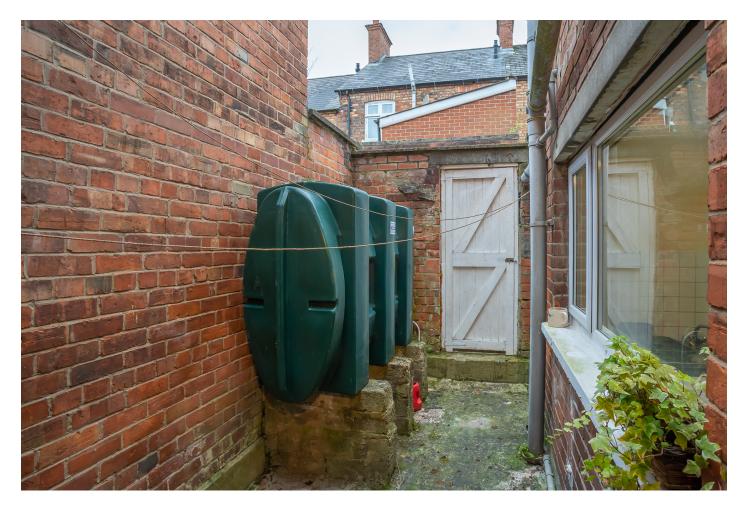

icing and corbels.

DRAWING ROOM: 13' 08" x 9' 07" (4.17m x 2.92m)

Bay window, picture rail, ceiling cornicing, closed fireplace with wooden mantel, tiled inset and heath.

Carpeted.

LOUNGE: 11' 01" x 10' 02" (3.38m x 3.1m)

Ceiling rose, corbels and carpeted flooring.

KITCHEN: 11' 04" x 5' 07" (3.45m x 1.7m)

High and low level units, stainless steel sink and drainer, integrated oven with tiled splashback.









## **First Floor**

BEDROOM (1): 13' 02" x 10' 09" (4.01m x 3.28m)

Bay window. Ceiling cornicing and carpeted flooring.

BEDROOM (2): 11' 02" x 8' 01" (3.4m x 2.46m)

Ceiling cornicing and carpeted flooring.









#### **BATHROOM:**

Three piece suite with wash hand basin, low flush W/C and panel bath with shower-head. Tiled flooring and walls, frosted privacy glass.





# Outside YARD

Gated and concrete flooring.

# **LOCATION**

Turn off the Stranmillis Road on to Ridgeway Street and take the third left on to Sandhurst Drive and the house is on your left.

## **OTHER INFO**

Rates £1,637.64/per annum