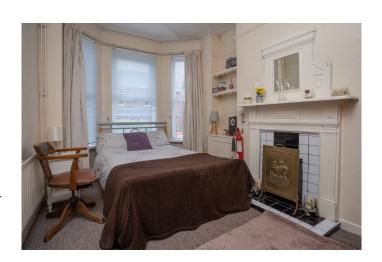

## **First Floor**

BEDROOM (1): 13' 02" x 10' 09" (4.01m x 3.28m)

Bay window. Ceiling cornicing and carpeted flooring.

BEDROOM (2): 11' 02" x 8' 01" (3.4m x 2.46m)

Ceiling cornicing and carpeted flooring.