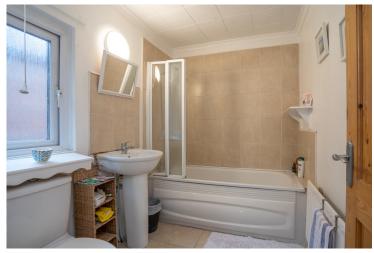

#### **BATHROOM:**

Three piece suite with wash hand basin, low flush W/C and panel bath with shower-head. Tiled flooring and walls, frosted privacy glass.