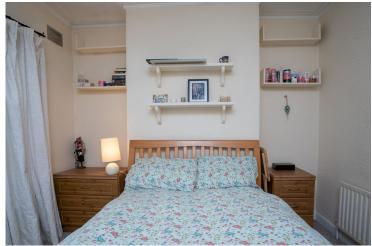

## **First Floor**

BEDROOM (1): 13' 02" x 10' 09" (4.01m x 3.28m)

Bay window. Ceiling cornicing and carpeted flooring.

BEDROOM (2): 11' 02" x 8' 01" (3.4m x 2.46m)

Ceiling cornicing and carpeted flooring.