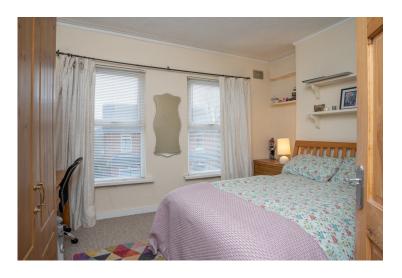

## **First Floor**

BEDROOM (1): 13' 02" x 10' 09" (4.01m x 3.28m)

Bay window. Ceiling cornicing and carpeted flooring.

BEDROOM (2): 11' 02" x 8' 01" (3.4m x 2.46m)

Ceiling cornicing and carpeted flooring.