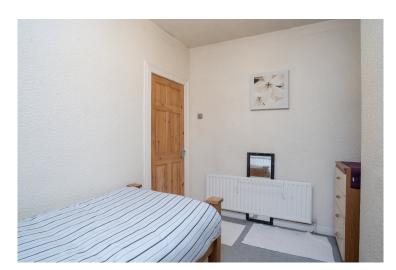

## **First Floor**

BEDROOM (1): 13' 02" x 10' 09" (4.01m x 3.28m)

Bay window. Ceiling cornicing and carpeted flooring.

BEDROOM (2): 11' 02" x 8' 01" (3.4m x 2.46m)

Ceiling cornicing and carpeted flooring.