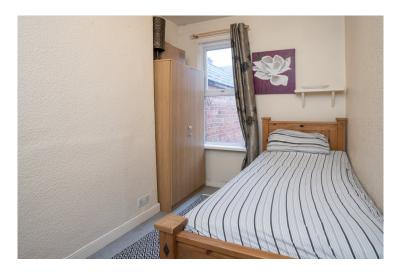

## **First Floor**

BEDROOM (1): 13' 02" x 10' 09" (4.01m x 3.28m)

Bay window. Ceiling cornicing and carpeted flooring.

BEDROOM (2): 11' 02" x 8' 01" (3.4m x 2.46m)

Ceiling cornicing and carpeted flooring.