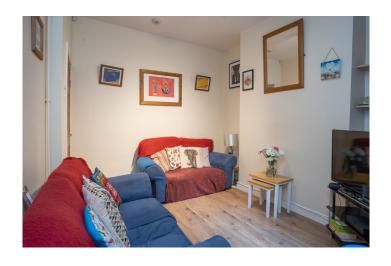

#### **HALLWAY:**

Ceiling cornicing and corbels.

DRAWING ROOM: 13' 08" x 9' 07" (4.17m x 2.92m)

Bay window, picture rail, ceiling cornicing, closed fireplace with wooden mantel, tiled inset and heath.

Carpeted.

LOUNGE: 11' 01" x 10' 02" (3.38m x 3.1m)

Ceiling rose, corbels and carpeted flooring.

KITCHEN: 11' 04" x 5' 07" (3.45m x 1.7m)

High and low level units, stainless steel sink and drainer, integrated oven with tiled splashback.