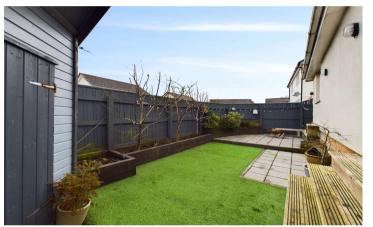

Outside - The property is approached via a tarmacked driveway providing off road parking and access to the garage. To the rear of the property is a low maintenance enclosed garden laid with artificial lawn and bordered by close boarded fencing with patio area perfect for al-fresco dining. Useful storage shed.