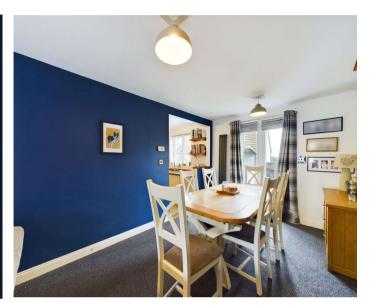

its three main bathing beaches provide a Lounge/Dining Room - 9'6" x 23' (2.9m x

Light and airy reception room with window to front elevation and French doors to rear elevation leading to the garden. Ample space for dining table and chairs