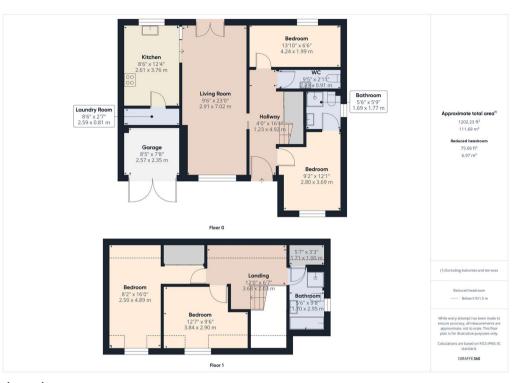

The self-contained village of Bridgerule lies on Entrance Hall - Staircase leading to first floor Landing - 12' x 67" (3.66m x 2m) landing. Built in under stair cupboard

**Bedroom 4** - 13'10" x 6'6" (4.22m x 1.98m) Window to rear elevation

Double bedroom with window to front elevation.

Enclosed corner shower cubicle with mains fed shower over, low flush WC, pedestal wash hand basin, heated towel rail. Opaque glazed window to side elevation.

its three main bathing beaches provide a Lounge/Dining Room - 9'6" x 23' (2.9m x

Light and airy reception room with window to front elevation and French doors to rear elevation leading to the garden. Ample space for dining table and chairs

**Kitchen** - 8'6" x 12'4" (2.6m x 3.76m)

A fitted range of wall and base mounted units with solid Cornwall's ancient capital is approx 15 miles wood work surfaces over incorporating stainless steel 1 1/2 sink/drainer unit with mixer tap over. Recess for range style cooker with extractor hood over. Integrated which connects in turn to Okehampton lying dishwasher. Space for American style fridge/freezer. Window to rear elevation overlooking the garden.

**Utility Room** - 8'6" x 2'7" (2.6m x 0.79m) Intercity railway network. Airport and Space and plumbing for washing machine and space for tumble drver.

Velux window. Access to loft.

**Bathroom** - 5'6" x 9'8" (1.68m x 2.95m) Comprising of an enclosed shower cubicle with mains fed shower over, low level WC, enclosed panel bath and pedestal hand wash basin. Chrome heated towel rail. Storage cupboard. Opaque glazed window to side elevation.

**Bedroom 2** - 12'7" x 9'6" (3.84m x 2.9m) Double bedroom with window to front elevation.

**Bedroom 3** - 8'2" x 16' (2.5m x 4.88m) Built in wardrobes with sliding doors. Window to front elevation.

**Garage** - 8'5" x 7'8" (2.57m x 2.34m) Power and light connected.