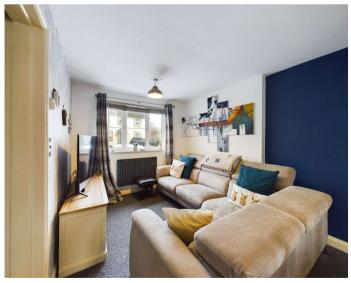

its three main bathing beaches provide a Lounge/Dining Room - 9'6" x 23' (2.9m x

Light and airy reception room with window to front elevation and French doors to rear elevation leading to the garden. Ample space for dining table and chairs