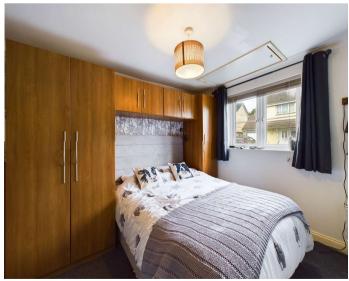

Double bedroom with window to front elevation.

Enclosed corner shower cubicle with mains fed shower over, low flush WC, pedestal wash hand basin, heated towel rail. Opaque glazed window to side elevation.

**Bedroom 2** - 12'7" x 9'6" (3.84m x 2.9m) Double bedroom with window to front elevation.

**Bedroom 3** - 8'2" x 16' (2.5m x 4.88m) Built in wardrobes with sliding doors. Window to front elevation.

**Garage** - 8'5" x 7'8" (2.57m x 2.34m) Power and light connected.