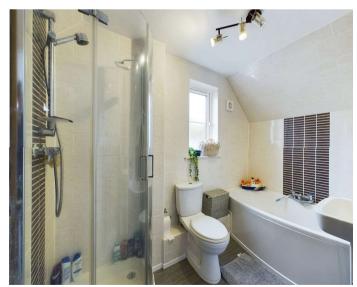

**Utility Room** - 8'6" x 2'7" (2.6m x 0.79m) Intercity railway network. Airport and Space and plumbing for washing machine and space for tumble drver.

Velux window. Access to loft.

**Bathroom** - 5'6" x 9'8" (1.68m x 2.95m) Comprising of an enclosed shower cubicle with mains fed shower over, low level WC, enclosed panel bath and pedestal hand wash basin. Chrome heated towel rail. Storage cupboard. Opaque glazed window to side elevation.