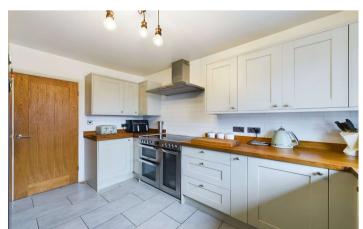

**Kitchen** - 8'6" x 12'4" (2.6m x 3.76m)

A fitted range of wall and base mounted units with solid Cornwall's ancient capital is approx 15 miles wood work surfaces over incorporating stainless steel 1 1/2 sink/drainer unit with mixer tap over. Recess for range style cooker with extractor hood over. Integrated which connects in turn to Okehampton lying dishwasher. Space for American style fridge/freezer. Window to rear elevation overlooking the garden.