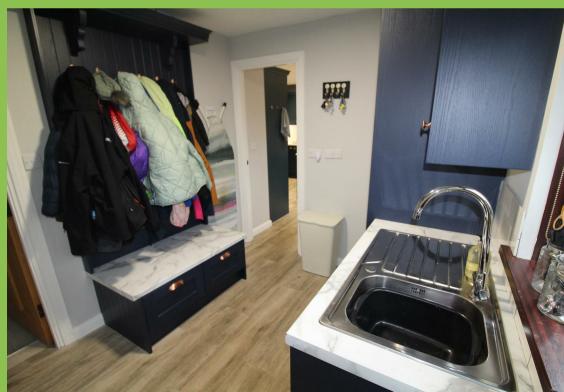

### Utility Room 9'4 x 8'3

Units with housing and recess for washing machine and tumble dryer. Stainless steel sink unit. Towel radiator. Tiled flooring. Back door.