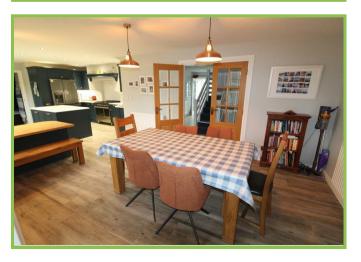

# Kitchen/dining/living area 30 x 14'9

High and low level units with recess for gas cooker and American style fridge freezer. Integrated dishwasher. Two ceramic sink unit. Breakfast bar. Tiled flooring