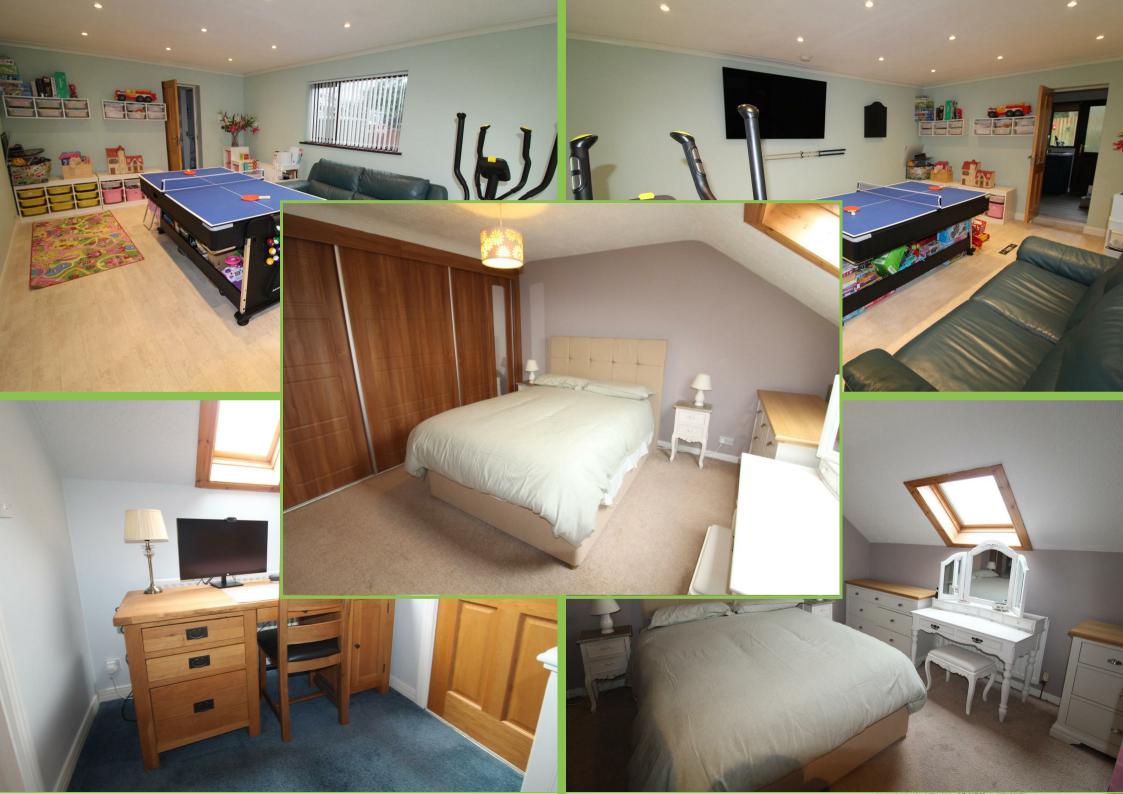

# Playroom/Games Room/Gym 20 x 13

A large, flexible space currently used as a

playroom but ideal as a home office, gym, or additional living area with spotlights and double doors to the front.

## Master Bedroom 14'6 x 12'6

Velux window. Built in robes. Ensuite with fully panelled shower cubicle, low flush w.c., pedestal wash hand basin. Tiled floor.

# Bedroom Four 10'6 x 10

Front facing.

# Bedroom Two

Rear facing.

# Bedroom Three 11'3 x 11

Front facing.