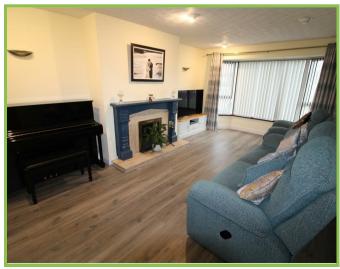

#### Lounge 19 x 12

Fireplace with tiled inset and hearth with wooden mantle and open fire. Laminated wooden flooring.