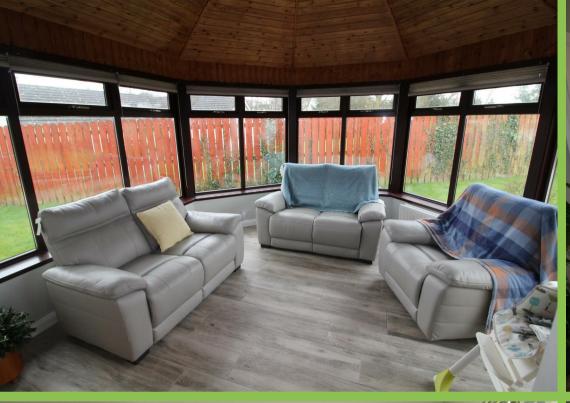

r facing.

# Bedroom Three 11'3 x 11

Front facing.

#### **Bathroom**

Freestanding bath with mixer taps, low flush w.c., pedestal wash hand basin, separate shower cubicle with wall shower. Tiled floor. Fully tiled walls.

#### First floor

Landing area currently used for work from home. Access to storage area.

## Master Bedroom 14'6 x 12'6

Velux window. Built in robes. Ensuite with fully panelled shower cubicle, low flush w.c., pedestal wash hand basin. Tiled floor.

#### Outside

Landscaped, private south-facing rear garden with a spacious decking area—perfect for relaxing, entertaining, and enjoying long summer evenings. Mature trees and shrubs create a peaceful, secluded setting, while the generous lawn provides ample space for family activities. Benefits from ample parking.





















Please note we have not tested the services or systems in this property. Purchasers should make/commission their own inspections if they feel it is necessary.



**ANDERSONSTOWN** 028 9060 5200 **BALLYNAHINCH** 028 9756 1155 BALLYHACKAMORE BANGOR

028 9047 1515

BALLYMENA 028 2565 7700 028 9127 1185

CAVEHILL 028 9072 9270 CARRICKFERGUS DOWNPATRICK 028 9336 5986 028 4461 4101

**CAUSEWAY COAST FORESTSIDE** 0800 644 4432 028 9064 1264

028 9083 3295

**MALONE** 028 9066 1929

NEWTOWNARDS 028 9181 1444 GLENGORMLEY RENTAL DIVISION 028 9047 1515