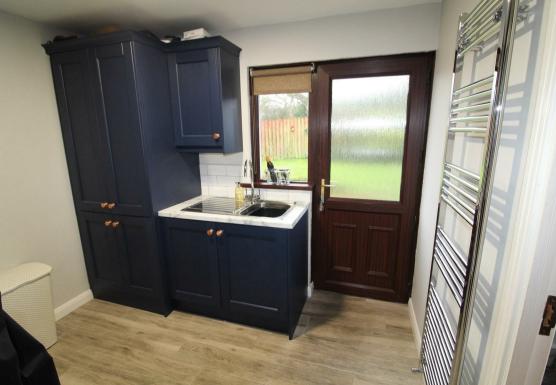

### Utility Room 9'4 x 8'3

Units with housing and recess for washing machine and tumble dryer. Stainless steel sink unit. Towel radiator. Tiled flooring. Back door.