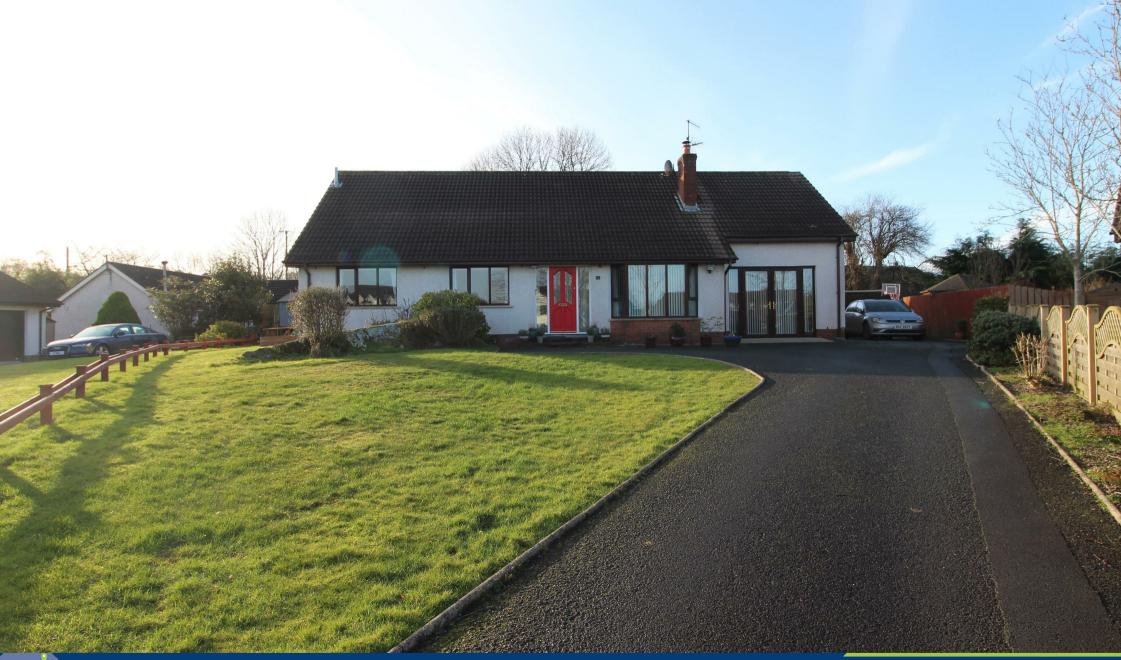

# 3 Laurelvale, Downpatrick, BT30 9JT

A delightful family home in a quiet cul de sac which works beautifully both inside and out. Inside there are four bedrooms (master with ensuite), family bathroom and four reception rooms with Lounge with feature fireplace, superbly fitted kitchen/dining/family which flow into a sun room. There is also a playroom/games room currently offering a range of family activities but could provide 'work from home' space. The accommodation is complemented by a separate utility room and cloakroom.

Outside the superb private rear garden with southernly aspect can be enjoyed on the spacious decking area with lawns, mature shrubs and trees providing a delightful setting. All the amenities of Crossgar are with easy walking distance as well as excellent public transport options. Leading schools for all ages and the range of sporting and recreational opportunities are within easy commuting distance.

#### Outside

Landscaped, private south-facing rear garden with a spacious decking area—perfect for relaxing, entertaining, and enjoying long summer evenings. Mature trees and shrubs create a peaceful, secluded setting, while the generous lawn provides ample space for family activities. Benefits from ample parking.