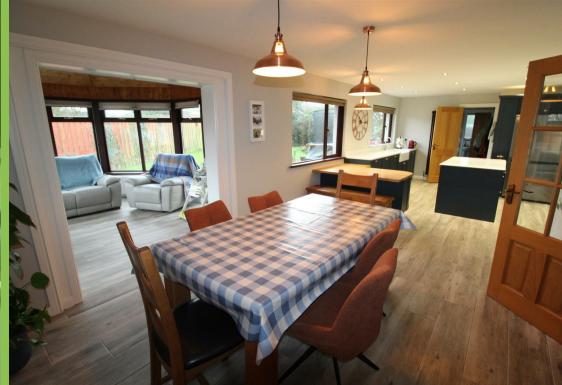

# Kitchen/dining/living area 30 x 14'9

High and low level units with recess for gas cooker and American style fridge freezer. Integrated dishwasher. Two ceramic sink unit. Breakfast bar. Tiled flooring