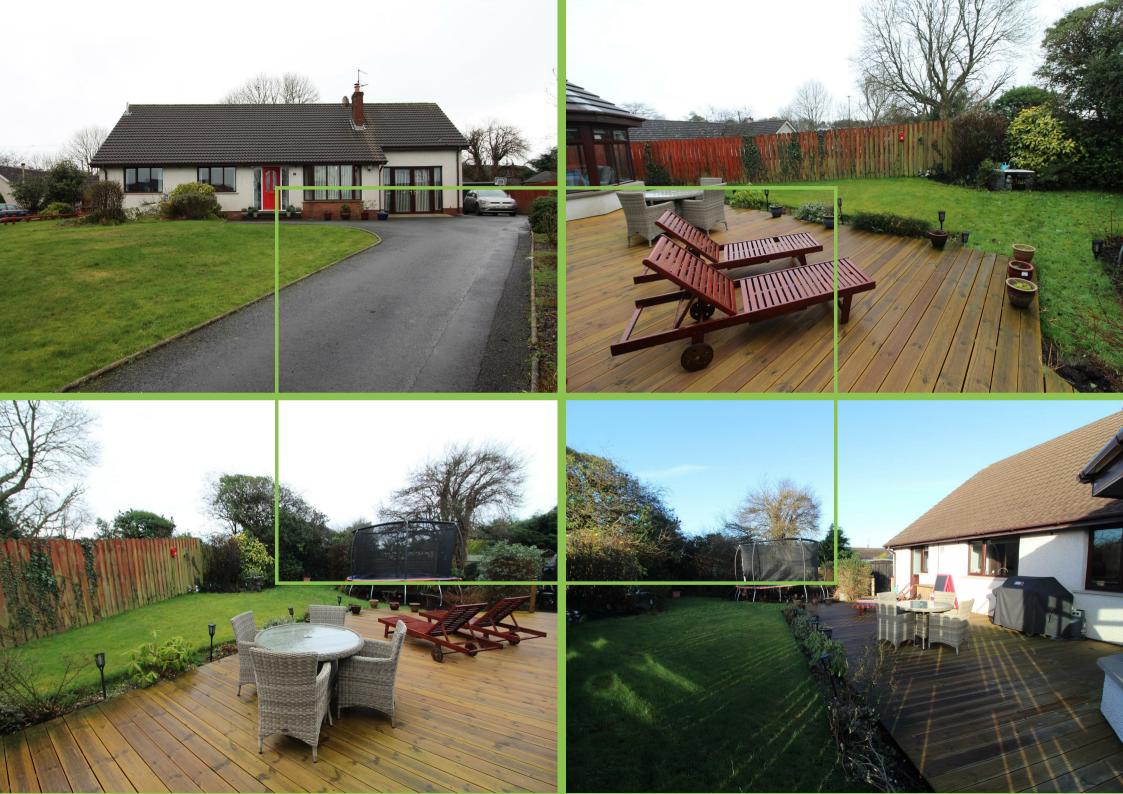

Outside the superb private rear garden with southernly aspect can be enjoyed on the spacious decking area with lawns, mature shrubs and trees providing a delightful setting. All the amenities of Crossgar are with easy walking distance as well as excellent public transport options. Leading schools for all ages and the range of sporting and recreational opportunities are within easy commuting distance.

#### Outside

Landscaped, private south-facing rear garden with a spacious decking area—perfect for relaxing, entertaining, and enjoying long summer evenings. Mature trees and shrubs create a peaceful, secluded setting, while the generous lawn provides ample space for family activities. Benefits from ample parking.