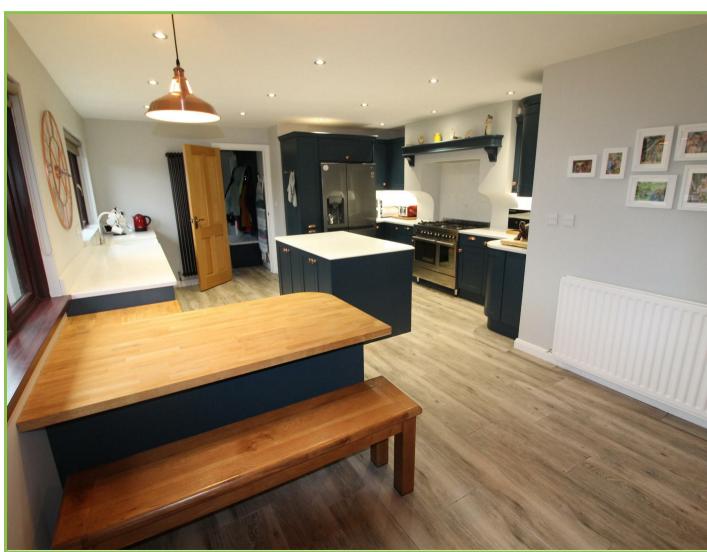

# Kitchen/dining/living area 30 x 14'9

High and low level units with recess for gas cooker and American style fridge freezer. Integrated dishwasher. Two ceramic sink unit. Breakfast bar. Tiled flooring