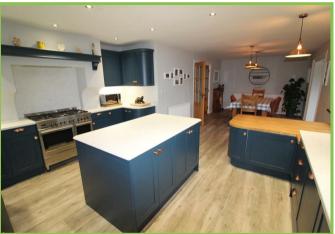

# Kitchen/dining/living area 30 x 14'9

High and low level units with recess for gas cooker and American style fridge freezer. Integrated dishwasher. Two ceramic sink unit. Breakfast bar. Tiled flooring