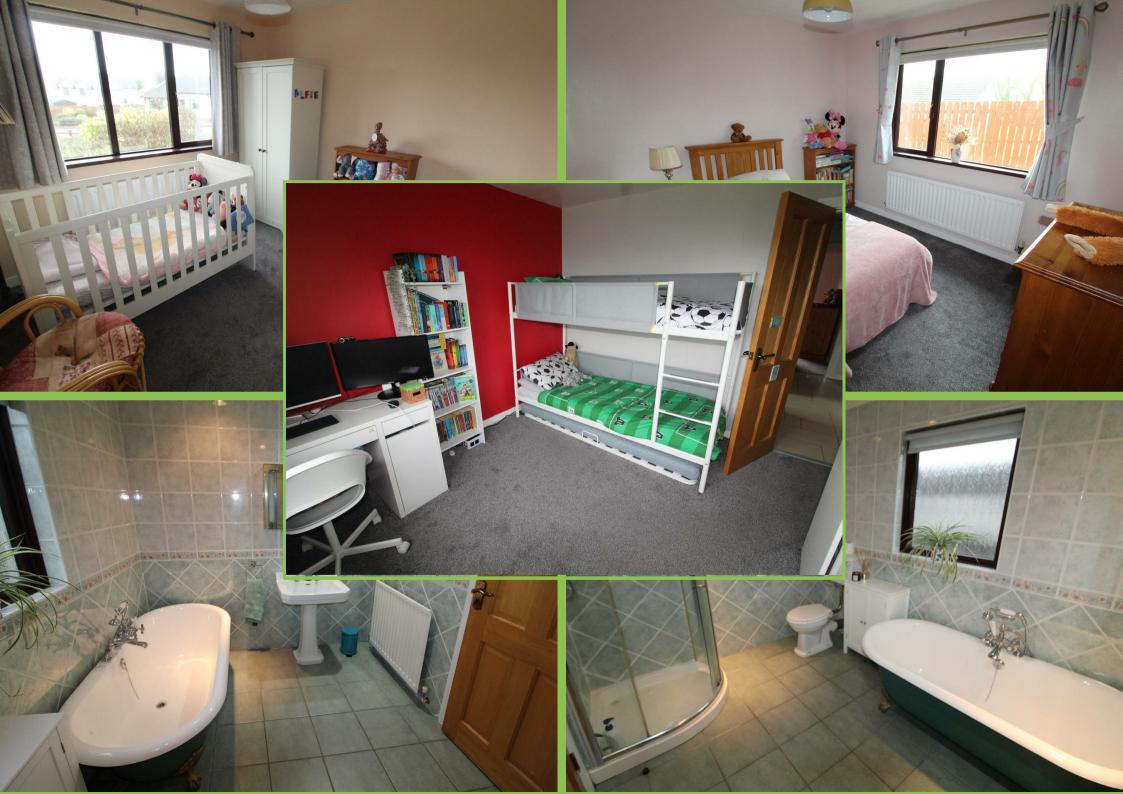

# Bedroom Four 10'6 x 10

Front facing.

# Bedroom Two

Rear facing.

# Bedroom Three 11'3 x 11

Front facing.

#### **Bathroom**

Freestanding bath with mixer taps, low flush w.c., pedestal wash hand basin, separate shower cubicle with wall shower. Tiled floor. Fully tiled walls.

## Master Bedroom 14'6 x 12'6

Velux window. Built in robes. Ensuite with fully panelled shower cubicle, low flush w.c., pedestal wash hand basin. Tiled floor.