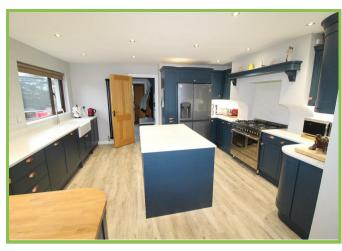

# Kitchen/dining/living area 30 x 14'9

High and low level units with recess for gas cooker and American style fridge freezer. Integrated dishwasher. Two ceramic sink unit. Breakfast bar. Tiled flooring