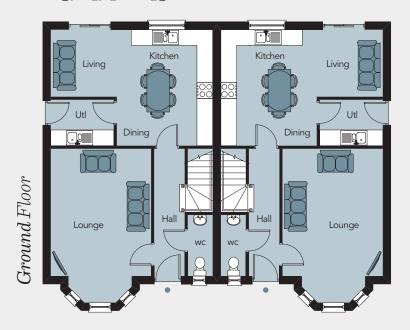

### Ground Floor

Entrance Hall
Lounge inc Bay ..........19'3" x 12'6"
Kitchen / Dining /
Living max ........20'3" x 14'6"
Utility Room ......7'10" x 5'9"
WC .......7'8" x 3'1"