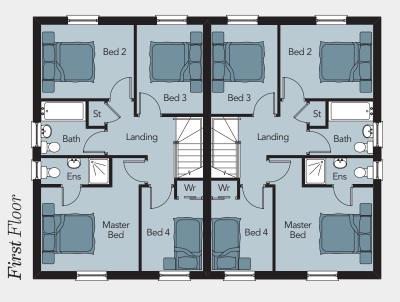

#### First Floor

Master Bed max.......14'1" x 12'2"
Ensuite.........8'6" x 3'3"
Bedroom 2........11'7" x 9'2"
Bedroom 3........11'2" x 8'3"
Bedroom 4 max......10'5" x 7'8"
Bathroom max......7'11" x 6'9"