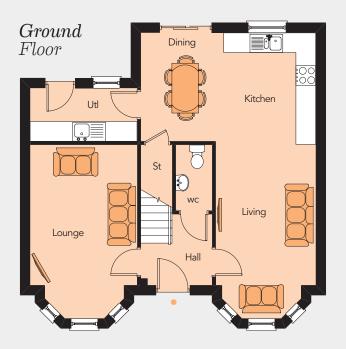

### Ground Floor

| Entrance Hall              |   |        |
|----------------------------|---|--------|
| Lounge inc. Bay17'4"       | х | 10'8"  |
| Living Area inc. Bay 17'9" | х | 10'0"  |
| Kitchen /                  |   |        |
| Dining17'6"                | х | 10'10" |
| Utility Room10'8"          | х | 5′4″   |
| WC6'7"                     | х | 3'7"   |
|                            |   |        |