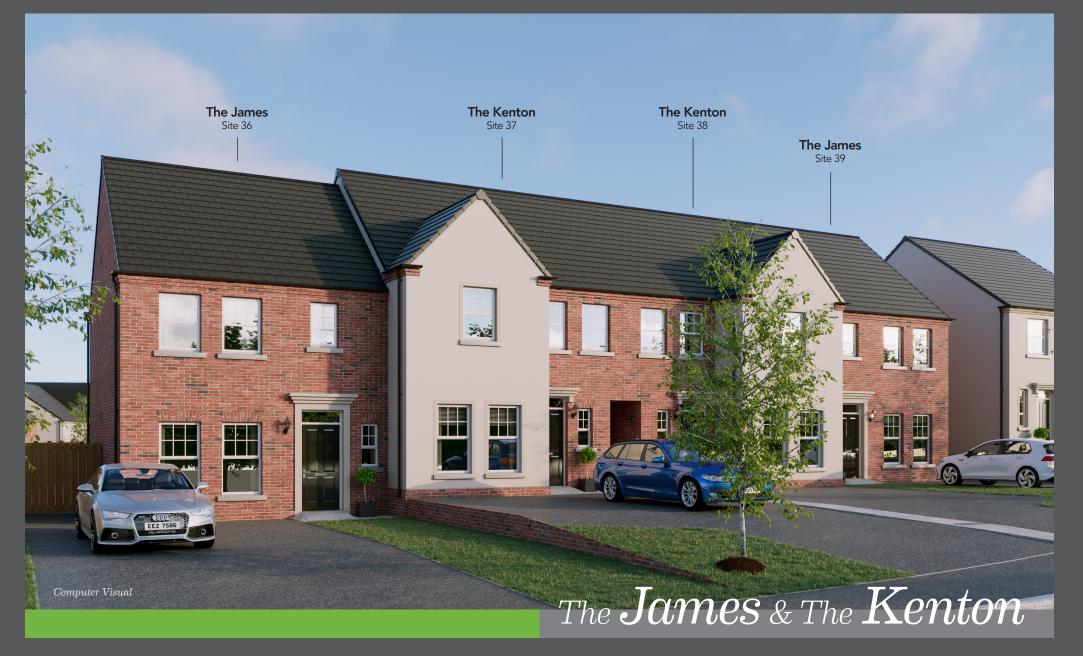

# The James & The Kenton

The James - Sites 3, 6, 36 & 39 – Total Floor Area: 939 sqft approx. The Kenton - Sites 4, 5, 37 & 38 – Total Floor Area: 1,081 sqft approx.