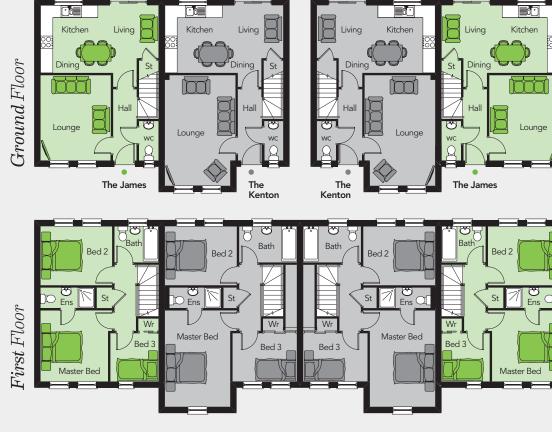

#### Ground Floor - The James

#### $First\,Floor$ – The James

| Master Bed max 1 | 1′6″ | x 11′5″ |
|------------------|------|---------|
| Ensuite          | 8'8" | x 3′3″  |
| Bedroom 21       | 1′6″ | x 9′5″  |
| Bedroom 3        | 7'9" | x 7′9″  |
| Bathroom         | 7′1″ | x 5′9″  |

### Ground Floor – The Kenton

Entrance Hall

| _ounge max 17'9" x 11'4"  |  |
|---------------------------|--|
| Kitchen / Dining          |  |
| Living max 18'11" x 13'1" |  |
| WC6'4" x 3'0"             |  |

#### $First \, Floor$ – The Kenton

| Master Bed max | 15'5" | х | 11′6 |
|----------------|-------|---|------|
| Ensuite        | 8'4"  | х | 3′3″ |
| Bedroom 2      | 11'6" | х | 9'5" |
| Bedroom 3      | 10'4" | х | 7'9″ |
| Bathroom       | 9'3"  | х | 5'9" |
|                |       |   |      |

The James - Sites 3, 6, 36 & 39 – Total Floor Area: 939 sqft approx. The Kenton - Sites 4, 5, 37 & 38 – Total Floor Area: 1,081 sqft approx.