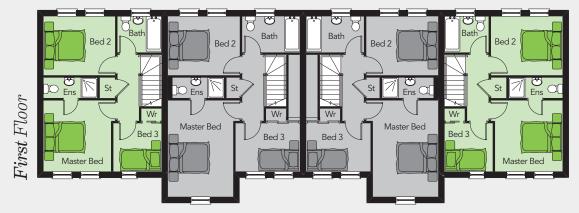

#### $First\ Floor$ – The James

| Master Bed max | 11′6″  | x 11′5′ |
|----------------|--------|---------|
| Ensuite        | . 8'8" | x 3′3″  |
| Bedroom 2      | 11′6″  | x 9′5″  |
| Bedroom 3      | 7′9″   | x 7′9″  |
| Bathroom       | 7′1″   | x 5′9″  |

#### First Floor - The Kenton

| Master Bed max | 15′5″ | x 11'6' |
|----------------|-------|---------|
| Ensuite        | 8′4″  | x 3′3″  |
| Bedroom 2      | 11'6" | x 9′5″  |
| Bedroom 3      | 10'4" | x 7′9″  |
| Bathroom       | 9'3"  | x 5′9″  |