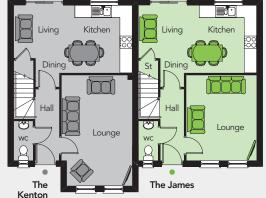

## SPRINGWATER

HAGANT

Jubilee Road, Ballyclare BT39



# The James & The Kenton

### SPRINGWATER

Jubilee Road, Ballyclare BT39

#### Ground Floor - The James

#### $First\ Floor$ – The James

| Master Bed max | 11′6″  | x 11′5′ |
|----------------|--------|---------|
| Ensuite        | . 8'8" | x 3′3″  |
| Bedroom 2      | 11′6″  | x 9′5″  |
| Bedroom 3      | 7′9″   | x 7′9″  |
| Bathroom       | 7′1″   | x 5′9″  |

#### Ground Floor - The Kenton

#### First Floor - The Kenton

| Master Bed max | 15′5″ | x 11'6' |
|----------------|-------|---------|
| Ensuite        | 8′4″  | x 3′3″  |
| Bedroom 2      | 11'6" | x 9′5″  |
| Bedroom 3      | 10'4" | x 7′9″  |
| Bathroom       | 9'3"  | x 5′9″  |







The James - Sites 3, 6, 36 & 39 - Total Floor Area: 939 sqft approx.

The Kenton - Sites 4, 5, 37 & 38 - Total Floor Area: 1,081 sqft approx.

JOINT SELLING AGENTS



319 Antrim Road, Newtownabbey Telephone 028 90 832 832 www.colingrahamresidential.com



51 Main Street, Ballyclare BT39 9AA Telephone 028 9334 0726 www.country-estates.com



In compliance with Consumer Protection from Unfair Trading and Business Protection from Misleading Marketing Regulations, please note that any visual or pictorial representations as featured in this brochure such as 3D computer generated images are purely intended as a guide for illustrative, concept purposes only and often may be subject to change. Any floor plans and site layouts used are not to scale and all dimensions are approximate and subject