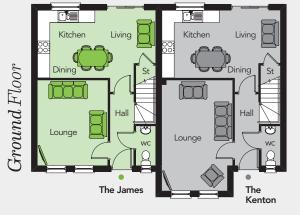

## SPRINGWATER

HAGANT

Jubilee Road, Ballyclare BT39



# The James & The Kenton

### SPRINGWATER

Jubilee Road, Ballyclare BT39

#### Ground Floor - The James

#### $First\ Floor$ – The James

| Master Bed max | 11′6″  | x 11′5′ |
|----------------|--------|---------|
| Ensuite        | . 8'8" | x 3′3″  |
| Bedroom 2      | 11′6″  | x 9′5″  |
| Bedroom 3      | 7′9″   | x 7′9″  |
| Bathroom       | 7′1″   | x 5′9″  |

#### Ground Floor - The Kenton

#### First Floor - The Kenton

| Master Bed max | 15′5″ | x 11'6' |
|----------------|-------|---------|
| Ensuite        | 8′4″  | x 3′3″  |
| Bedroom 2      | 11'6" | x 9′5″  |
| Bedroom 3      | 10'4" | x 7′9″  |
| Bathroom       | 9'3"  | x 5′9″  |







The James - Sites 3, 6, 36 & 39 - Total Floor Area: 939 sqft approx.

The Kenton - Sites 4, 5, 37 & 38 - Total Floor Area: 1,081 sqft approx.

JOINT SELLING AGENTS



319 Antrim Road, Newtownabbey Telephone 028 90 832 832 www.colingrahamresidential.com



51 Main Street, Ballyclare BT39 9AA Telephone 028 9334 0726 www.country-estates.com



In compliance with Consumer Protection from Unfair Trading and Business Protection from Misleading Marketing Regulations, please note that any visual or pictorial representations as featured in this brochure such as 3D computer generated images are purely intended as a guide for illustrative, concept purposes only and often may be subject to change. Any floor plans and site layouts used are not to scale and all dimensions are approximate and subje