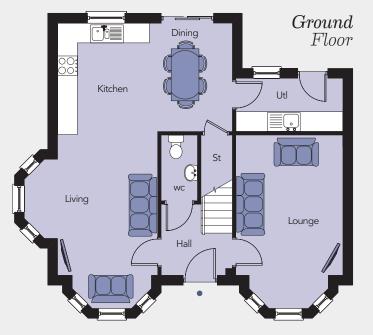

### Ground Floor

| Entrance Hall            |   |        |
|--------------------------|---|--------|
| Lounge inc Bay17'4"      | х | 10'8"  |
| Living Area inc Bay17'9" | х | 13'4″  |
| Kitchen /                |   |        |
| Dining max17'6"          | х | 10'10" |
| Utility Room10'8"        | х | 5′4″   |
| WC6'7"                   | х | 3'6"   |
|                          |   |        |