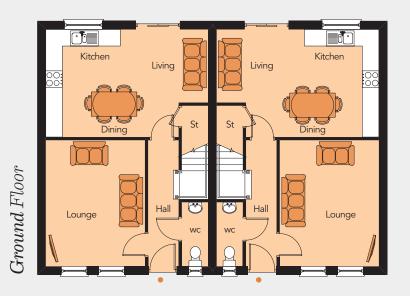

# SPRINGWATER

HAGAN

Jubilee Road, Ballyclare BT39



# The Fairholt Render

## SPRINGWATER

Jubilee Road, Ballyclare BT39

Sites 47, 48, 53, 54, 59 & 60 - Elevation will be split on some sites





JOINT SELLING AGENTS



319 Antrim Road, Newtownabbey Telephone 028 90 832 832 www.colingrahamresidential.com



51 Main Street, Ballyclare BT39 9AA Telephone 028 9334 0726 www.country-estates.com

#### Ground Floor

### First Floor

Master Bed max.......13'9" x 12'1"
Ensuite.........9'1" x 3'3"
Bedroom 2 max......12'1" x 10'4"
Bedroom 3........10'5" x 8'5"
Bathroom.......8'5" x 7'0"

3 Bedroom Semi-Detached

Total Floor Area 1,087 sq.ft approx.



In compliance with Consumer Protection from Unfair Trading and Business Protection from Misleading Marketing Regulations, please note that any visual or pictorial representations as featured in this brochure such as 3D computer generated images are purely intended as a guide for illustrative, concept purposes only and often may be subject to