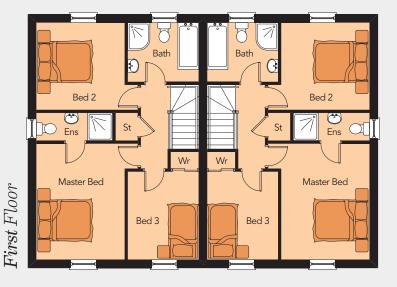

### First Floor

Master Bed max.......13'9" x 12'1"
Ensuite.........9'1" x 3'3"
Bedroom 2 max......12'1" x 10'4"
Bedroom 3........10'5" x 8'5"
Bathroom.......8'5" x 7'0"

3 Bedroom Semi-Detached

Total Floor Area 1,087 sq.ft approx.