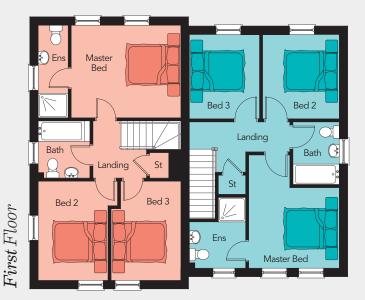

## The Hale - Total Floor Area: 1,058 sq.ft approx.

| Ground Floor                   | First Floor     |  |
|--------------------------------|-----------------|--|
| Entrance Hall                  | Master Bed      |  |
| Lounge 17'3" x 12'0"           | Ensuite         |  |
| Kitchen / Dining 17'3" x 11'2" | Bedroom 2 max . |  |
| WC                             | Bedroom 3 max . |  |

| FITST F 10   | 01               |
|--------------|------------------|
| Master Bed . | 13'3" x 11'2"    |
| Ensuite      | 11′2″ x 3′7″     |
| Bedroom 2 n  | nax 12'0" x 9'7" |
| Bedroom 3 n  | nax 12'0" x 8'5" |
| Bathroom     | 6′11″ x 6′3″     |

The Garrett - Total Floor Area: 1,018 sq ft approx.

| Ground Floor            | First Floc                                            |
|-------------------------|-------------------------------------------------------|
| Entrance Hall<br>Lounge | Master Bed m<br>Ensuite max<br>Bedroom 2<br>Bedroom 3 |

| Master Bed max 13'8" | x 10′1 |
|----------------------|--------|
| Ensuite max          | x 6'9″ |
| Bedroom 2 10'2"      | x 9'3" |
| Bedroom 3 10'2"      | x 8′5″ |
| Bathroom7'7"         | x 5′7″ |
|                      |        |