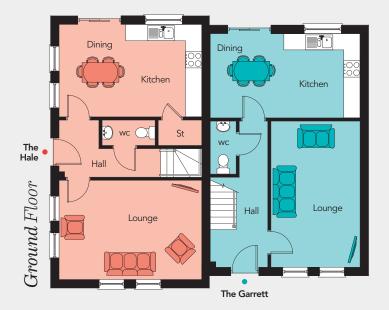

## The Hale - Total Floor Area: 1,058 sq.ft approx.

| Ground Floor                   | First Floor     |  |
|--------------------------------|-----------------|--|
| Entrance Hall                  | Master Bed      |  |
| Lounge 17'3" x 12'0"           | Ensuite         |  |
| Kitchen / Dining 17'3" x 11'2" | Bedroom 2 max . |  |
| WC                             | Bedroom 3 max . |  |

The Garrett - Total Floor Area: 1,018 sq ft approx.

| Ground Floor            | First Floc                                            |
|-------------------------|-------------------------------------------------------|
| Entrance Hall<br>Lounge | Master Bed m<br>Ensuite max<br>Bedroom 2<br>Bedroom 3 |