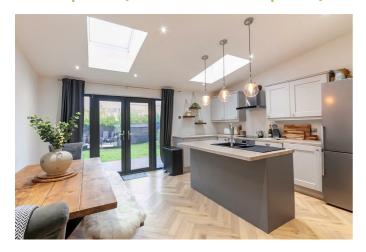

### W.C

Low flush W.C, wash hand basin.

KITCHEN / LIVING / DINING 24'7" x 15'5" at widest points (7.5 x 4.7 at widest points)

Kitchen comprising range of high and low level units, integrated dishwasher, island with 1.5 sink unit & mixer tap, integrated oven / grill, stainless steel extractor fan, storage off kitchen, recessed spotlighting, double doors to rear garden.