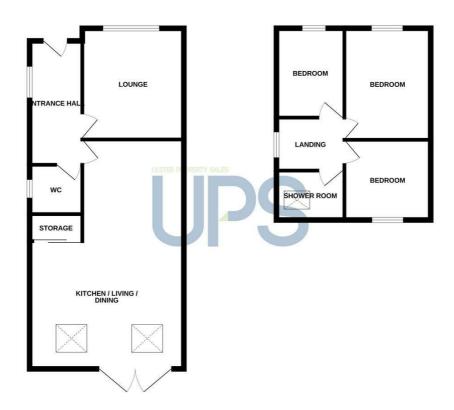

#### THE ACCOMMODATION COMPRISES

#### ON THE GROUND FLOOR

#### **ENTRANCE**

Composite front door.

## **RECEPTION HALL**

Tiled floor, recessed spotlighting.

### W.C

Low flush W.C, wash hand basin.

KITCHEN / LIVING / DINING 24'7" x 15'5" at widest points (7.5 x 4.7 at widest points)

Kitchen comprising range of high and low level units, integrated dishwasher, island with 1.5 sink unit & mixer tap, integrated oven / grill, stainless steel extractor fan, storage off kitchen, recessed spotlighting, double doors to rear garden.

# LOUNGE 11'9" x 10'9" (3.6 x 3.3)

## **ON THE FIRST FLOOR**

Access to fully floored roof space providing excellent storage.

**BEDROOM ONE 11'9" x 9'2" (3.6 x 2.8)** 

# **BEDROOM TWO 8'6" x 8'6" (2.6 x 2.6)**

# **BEDROOM THREE 9'6" x 7'2" (2.9 x 2.2)**

# **SHOWER ROOM**

White suite comprising fully tiled walk in shower, wash hand basin, low flush W.C, tiled floor.

### **OUTSIDE**

Enclosed rear garden in lawn, tarmac driveway to front providing off street parking.

GROUND FLOOR 1ST FLOOR

Whilst every attempt has been made to ensure the accuracy of the floorplan contained here, measurement of doors, windows, rooms and any other items are approximate and no responsibility is taken for any error, omission or misststantemer. This plans is for illustrative purposes only and should be used as such by any prospective purchaser. The services, systems and appliances shown have not been tested and no guarante as to their operability or efficiency can be guite.