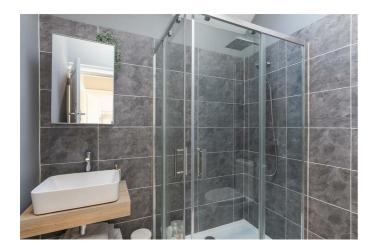

# **SHOWER ROOM**

White suite comprising fully tiled walk in shower, wash hand basin, low flush W.C, tiled floor.