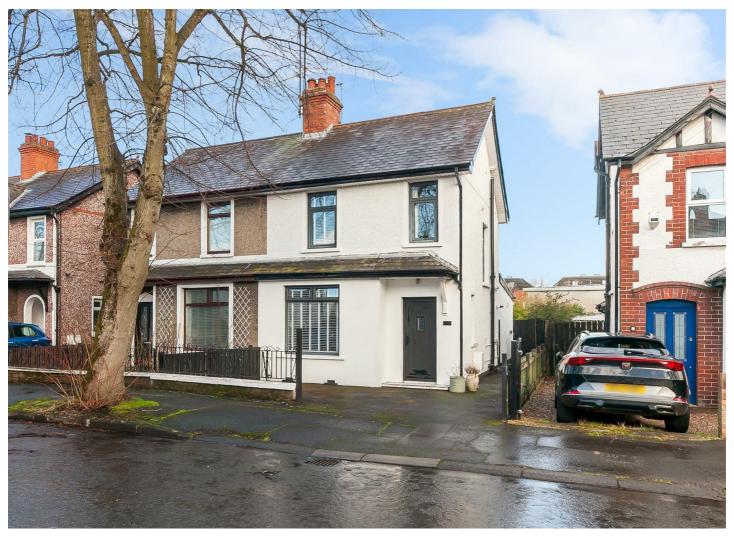

# 17 Marguerite Park, Belfast, BT10 OHF

# Price Guide £325.000

Beautifully presented, this immaculate, extended semi detached home is conveniently located just off the Upper Lisburn Road in South Belfast. The accommodation comprises on the ground floor, front lounge, extended open plan kitchen / living / dining with newly installed contemporary kitchen and W.C. On the first floor, there are three bedrooms and contemporary shower room. Gas fired central heating & PVC double glazing are both in place. Outside, the property benefits from an enclosed garden to rear in lawn and tarmac driveway to front providing off street parking. With close proximity to a host of amenities, including the shops, cafés & restaurants along the Lisburn Road along with excellent transport links, early viewing is recommended.

- A Beautifully Presented Semi-Detached Home
- · Three Bedrooms
- Gas Fired Central Heating / PVC Double Glazing
- Within Walking Distance To A Wide Range Of Amenities Including Leading Schools & Shops
- Extended To Provide A Stunning Open Plan Kitchen / Living / Dining Space
- · Contemporary Shower Room
- · Ground Floor W.C
- Excellent Transport Facilities All Nearby Including Train & Bus Stops & Access To The Motorway Network

### **OUTSIDE**

Enclosed rear garden in lawn, tarmac driveway to front providing off street parking.

GROUND FLOOR 1ST FLOOR

Whilst every attempt has been made to ensure the accuracy of the floorplan contained here, measurement of doors, windows, rooms and any other items are approximate and no responsibility is taken for any error, omission or misststantemer. This plans is for illustrative purposes only and should be used as such by any prospective purchaser. The services, systems and appliances shown have not been tested and no guarante as to their operability or efficiency can be guite.