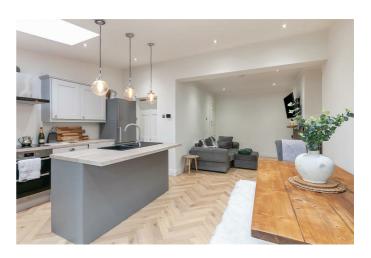

### W.C

Low flush W.C, wash hand basin.

KITCHEN / LIVING / DINING 24'7" x 15'5" at widest points (7.5 x 4.7 at widest points)

Kitchen comprising range of high and low level units, integrated dishwasher, island with 1.5 sink unit & mixer tap, integrated oven / grill, stainless steel extractor fan, storage off kitchen, recessed spotlighting, double doors to rear garden.

# LOUNGE 11'9" x 10'9" (3.6 x 3.3)