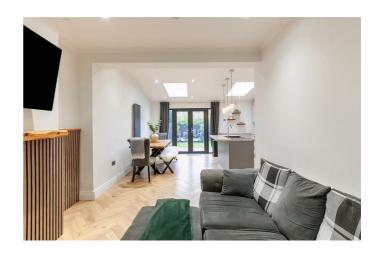

### W.C

Low flush W.C, wash hand basin.

KITCHEN / LIVING / DINING 24'7" x 15'5" at widest points (7.5 x 4.7 at widest points)

Kitchen comprising range of high and low level units, integrated dishwasher, island with 1.5 sink unit & mixer tap, integrated oven / grill, stainless steel extractor fan, storage off kitchen, recessed spotlighting, double doors to rear garden.

# LOUNGE 11'9" x 10'9" (3.6 x 3.3)