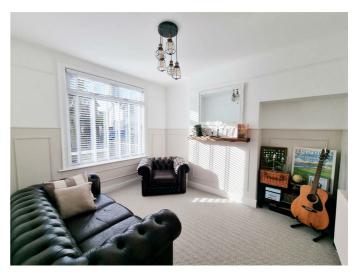

Provide A Stunning Open Plan Kitchen / Living / Dining Space
- · Contemporary Shower Room
- · Ground Floor W.C
- Excellent Transport Facilities All Nearby Including Train & Bus Stops & Access To The Motorway Network



#### THE ACCOMMODATION COMPRISES

#### ON THE GROUND FLOOR

#### **ENTRANCE**

Composite front door.

## **RECEPTION HALL**



Tiled floor, recessed spotlighting.

### W.C

Low flush W.C, wash hand basin.

KITCHEN / LIVING / DINING 24'7" x 15'5" at widest points (7.5 x 4.7 at widest points)



Kitchen comprising range of high and low level units, integrated dishwasher, island with 1.5 sink unit & mixer tap, integrated oven / grill, stainless steel extractor fan, storage off kitchen, recessed spotlighting, double doors to rear garden.





# LOUNGE 11'9" x 10'9" (3.6 x 3.3)



## **ON THE FIRST FLOOR**

Access to fully floored roof space providing excellent storage.

**BEDROOM ONE 11'9" x 9'2" (3.6 x 2.8)** 

# **BEDROOM TWO 8'6" x 8'6" (2.6 x 2.6)**



# **BEDROOM THREE 9'6" x 7'2" (2.9 x 2.2)**



# **SHOWER ROOM**



White suite comprising fully tiled walk in shower, wash hand basin, low flush W.C, tiled floor.

### **OUTSIDE**



Enclosed rear garden in lawn, tarmac driveway to front providing off street parking.



GROUND FLOOR 1ST FLOOR



Whilst every attempt has been made to ensure the accuracy of the floorplan contained here, measurement of doors, windows, rooms and any other items are approximate and no responsibility is taken for any error, omission or misststantemer. This plans is for illustrative purposes only and should be used as such by any pro