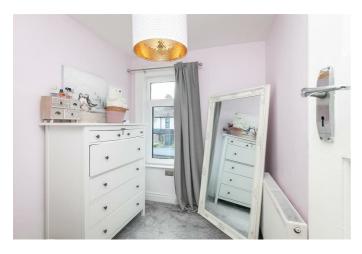

# **BEDROOM TWO 8'6" x 8'6" (2.6 x 2.6)**

# **BEDROOM THREE 9'6" x 7'2" (2.9 x 2.2)**