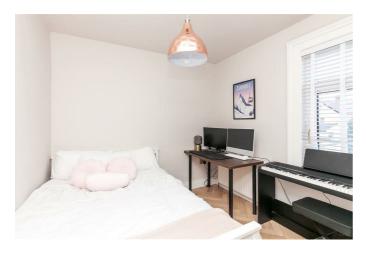

# **BEDROOM TWO 8'6" x 8'6" (2.6 x 2.6)**

# **BEDROOM THREE 9'6" x 7'2" (2.9 x 2.2)**