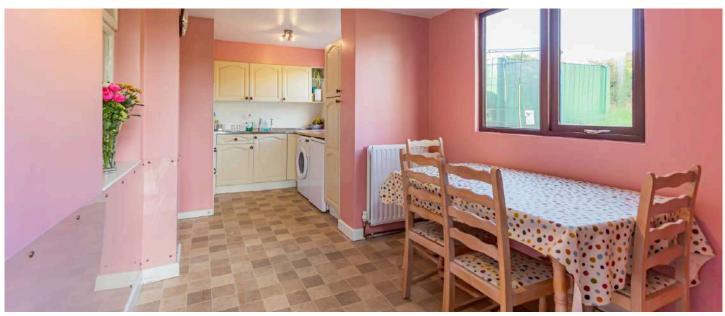

#### Ground Floor

- Reception Hall
- Master bedroom 10'9" x 9'6"
- Bedroom Two 6'11" x 9'5"
- bathroom 7'10" x 4'11"

- Kitchen 7'10" x 9'1"
- Lounge 14'4" x 10'0"
- Dinning area 7'10" x 5'7"