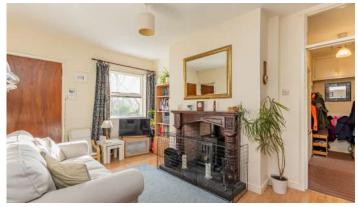

#### Ground Floor

- Reception Hall
- Master bedroom 10'9" x 9'6"
- Bedroom Two 6'11" x 9'5"
- bathroom 7'10" x 4'11"

- Kitchen 7'10" x 9'1"
- Lounge 14'4" x 10'0"
- Dinning area 7'10" x 5'7"