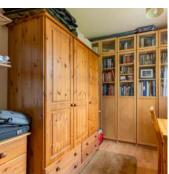

#### Ground Floor

- Reception Hall
- Master bedroom 10'9" x 9'6"
- Bedroom Two 6'11" x 9'5"
- bathroom 7'10" x 4'11"

- Kitchen 7'10" x 9'1"
- Lounge 14'4" x 10'0"
- Dinning area 7'10" x 5'7"