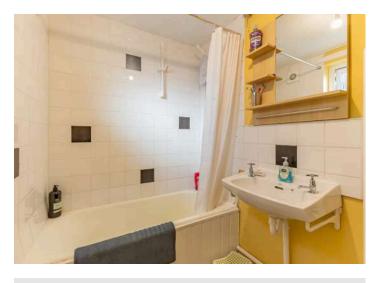

#### Ground Floor

- Reception Hall
- Master bedroom 10'9" x 9'6"
- Bedroom Two 6'11" x 9'5"
- bathroom 7'10" x 4'11"

- Kitchen 7'10" x 9'1"
- Lounge 14'4" x 10'0"
- Dinning area 7'10" x 5'7"