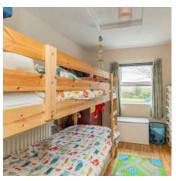

#### Ground Floor

- Reception Hall
- Master bedroom 10'9" x 9'6"
- Bedroom Two 6'11" x 9'5"
- bathroom 7'10" x 4'11"

- Kitchen 7'10" x 9'1"
- Lounge 14'4" x 10'0"
- Dinning area 7'10" x 5'7"