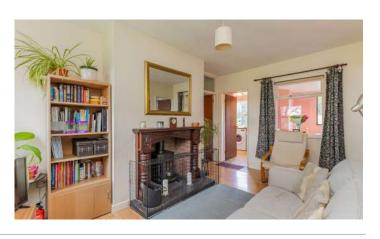

#### Ground Floor

- Reception Hall
- Master bedroom 10'9" x 9'6"
- Bedroom Two 6'11" x 9'5"
- bathroom 7'10" x 4'11"

- Kitchen 7'10" x 9'1"
- Lounge 14'4" x 10'0"
- Dinning area 7'10" x 5'7"