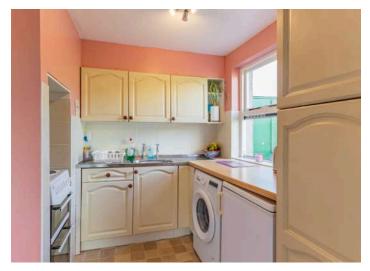

#### Ground Floor

- Reception Hall
- Master bedroom 10'9" x 9'6"
- Bedroom Two 6'11" x 9'5"
- bathroom 7'10" x 4'11"

- Kitchen 7'10" x 9'1"
- Lounge 14'4" x 10'0"
- Dinning area 7'10" x 5'7"