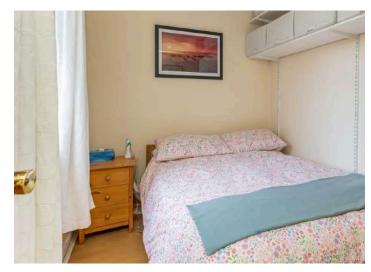

#### Ground Floor

- Reception Hall
- Master bedroom 10'9" x 9'6"
- Bedroom Two 6'11" x 9'5"
- bathroom 7'10" x 4'11"

- Kitchen 7'10" x 9'1"
- Lounge 14'4" x 10'0"
- Dinning area 7'10" x 5'7"